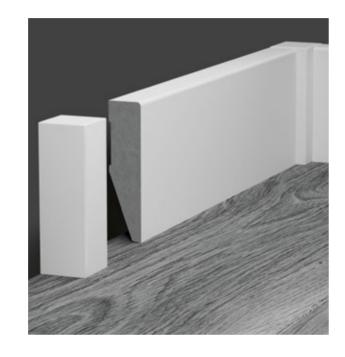

## DEDICATED FINISHING ACCESSORIES

All Espumo models may be finished with plastic end caps that match each shape and colour in the Espumo collection.

LIGHT FOAMED LAYER

HARD EXTERNAL LAYER PROVIDING DURABILITY

# ESP 501

END CAPS

All Espumo models have end caps matching their colour and shape.