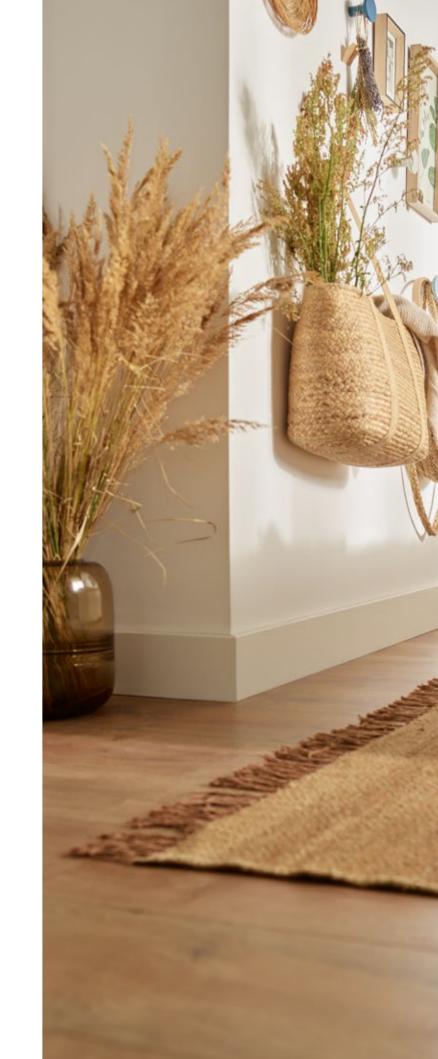

# DETAIL MATTERS

There are details that can change everything. Skirting boards are an often underrated element of an interior, yet, they can decide about its character. VOX skirting boards are designed either to match the interiors arrangement on the basis of colour and stylistic consistency or stand out on a principle of contrast.

# NOTE! HARMONY OR CONTRAST - ADJUST THE SKIRTING BOARDS TO THE WALLS What skirting boards should you choose to match the colour of the walls? We will achieve harmony when we leave both of these elements in the same or a similar shade. The bright models of skirting boards combined with a white or light beige wall will work great in small rooms. They will create an impression of bigger space, optically lengthening it.