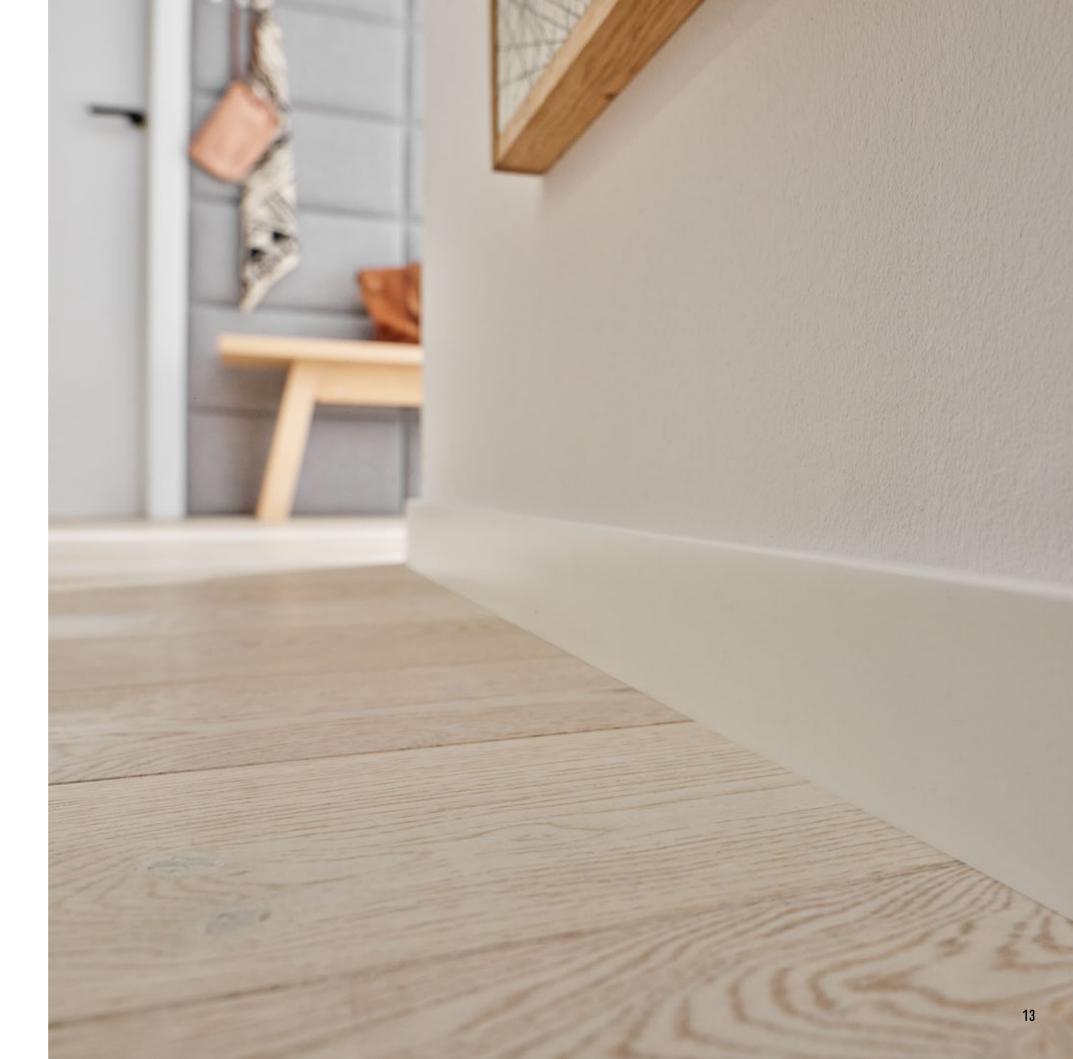

# DETAIL MATTERS

There are details that can change everything. Skirting boards are an often underrated element of an interior, yet, they can decide about its character. VOX skirting boards are designed either to match the interiors arrangement on the basis of colour and stylistic consistency or stand out on a principle of contrast.

# NOTE! HARMONY OR CONTRAST - ADJUST THE SKIRTING BOARDS TO THE WALLS What skirting boards should you choose to match the colour of the walls? We will achieve harmony when we leave both of these elements in the same or a similar shade. The bright models of skirting boards combined with a white or light beige wall will work great in small rooms. They will create an impression of bigger space, optically lengthening it.