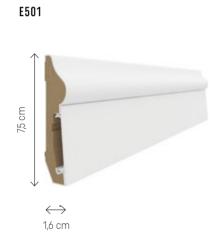

of which assumes an aesthetic combination of MDF with a plastic clip. It's a universal collection of white skirting boards that will match any floor.



# ESTILO. SMART AND BEAUTIFUL

CABLE CHAMBER

# VERSATILE

Like all VOX skirting boards, Estilo is available in various shapes and heights. You can finish it by cutting it at an angle of 45° or using in the corners universal blocks - as you prefer.

# PRACTICAL

The design of the Estilo skirting boards allows you to hide electric cables in them. Bendable flexible element also increases the resistance of the skirting boards to impact and moisture. Fastening with mounting pins to the wall provides the skirting boards with stability.







<u>3</u>

STALLATION FI

FINISHING G ACCESSORI

# **ESTILO**

Length: 240 cm

# E101







# E401







## E701







## SELF-ADHESIVE END CAPS



Self-adhesive end caps are available for all Estilo shapes.



# **VOX GUIDE**

Every detail is important. That is why in our offer you will find accessories that will improve the installation of the skirting boards.

# A UNIVERSAL BLOCK AS A CORNER

If you want to avoid cutting the skirting boards at a 45° angle, insert a block into the corner by trimming it in advance from the bottom to the height of the skirting board.

# A UNIVERSAL BLOCK AS AN END CAP

It can be used as a finishing accessory of the skirting board or as a connector between the skirting boards made of MDF. The block is attached to the skirting boards with assembly glue.



# EASY WAY TO FINISH THE SKIRTING BOARDS

The end cap allows you to finish the skirting boards in an