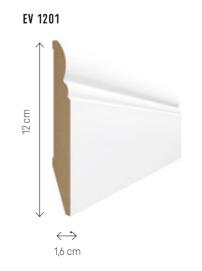

r themselves.



# EVERA SKIRTING BOARDS. THE CHOICE IS YOURS

# WIDE RANGE

White, shades of grey and black - Evera collection is the whole spectrum of possibilities when it comes to colour as well as height or shape.

## ATTRACTIVE

Made of MDF, it looks great thanks to a perfectly smooth surface.

# EASY TO INSTALL

The Evera skirting board is mounted with glue directly to the wall. Quickly, independently, without special skills and professional tools.

NON-INVASIVE INSTALLATION WITH GLUE

PERFECTLY SMOOTH SURFACE



NATALIA POLAKOWSKA Designer

Evera is a collection in which white skirting boards dominate. White is noble and subtle, and the white skirting boards add

lightness to the space and emphasize it perfectly.







FINISHING

# **EVERA**

Length: 240 cm



























# 22

# **EVERA**

EV 102







EV 104



EV 106



EV 107



## UNIVERSAL BLOCK



The block is available in all Evera colours.



## SELF-ADHESIVE END CAPS



Self-adhesive end caps are available in all shapes and colours of Evera skirting boards.



# **ESTILO**

The collection of Estilo skirting boards consists of seven shapes, carefully refined in detail, the design of which assumes an aesthetic combination of MDF with a plastic clip. It's a universal collection of white skirting boards that will match any floor.



# ESTILO. SMART AND BEAUTIFUL

CABLE CHAMBER

# VERSATILE

Like all VOX skirting boards, Estilo is available in various shapes and heights. You can finish it by cutting it at an angle of 45° or using in the corners universal blocks - as you prefer.

# PRACTICAL

The d