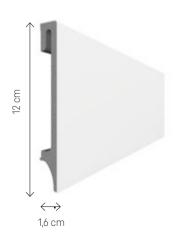

# **ESPUMO**

The Espumo collection includes modern skirting boards that will give character to each kind of interior. White skirting boards will blend in perfectly with white walls, while grey and black ones will suit more bold arrangements. The 12 cm high skirting boards are a novelty in the offer.