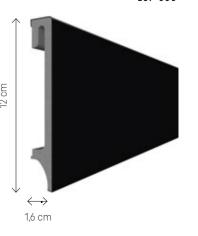

# **ESPUMO**

The Espumo collection includes modern skirting boards that will give character to each kind of interior. White skirting boards will blend in perfectly with white walls, while grey and black ones will suit more bold arrangements. The 12 cm high skirting boards are a novelty in the offer.