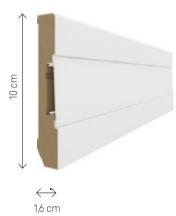

gn of which assumes an aesthetic combination of MDF with a plastic clip. It's a universal collection of white skirting boards that will match any floor.



# ESTILO. SMART AND BEAUTIFUL

CABLE CHAMBER

# VERSATILE

Like all VOX skirting boards, Estilo is available in various shapes and heights. You can finish it by cutting it at an angle of 45° or using in the corners universal blocks - as you prefer.

# PRACTICAL

The design of the Estilo skirting boards allows you to hide electric cables in them. Bendable flexible element also increases the resistance of the skirting boards to impact and moisture. Fastening with mounting pins to the wall provides the skirting boards with stability.







<u>3</u>

STALLATION FI

FINISHING G ACCESSORI

# **ESTILO**

Length: 240 cm

# E101







# E401







## E701







## SELF-ADHESIVE END CAPS



Self-adhesive end caps are available for all Estilo shapes.



# **VOX GUIDE**

Every detail is important. That is why in our offer you will find accessories that will improve the installation of the skirting boards.

# A UNIVERSAL BLOCK AS A CORNER

If you want to avoid cutting the skirting boards at a 45° angle, insert a block into the corner by trimming it in advance from the bottom to the height of the skirting board.

# A UNIVERSAL BLOCK AS AN END CAP

It can be used as a finishing accessory of the skirting board or as a connector between the skirting boards made of MDF. The block is attached to the skirting boards with assembly glue.



# EASY WAY TO FINISH THE SKIRTING BOARDS

The end cap allows you to finish the skirting boards in a