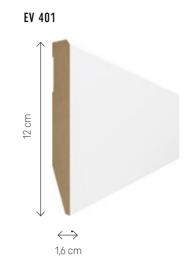

ind something for themselves.



# EVERA SKIRTING BOARDS. THE CHOICE IS YOURS

# WIDE RANGE

White, shades of grey and black - Evera collection is the whole spectrum of possibilities when it comes to colour as well as height or shape.

## ATTRACTIVE

Made of MDF, it looks great thanks to a perfectly smooth surface.

# EASY TO INSTALL

The Evera skirting board is mounted with glue directly to the wall. Quickly, independently, without special skills and professional tools.

NON-INVASIVE INSTALLATION WITH GLUE

PERFECTLY SMOOTH SURFACE



NATALIA POLAKOWSKA Designer

Evera is a collection in which white skirting boards dominate. White is noble and subtle, and the white skirting boards add

lightness to the space and emphasize it perfectly.







FINISHING

# **EVERA**

Length: 240 cm



























# 22

# **EVERA**

EV 102







EV 104



EV 106



EV 107



## UNIVERSAL BLOCK



The block is available in all Evera colours.



## SELF-ADHESIVE END CAPS



Self-adhesive end caps are available in all shapes and colours of Evera skirting boards.



# **ESTILO**

The collection of Estilo skirting boards consists of seven shapes, carefully refined in detail, the design of which assumes an aesthetic combination of MDF with a plastic clip. It's a universal collection of white skirting boards that will match any floor.



# ESTILO. SMART AND BEAUTIFUL

CABLE CHAMBER

# VERSATILE

Like all VOX skirting boards, Estilo is available in various shapes and heights. You can finish it by cutting it at an angle of 45° or using in the corners universal blocks - as you prefer.

#