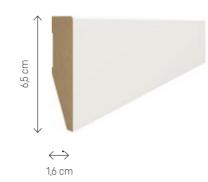

NG BOARDS. THE CHOICE IS YOURS

# WIDE RANGE

White, shades of grey and black - Evera collection is the whole spectrum of possibilities when it comes to colour as well as height or shape.

## ATTRACTIVE

Made of MDF, it looks great thanks to a perfectly smooth surface.

# EASY TO INSTALL

The Evera skirting board is mounted with glue directly to the wall. Quickly, independently, without special skills and professional tools.

NON-INVASIVE INSTALLATION WITH GLUE

PERFECTLY SMOOTH SURFACE



NATALIA POLAKOWSKA Designer

Evera is a collection in which white skirting boards dominate. White is noble and subtle, and the white skirting boards add

lightness to the space and emphasize it perfectly.







FINISHING

# **EVERA**

Length: 240 cm



























# 22

# **EVERA**

EV 102







EV 104



EV 106



EV 107



## UNIVERSAL BLOCK



The block is available in all Evera colours.



## SELF-ADHESIVE END CAPS



Self-adhesive end caps are available in all shapes and colours of Evera skirting boards.



# **ESTILO**

The collection of Estilo skirting boards consists of seven shapes, carefully refined in detail, the design of which assumes an aesthetic combination of MDF with a plastic clip. It's a universal collection of white skirting boards that will match any floor.



# ESTILO. SMART AND BEAUTIFUL

CABLE CHAMBER

# VERSATILE

Like all VOX skirting boards, Estilo is available in various shapes and heights. You can finish it by cutting it at an angle of 45° or using in the corners universal blocks - as you prefer.

# PRACTICAL

The design of the Estilo skirting bo