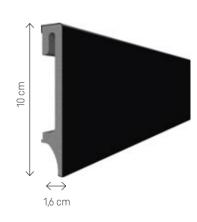

L EXPERT

The material from which Espumo skirting boards are made does not soak up water from either side, and as a

result it does not distort. It does not soak up any moisture from the air or the moisture emitted from the walls or floors. Therefore, it will be perfect for installation in new apartments, in which the walls give back moisture for some time after they are handed over for use. Espumo skirtings are suitable for finishing ceramic tiles and can be used in the bathroom or hall.









# WHITE ESPUMO

Length: 240 cm

## ESP 101



## ESP 201



## ESP 301



## ESP 401



# ESP 501



END CAPS



All Espumo models have end caps matching their colour and shape.



# GREY ESPUMO

Length: 240 cm

ESP 202



ESP 203



## ESP 205





# **BLACK ESPUMO**

Length: 240 cm



ESP 406



ESP 506





# **EVERA**

The collection of Evera skirting boards consists of several stylistic forms made of MDF. Minimalistic, modern patterns or decorative shapes - everyone will find something for themselves.



# EVERA SKIRTING BOARDS. THE CHOICE IS YOURS

# WIDE RANGE

White, shades of grey and black - Evera collection is the whole spectrum of possibilities when it comes to colour as well as height or shape.

## ATTRACTIVE

Made of MDF, it looks great thanks to a perfectly smooth surface.

# EASY TO INSTALL

The Evera skirting board is mounted with glue directly to the wall. Quickly, independently, without special skills and professional tools.

NON-INVASIVE INSTALLATION WITH GLUE

PERFECTLY SMOOTH SURFACE



NATALIA POLAKOWSKA Designer

Evera is a collection in which white skirtin