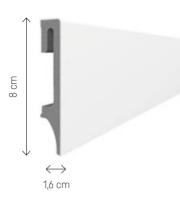

# **EVERA**

The collection of Evera skirting boards consists of several stylistic forms made of MDF. Minimalistic, modern patterns or decorative shapes - everyone will find something for themselves.

# WIDE RANGE

White, shades of grey and black - Evera collection is the whole spectrum of possibilities when it comes to colour as well as height or shape.

## ATTRACTIVE

Made of MDF, it looks great thanks to a perfectly smooth surface.