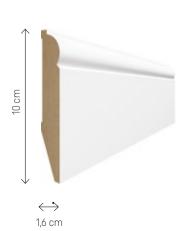

# **EVERA**

The collection of Evera skirting boards consists of several stylistic forms made of MDF. Minimalistic, modern patterns or decorative shapes - everyone will find something for themselves.

# WIDE RANGE

White, shades of grey and black - Evera collection is the whole spectrum of possibilities when it comes to colour as well as height or shape.

# **EVERA**

Length: 240 cm

# **EVERA**

EV 102

EV 104

EV 106

EV 107