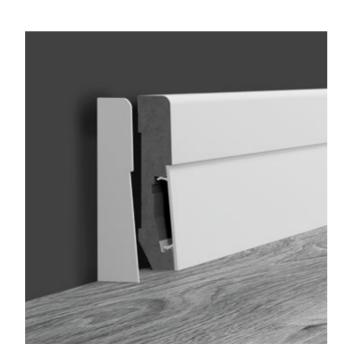

# PRACTICAL

The design of the Estilo skirting boards allows you to hide electric cables in them. Bendable flexible element also increases the resistance of the skirting boards to impact and moisture. Fastening with mounting pins to the wall provides the skirting boards with stability.

# EASY WAY TO FINISH THE SKIRTING BOARDS

The end cap allows you to finish the skirting boards in an aesthetic way and hide its construction elements.

## PERFECT MATCH

The end caps fit perfectly to the shape and the colour of an each VOX skirting board model.