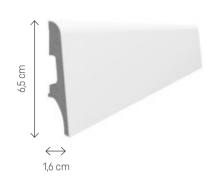

# **ESPUMO**

The Espumo collection includes modern skirting boards that will give character to each kind of interior. White skirting boards will blend in perfectly with white walls, while grey and black ones will suit more bold arrangements. The 12 cm high skirting boards are a novelty in the offer.

## LIGHT-WEIGHT AND STRONG

The Espumo skirting board is made of light foamed inner layer and hard external layer which makes it resistant to impact or water.