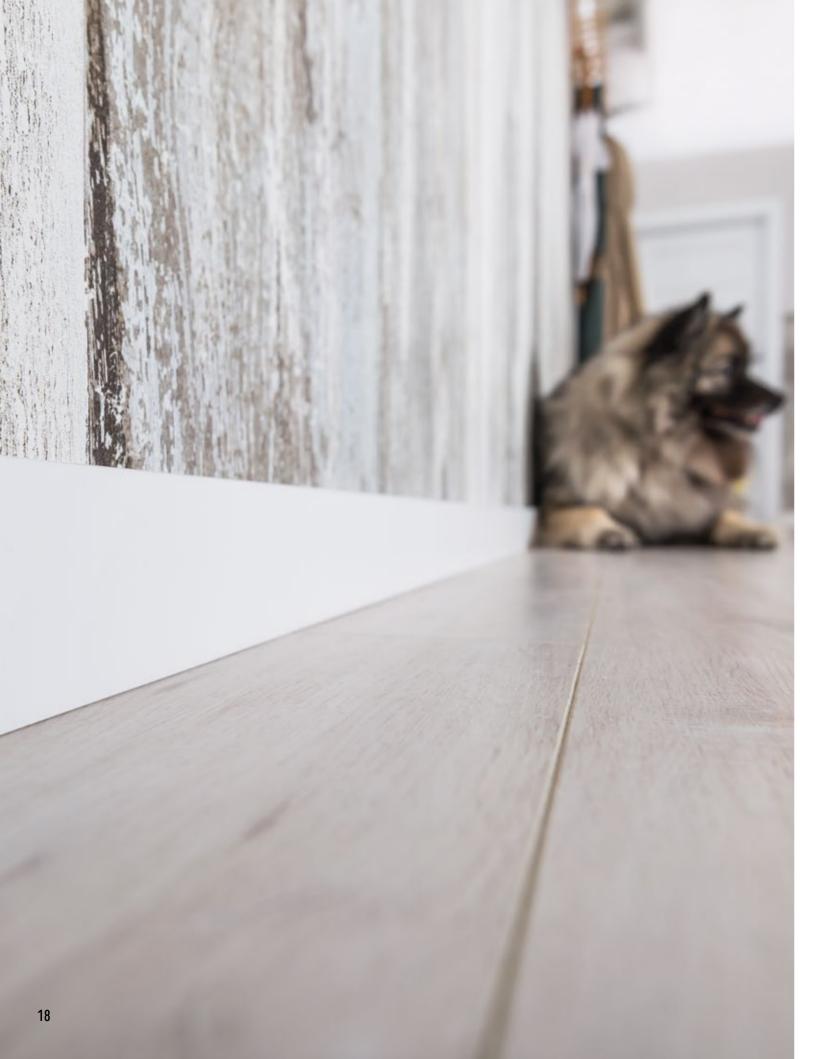

# DETAIL MATTERS

There are details that can change everything. Skirting boards are an often underrated element of an interior, yet, they can decide about its character. VOX skirting boards are designed either to match the interiors arrangement on the basis of colour and stylistic consistency or stand out on a principle of contrast.

# NOTE! HARMONY OR CONTRAST - ADJUST THE SKIRTING BOARDS TO THE WALLS What skirting boards should you choose to match the colour of the walls? We will achieve harmony when we leave both of these elements in the same or a similar shade. The bright models of skirting boards combined with a white or light beige wall will work great in small rooms. They will create an impression of bigger space, optically lengthening it.