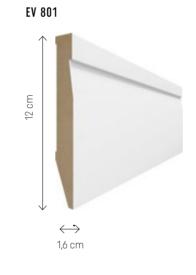

# **EVERA**

The collection of Evera skirting boards consists of several stylistic forms made of MDF. Minimalistic, modern patterns or decorative shapes - everyone will find something for themselves.

# WIDE RANGE

White, shades of grey and black - Evera collection is the whole spectrum of possibilities when it comes to colour as well as height or shape.

# **EVERA**

Length: 240 cm

# **EVERA**

EV 102

EV 104

EV 106

EV 107