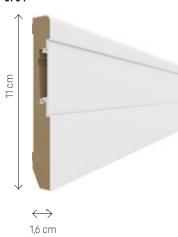

# **ESPUMO**

The Espumo collection includes modern skirting boards that will give character to each kind of interior. White skirting boards will blend in perfectly with white walls, while grey and black ones will suit more bold arrangements. The 12 cm high skirting boards are a novelty in the offer.

## LIGHT-WEIGHT AND STRONG

The Espumo skirting board is made of light foamed inner layer and hard external layer which makes it resistant to impact or water.

## DEDICATED FINISHING ACCESSORIES

All Espumo models may be finished with plastic end caps that match each shape and colour in the Espumo collection.

LIGHT FOAMED LAYER

HARD EXTERNAL LAYER PROVIDING DURABILITY