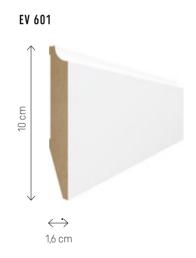

something for themselves.



# EVERA SKIRTING BOARDS. THE CHOICE IS YOURS

# WIDE RANGE

White, shades of grey and black - Evera collection is the whole spectrum of possibilities when it comes to colour as well as height or shape.

## ATTRACTIVE

Made of MDF, it looks great thanks to a perfectly smooth surface.

# EASY TO INSTALL

The Evera skirting board is mounted with glue directly to the wall. Quickly, independently, without special skills and professional tools.

NON-INVASIVE INSTALLATION WITH GLUE

PERFECTLY SMOOTH SURFACE



NATALIA POLAKOWSKA Designer

Evera is a collection in which white skirting boards dominate. White is noble and subtle, and the white skirting boards add

lightness to the space and emphasize it perfectly.







FINISHING

# **EVERA**

Length: 240 cm



























# 22

# **EVERA**

EV 102







EV 104



EV 106



EV 107



## UNIVERSAL BLOCK



The block is available in all Evera colours.



## SELF-ADHESIVE END CAPS



Self-adhesive end caps are available in all shapes and colours of Evera skirting boards.



# **ESTILO**

The collection of Estilo skirting boards consists of seven shapes, carefully refined in detail, the design of which assumes an aesthetic combination of MDF with a plastic clip. It's a universal collection of white skirting boards that will match any floor.



# ESTILO. SMART AND BEAUTIFUL

CABLE CHAMBER

# VERSATILE

Like all VOX skirting boards, Estilo is available in various shapes and heights. You can finish it by cutting it at an angle of 45° or using in the corners universal blocks - as you prefer.

# PRAC