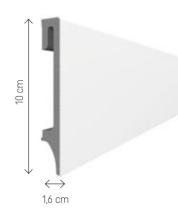

# **ESPUMO**

The Espumo collection includes modern skirting boards that will give character to each kind of interior. White skirting boards will blend in perfectly with white walls, while grey and black ones will suit more bold arrangements. The 12 cm high skirting boards are a novelty in the offer.

# WHITE ESPUMO

Length: 240 cm