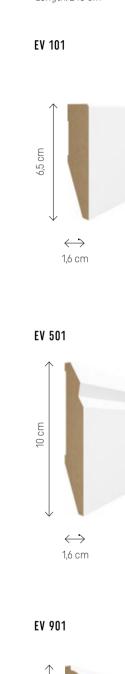

will find something for themselves.



# EVERA SKIRTING BOARDS. THE CHOICE IS YOURS

# WIDE RANGE

White, shades of grey and black - Evera collection is the whole spectrum of possibilities when it comes to colour as well as height or shape.

## ATTRACTIVE

Made of MDF, it looks great thanks to a perfectly smooth surface.

# EASY TO INSTALL

The Evera skirting board is mounted with glue directly to the wall. Quickly, independently, without special skills and professional tools.

NON-INVASIVE INSTALLATION WITH GLUE

PERFECTLY SMOOTH SURFACE



NATALIA POLAKOWSKA Designer

Evera is a collection in which white skirting boards dominate. White is noble and subtle, and the white skirting boards add

lightness to the space and emphasize it perfectly.







FINISHING

# **EVERA**

Length: 240 cm



























# 22

# **EVERA**

EV 102







EV 104



EV 106



EV 107



## UNIVERSAL BLOCK



The block is available in all Evera colours.



## SELF-ADHESIVE END CAPS



Self-adhesive end caps are available in all shapes and colours of Evera skirting boards.



# **ESTILO**

The collection of Estilo skirting boards consists of seven shapes, carefully refined in detail, the design of which assumes an aesthetic combination of MDF with a plastic clip. It's a universal collection of white skirting boards that will match any floor.



# ESTILO. SMART AND BEAUTIFUL

CABLE CHAMBER

# VERSATILE

Like all VOX skirting boards, Estilo is available in various shapes and heights. You can finish it by cutting it at an angle of 45° or using in the corners universal blocks - as you prefe