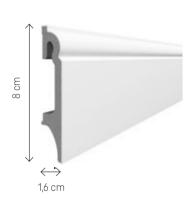

# **ESTILO**

The collection of Estilo skirting boards consists of seven shapes, carefully refined in detail, the design of which assumes an aesthetic combination of MDF with a plastic clip. It's a universal collection of white skirting boards that will match any floor.

# VERSATILE

Like all VOX skirting boards, Estilo is available in various shapes and heights. You can finish it by cutting it at an angle of 45° or using in the corners universal blocks - as you prefer.

# PRACTICAL

The design of the Estilo skirting boards allows you to hide electric cables in them. Bendable flexible element also increases the resistance of the skirting boards to impact and moisture. Fastening with mounting pins to the wall provides the skirting boards with stability.