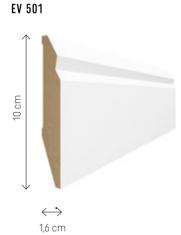

d something for themselves.



# EVERA SKIRTING BOARDS. THE CHOICE IS YOURS

# WIDE RANGE

White, shades of grey and black - Evera collection is the whole spectrum of possibilities when it comes to colour as well as height or shape.

## ATTRACTIVE

Made of MDF, it looks great thanks to a perfectly smooth surface.

# EASY TO INSTALL

The Evera skirting board is mounted with glue directly to the wall. Quickly, independently, without special skills and professional tools.

NON-INVASIVE INSTALLATION WITH GLUE

PERFECTLY SMOOTH SURFACE



NATALIA POLAKOWSKA Designer

Evera is a collection in which white skirting boards dominate. White is noble and subtle, and the white skirting boards add

lightness to the space and emphasize it perfectly.







FINISHING

# **EVERA**

Length: 240 cm



























# 22

# **EVERA**

EV 102







EV 104



EV 106



EV 107



## UNIVERSAL BLOCK



The block is available in all Evera colours.



## SELF-ADHESIVE END CAPS



Self-adhesive end caps are available in all shapes and colours of Evera skirting boards.



# **ESTILO**

The collection of Estilo skirting boards consists of seven shapes, carefully refined in detail, the design of which assumes an aesthetic combination of MDF with a plastic clip. It's a universal collection of white skirting boards that will match any floor.



# ESTILO. SMART AND BEAUTIFUL

CABLE CHAMBER

# VERSATILE

Like all VOX skirting boards, Estilo is available in various shapes and heights. You can finish it by cutting it at an angle of 45° or using in the corners universal blocks - as you prefer.

# PR