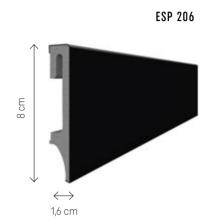

AK TECHNICAL EXPERT

The material from which Espumo skirting boards are made does not soak up water from either side, and as a

result it does not distort. It does not soak up any moisture from the air or the moisture emitted from the walls or floors. Therefore, it will be perfect for installation in new apartments, in which the walls give back moisture for some time after they are handed over for use. Espumo skirtings are suitable for finishing ceramic tiles and can be used in the bathroom or hall.









# WHITE ESPUMO

Length: 240 cm

## ESP 101



## ESP 201



## ESP 301



## ESP 401



# ESP 501



END CAPS



All Espumo models have end caps matching their colour and shape.



# GREY ESPUMO

Length: 240 cm

ESP 202



ESP 203



## ESP 205





# **BLACK ESPUMO**

Length: 240 cm



ESP 406



ESP 506





# **EVERA**

The collection of Evera skirting boards consists of several stylistic forms made of MDF. Minimalistic, modern patterns or decorative shapes - everyone will find something for themselves.



# EVERA SKIRTING BOARDS. THE CHOICE IS YOURS

# WIDE RANGE

White, shades of grey and black - Evera collection is the whole spectrum of possibilities when it comes to colour as well as height or shape.

## ATTRACTIVE

Made of MDF, it looks great thanks to a perfectly smooth surface.

# EASY TO INSTALL

The Evera skirting board is mounted with glue directly to the wall. Quickly, independently, without special skills and professional tools.

NON-INVASIVE INSTALLATION WITH GLUE

PERFECTLY SMOOTH SURFACE



NATALIA POLAKOWSKA Designer

Evera is a collection in which wh