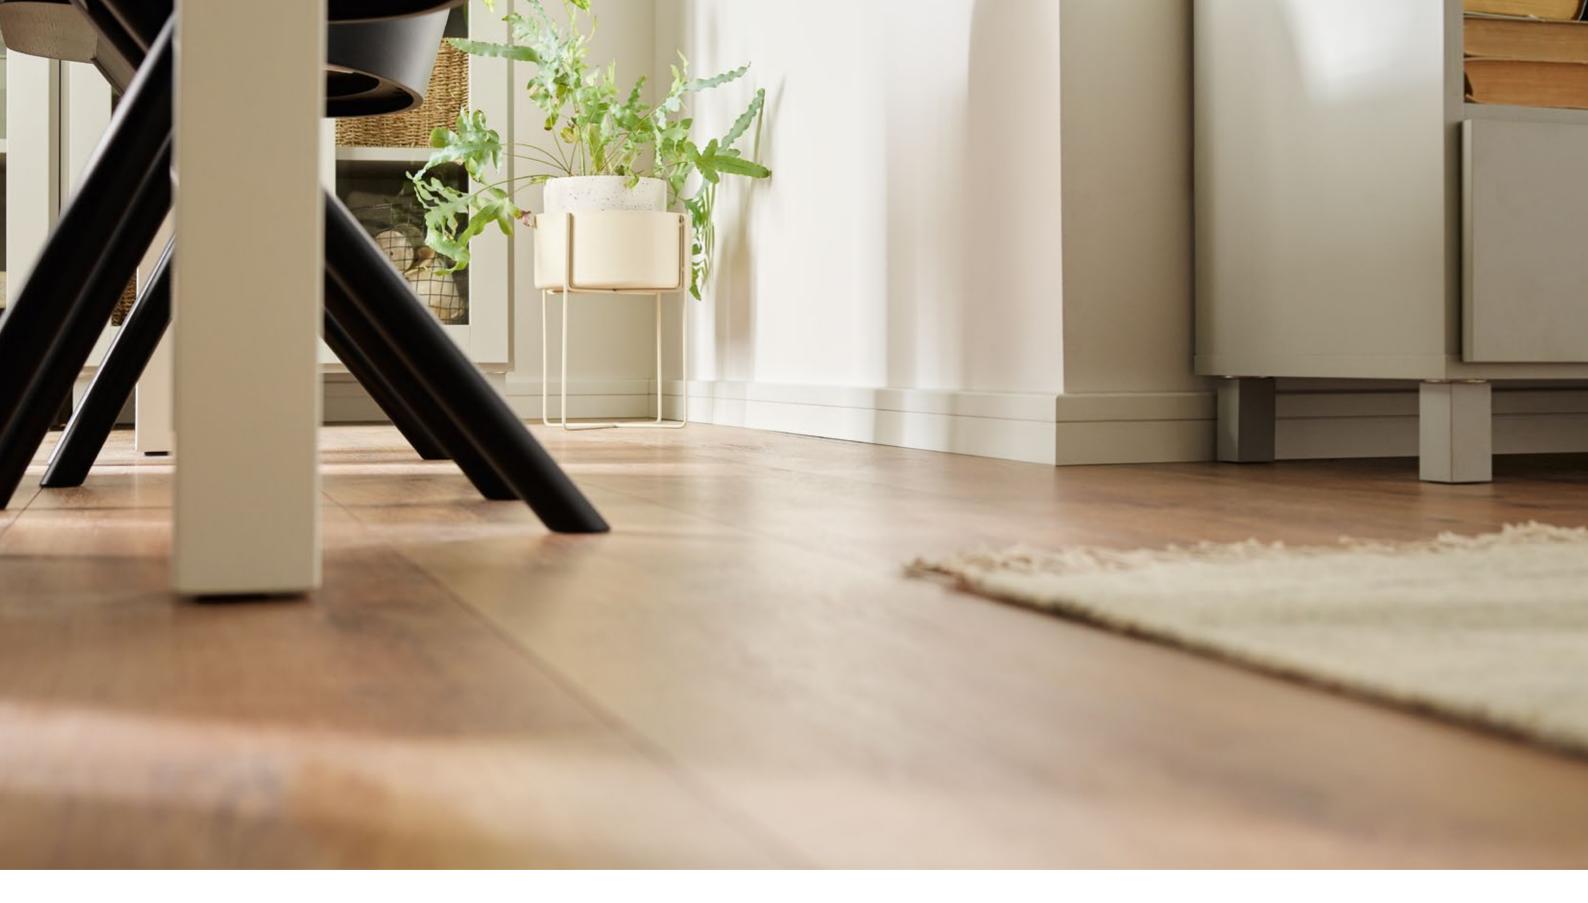

# DETAIL MATTERS

There are details that can change everything. Skirting boards are an often underrated element of an interior, yet, they can decide about its character. VOX skirting boards are designed either to match the interiors arrangement on the basis of colour and stylistic consistency or stand out on a principle of contrast.

# NOTE! HARMONY OR CONTRAST - ADJUST THE SKIRTING BOARDS TO THE WALLS What skirting boards should you choose to match the colour of the walls? We will achieve harmony when we leave both of these elements in the same or a similar shade. The bright models of skirting boards combined with a white or light beige wall will work great in small rooms. They will create an impression of bigger space, optically lengthening it.