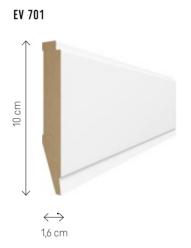

mething for themselves.



# EVERA SKIRTING BOARDS. THE CHOICE IS YOURS

# WIDE RANGE

White, shades of grey and black - Evera collection is the whole spectrum of possibilities when it comes to colour as well as height or shape.

## ATTRACTIVE

Made of MDF, it looks great thanks to a perfectly smooth surface.

# EASY TO INSTALL

The Evera skirting board is mounted with glue directly to the wall. Quickly, independently, without special skills and professional tools.

NON-INVASIVE INSTALLATION WITH GLUE

PERFECTLY SMOOTH SURFACE



NATALIA POLAKOWSKA Designer

Evera is a collection in which white skirting boards dominate. White is noble and subtle, and the white skirting boards add

lightness to the space and emphasize it perfectly.







FINISHING

# **EVERA**

Length: 240 cm



























# 22

# **EVERA**

EV 102







EV 104



EV 106



EV 107



## UNIVERSAL BLOCK



The block is available in all Evera colours.



## SELF-ADHESIVE END CAPS



Self-adhesive end caps are available in all shapes and colours of Evera skirting boards.



# **ESTILO**

The collection of Estilo skirting boards consists of seven shapes, carefully refined in detail, the design of which assumes an aesthetic combination of MDF with a plastic clip. It's a universal collection of white skirting boards that will match any floor.



# ESTILO. SMART AND BEAUTIFUL

CABLE CHAMBER

# VERSATILE

Like all VOX skirting boards, Estilo is available in various shapes and heights. You can finish it by cutting it at an angle of 45° or using in the corners universal blocks - as you prefer.

# PRACTI