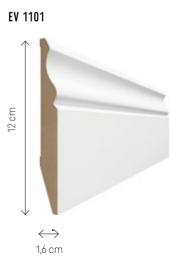

# **EVERA**

The collection of Evera skirting boards consists of several stylistic forms made of MDF. Minimalistic, modern patterns or decorative shapes - everyone will find something for themselves.

# WIDE RANGE

White, shades of grey and black - Evera collection is the whole spectrum of possibilities when it comes to colour as well as height or shape.

# **EVERA**

Length: 240 cm

# **EVERA**

EV 102

EV 104

EV 106

EV 107