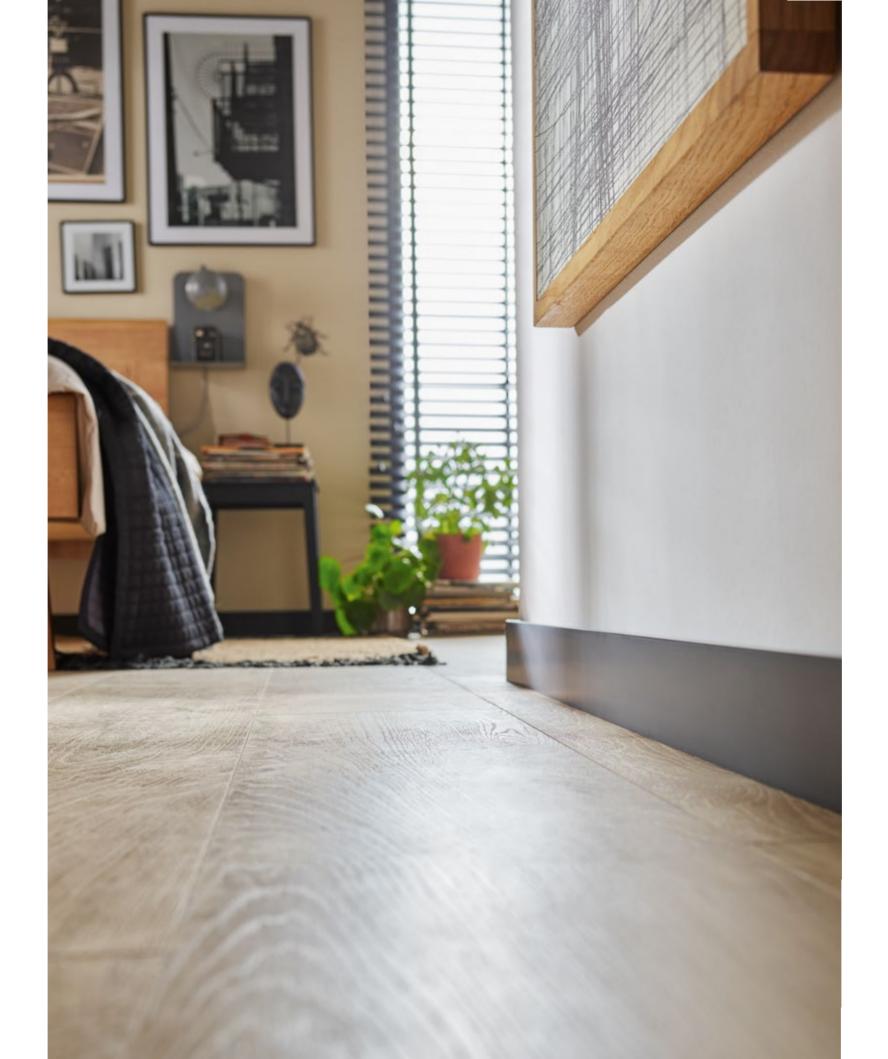

# DETAIL MATTERS

There are details that can change everything. Skirting boards are an often underrated element of an interior, yet, they can decide about its character. VOX skirting boards are designed either to match the interiors arrangement on the basis of colour and stylistic consistency or stand out on a principle of contrast.

# NOTE! HARMONY OR CONTRAST - ADJUST THE SKIRTING BOARDS TO THE WALLS What skirting boards should you choose to match the colour of the walls? We will achieve harmony when we leave both of these elements in the same or a similar shade. The bright models of skirting boards combined with a white or light beige wall will work great in small rooms. They will create an impression of bigger space, optically lengthening it.