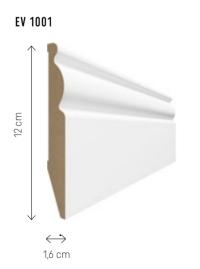

# **EVERA**

The collection of Evera skirting boards consists of several stylistic forms made of MDF. Minimalistic, modern patterns or decorative shapes - everyone will find something for themselves.

# WIDE RANGE

White, shades of grey and black - Evera collection is the whole spectrum of possibilities when it comes to colour as well as height or shape.

# **EVERA**

Length: 240 cm

# **EVERA**

EV 102

EV 104

EV 106

EV 107