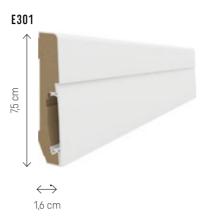

, the design of which assumes an aesthetic combination of MDF with a plastic clip. It's a universal collection of white skirting boards that will match any floor.



# ESTILO. SMART AND BEAUTIFUL

CABLE CHAMBER

# VERSATILE

Like all VOX skirting boards, Estilo is available in various shapes and heights. You can finish it by cutting it at an angle of 45° or using in the corners universal blocks - as you prefer.

# PRACTICAL

The design of the Estilo skirting boards allows you to hide electric cables in them. Bendable flexible element also increases the resistance of the skirting boards to impact and moisture. Fastening with mounting pins to the wall provides the skirting boards with stability.







<u>3</u>

STALLATION FI

FINISHING G ACCESSORI

# **ESTILO**

Length: 240 cm

# E101







# E401







## E701







## SELF-ADHESIVE END CAPS



Self-adhesive end caps are available for all Estilo shapes.



# **VOX GUIDE**

Every detail is important. That is why in our offer you will find accessories that will improve the installation of the skirting boards.

# A UNIVERSAL BLOCK AS A CORNER

If you want to avoid cutting the skirting boards at a 45° angle, insert a block into the corner by trimming it in advance from the bottom to the height of the skirting board.

# A UNIVERSAL BLOCK AS AN END CAP

It can be used as a finishing accessory of the skirting board or as a connector between the skirting boards made of MDF. The block is attached to the skirting boards with assembly glue.



# EASY WAY TO FINISH THE SKIRTING BOARDS

The end cap allows you to finish the skirting b