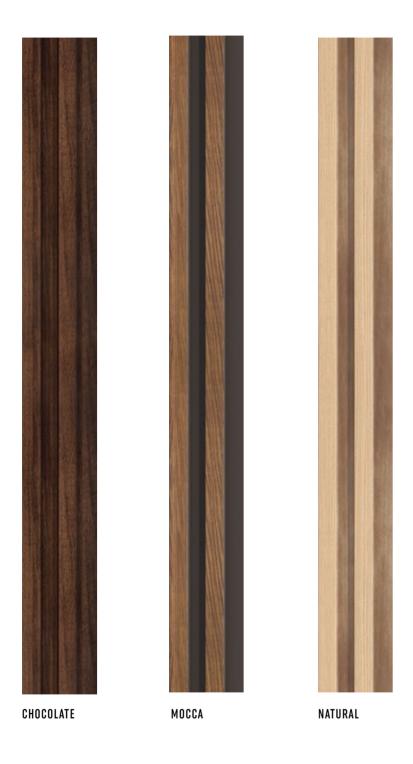

# LINERIO PANELS. WALLS WITH DEPTH

Each element of the interior matters. They all affect its atmosphere and the way we feel about it. That is why, when we finish walls, we need to decide what role they will play - the quiet hero in the background or the crowning glory of the interior. Irrespective of your choice, the Linerio panels will help you to achieve your goal. They will give the interior a unique character and help to designate different zones. The final effect depends on which of the three available lines you choose - XS, S, M, M Plus or L, each with different width and depth of the slats and in different colours. Pick the shade from Natural, Natural Black, Light Oak, Mocca, Chocolate, White, Grey, Black or Anthracite – they will all fit perfectly both in a private home and in a hotel or restaurant.

#### LINERIO L-LINE

The deep slats are the statement decoration. They provide a distinctive focal point that works best on large walls in spacious interiors. The light version will help you lighten up and harmonise your interior, while the dark slats will bring an intimate, more relaxing atmosphere.