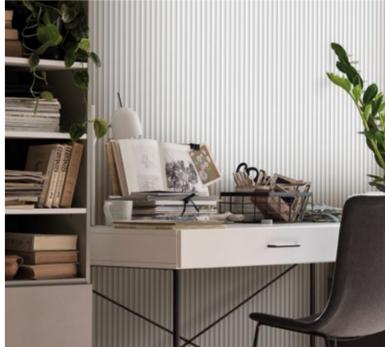

## XS-LINE

OVAL WHITE WAVE WHITE

0VAL 2650x306x9 mm WAVE 2650x304x9 mm 0,811 m<sup>2</sup> 0,806 m<sup>2</sup>

LINERIO S-LINE

The narrow slats will provide a subtle accent in the interior. They are ideal for smaller rooms, as they make the ceiling look higher while highlighting the selected area. The shades range from refined white to chocolate brown. Choose the one you like the best and use it as the theme according to which you will select the furniture and accessories.