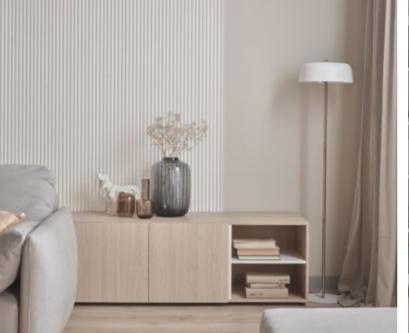

#### LINERIO M-LINE

The medium-width slats will fit in any interior if you match their shade to the rest of the furnishing. Wooden-like slats will go well with soft colours inspired by nature. On the other hand, the monochrome Linerio slats look spectacular with intense colours.

## M-LINE

 $\begin{array}{cccc} \text{Dimensions} & \text{I} & \text{2650x122x12 mm} \\ \text{Area} & \text{I} & \text{0,323 m}^2 \end{array}$ 

Cover the entire wall or maybe just a section?
Linerio will make it easy for you to creatively design your home space.