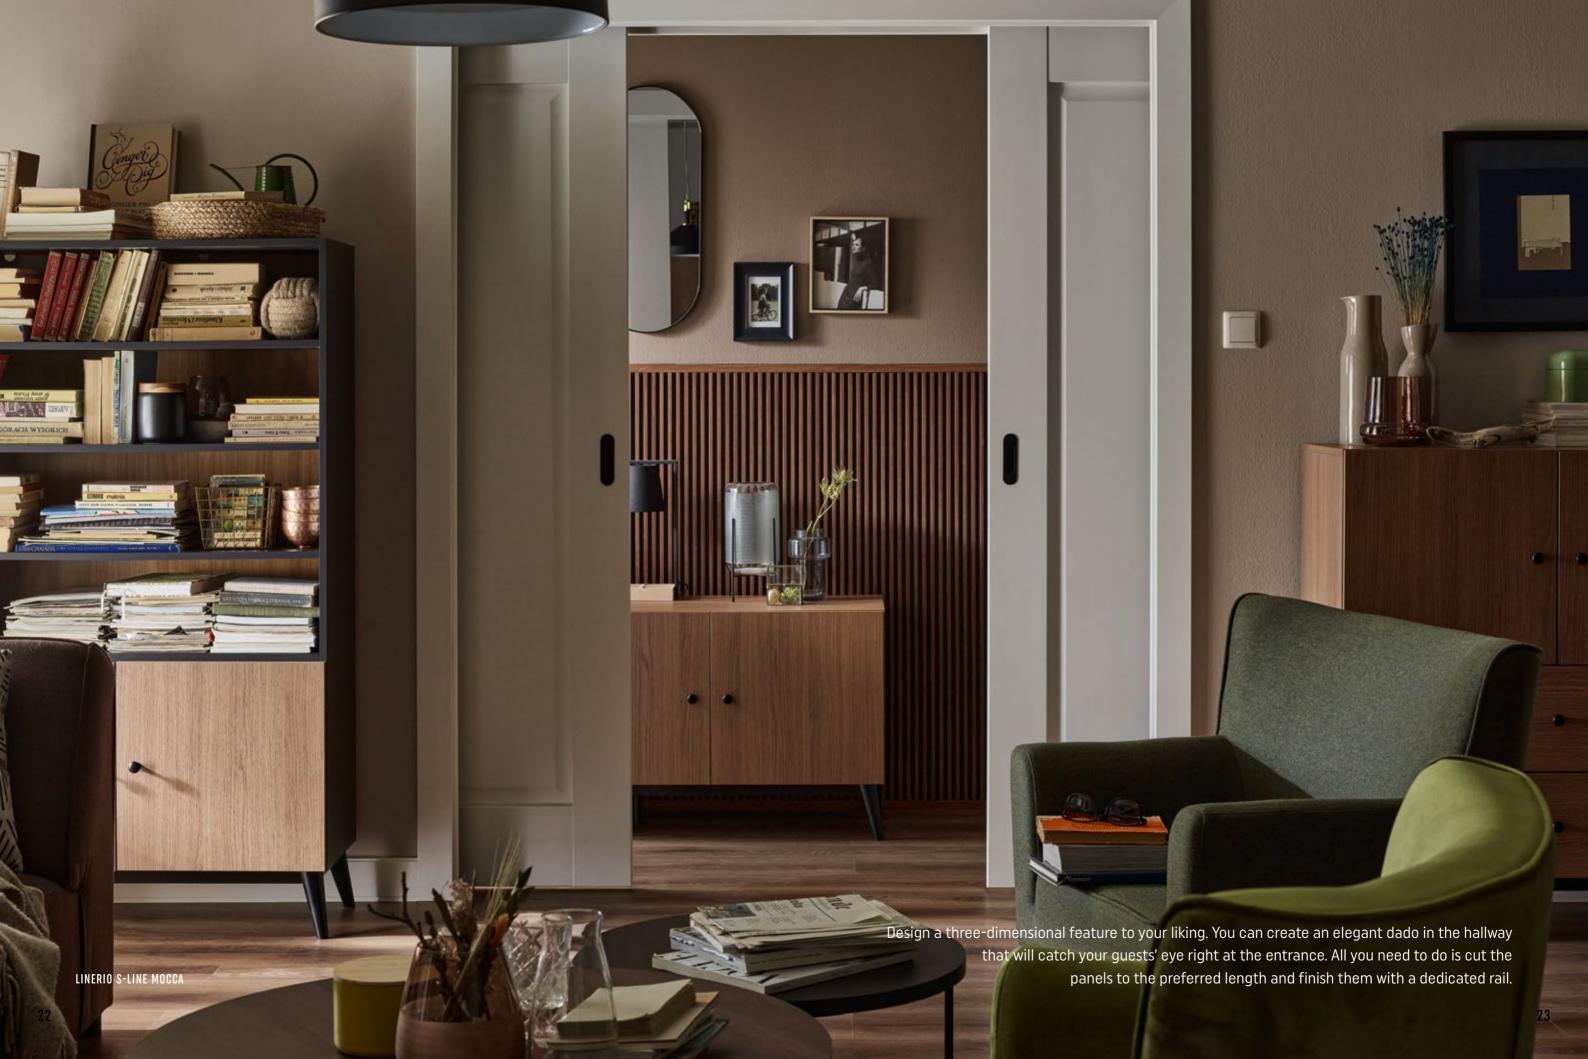

## XS-LINE

OVAL WHITE WAVE WHITE

0VAL 2650x306x9 mm WAVE 2650x304x9 mm 0,811 m<sup>2</sup> 0,806 m<sup>2</sup>

LINERIO S-LINE

The narrow slats will provide a subtle accent in the interior. They are ideal for smaller rooms, as they make the ceiling look higher while highlighting the selected area. The shades range from refined white to chocolate brown. Choose the one you like the best and use it as the theme according to which you will select the furniture and accessories.

## S-LINE

 Dimensions
 I
 2650x122x12 mm

 Area
 I
 0,323 m²

## S-LINE

 $\begin{array}{cccc} \text{Dimensions} & \text{I} & 2650\text{x}122\text{x}12 \text{ mm} \\ \text{Area} & \text{I} & 0,323 \text{ m}^2 \end{array}$ 

A wall with a natural pattern will help build a relaxing atmosphere in the bedroom. If you like, add a texture of choice – such a backdrop will bring out both smooth metal and soft upholstery.

# BETTER ACOUSTICS

With Linerio panels, you can make an effective barrier between your private space and the noise from outside. The high-quality material will eliminate reverberation and echo in the room thanks to its spatial structure. It will help soundproof your bedroom or home office. A slat wall will also make a perfect addition to an entertainment corner.

# PRACTICALLY FUNCTIONAL

Linerio panels not only look beautiful, but also are durable and resistant to damage. You can mount them around a door frame to create a cohesive interior design in a contemporary style. The lightweight slats are easy to install and keep clean afterwards.