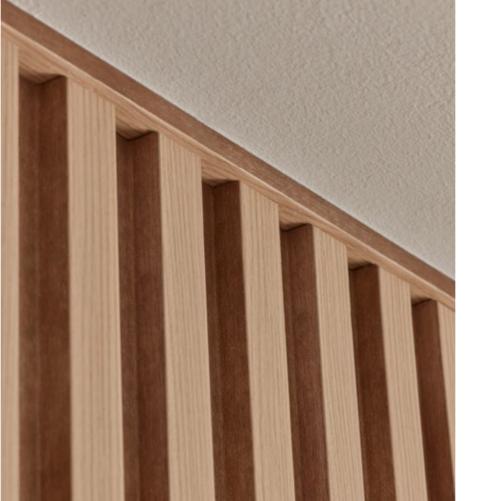

#### LINERIO M PLUS-LINE

Deep-profiled slats with distinct lines offer a unique three-dimensional effect, bringing dynamic energy to any space. With the ability to play with light and shadows, they create an incredible visual impact. They are the perfect choice whether you are aiming to design a minimalist living room, an elegant bedroom, or a stylish office.