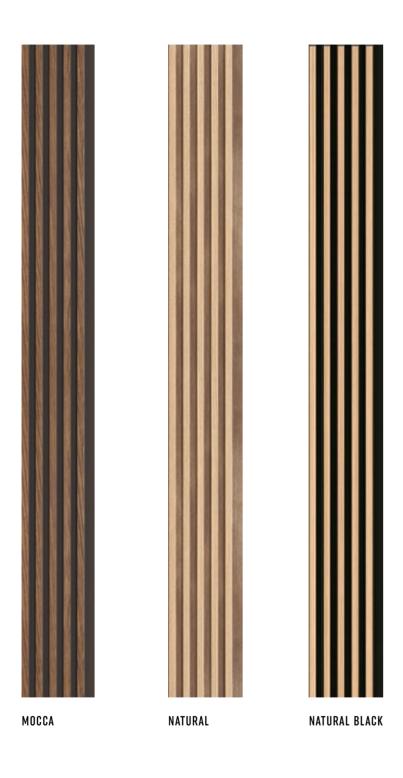

# LINERIO PANELS. WALLS WITH DEPTH

Each element of the interior matters. They all affect its atmosphere and the way we feel about it. That is why, when we finish walls, we need to decide what role they will play - the quiet hero in the background or the crowning glory of the interior. Irrespective of your choice, the Linerio panels will help you to achieve your goal. They will give the interior a unique character and help to designate different zones. The final effect depends on which of the three available lines you choose - XS, S, M, M Plus or L, each with different width and depth of the slats and in different colours. Pick the shade from Natural, Natural Black, Light Oak, Mocca, Chocolate, White, Grey, Black or Anthracite – they will all fit perfectly both in a private home and in a hotel or restaurant.