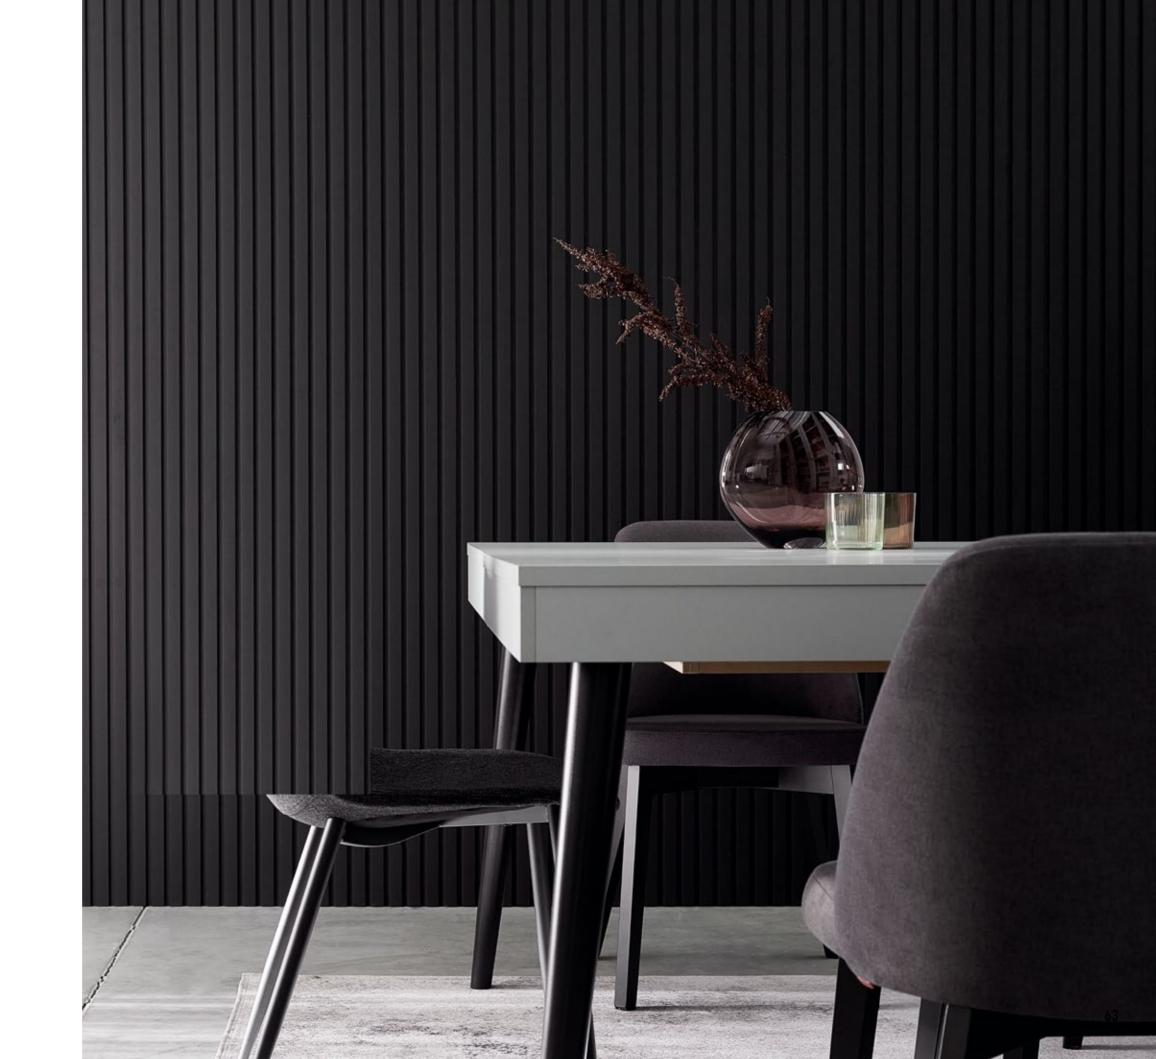

#### LINERIO L-LINE

The deep slats are the statement decoration. They provide a distinctive focal point that works best on large walls in spacious interiors. The light version will help you lighten up and harmonise your interior, while the dark slats will bring an intimate, more relaxing atmosphere.

## L-LINE

 Dimensions
 I
 2650x122x21 mm

 Area
 I
 0,323 m²

## L-LINE

 $\begin{array}{cccc} \text{Dimensions} & \text{I} & 2650\text{x}122\text{x}21\,\text{mm} \\ \text{Area} & \text{I} & 0,323\,\text{m}^2 \end{array}$ 

Linerio is an excellent choice for an office or study. The rhythmic wall decor will stimulate your creativity and help you organise your thoughts.