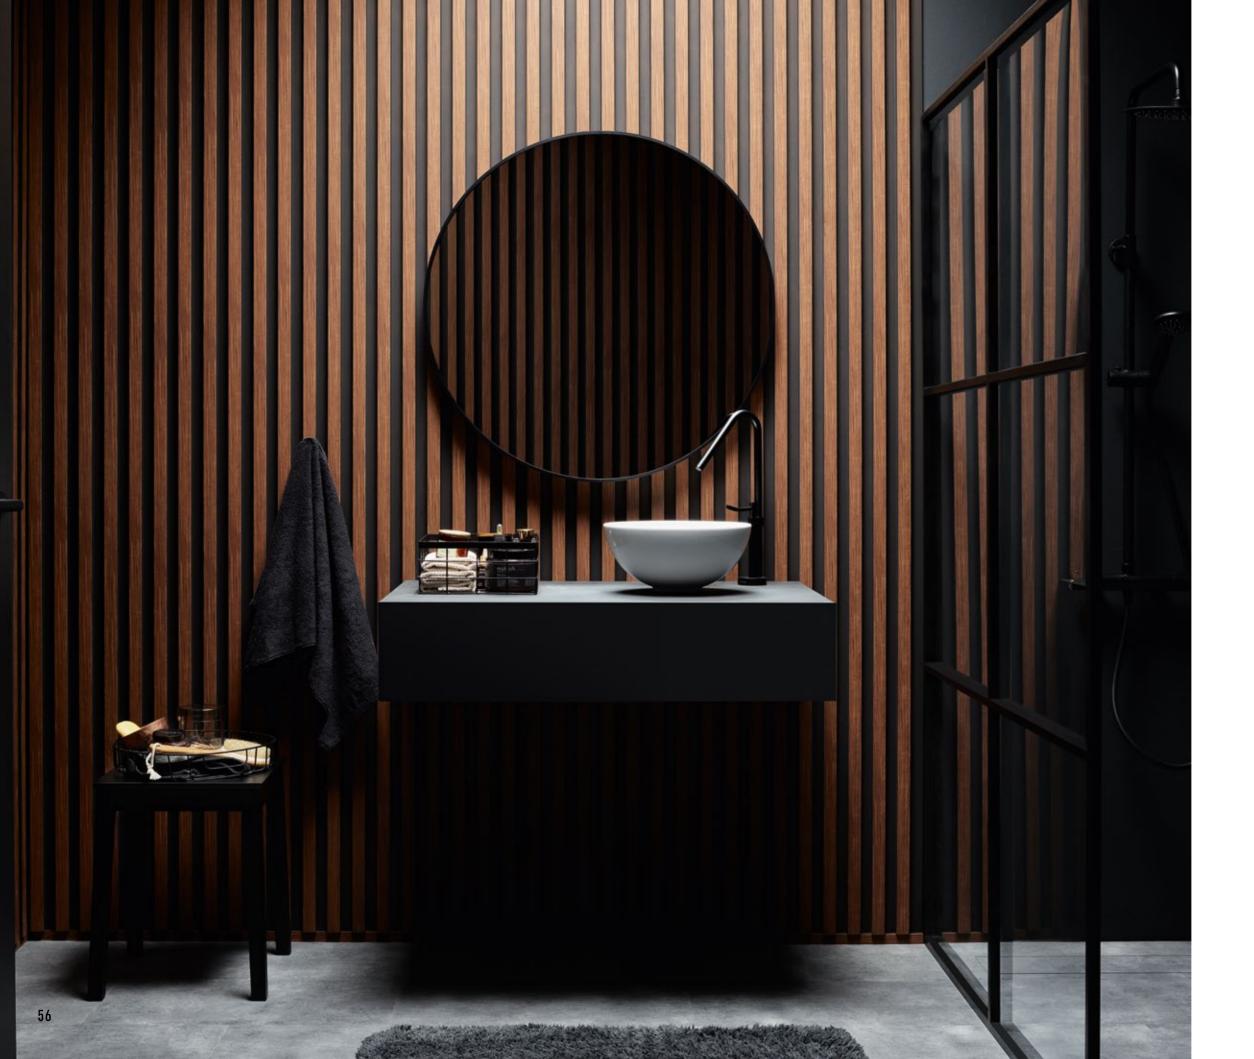

#### WATER RESISTANCE

Linerio panels make an interesting decoration for the bathroom. If you want a small space to appear bigger, choose slats that reach all the way to the ceiling. Narrower slats will make a striking accent in a small bathroom, while wider ones will balance out the design of an elegant home spa.

The waterproof material can be in constant contact with moisture.