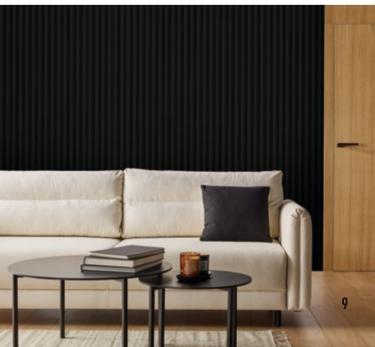

# LINERIO PANELS. WALLS WITH DEPTH

Each element of the interior matters. They all affect its atmosphere and the way we feel about it. That is why, when we finish walls, we need to decide what role they will play - the quiet hero in the background or the crowning glory of the interior. Irrespective of your choice, the Linerio panels will help you to achieve your goal. They will give the interior a unique character and help to designate different zones. The final effect depends on which of the three available lines you choose - XS, S, M, M Plus or L, each with different width and depth of the slats and in different colours. Pick the shade from Natural, Natural Black, Light Oak, Mocca, Chocolate, White, Grey, Black or Anthracite – they will all fit perfectly both in a private home and in a hotel or restaurant.

# ENDLESS POSSIBILITIES

Linerio panels offer real creative freedom. You can put them on the wall in the living room or use them to decorate the bedroom ceiling. However, they'll work equally well in more demanding spaces, such as the hallway or bathroom. Choose your favourite colour and thickness, then mount them as you wish: vertically, horizontally or diagonally. They will catch the eye in any configuration.