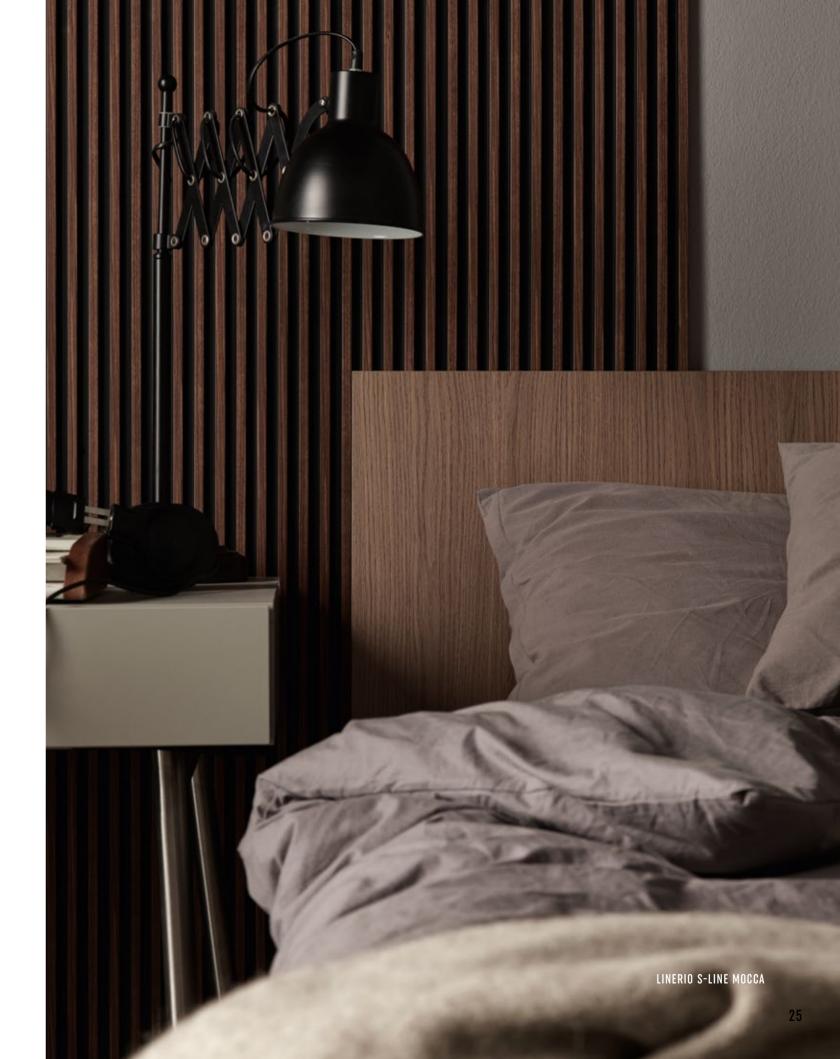

## S-LINE

 $\begin{array}{cccc} \text{Dimensions} & \text{I} & 2650\text{x}122\text{x}12 \text{ mm} \\ \text{Area} & \text{I} & 0,323 \text{ m}^2 \end{array}$ 

A wall with a natural pattern will help build a relaxing atmosphere in the bedroom. If you like, add a texture of choice – such a backdrop will bring out both smooth metal and soft upholstery.

# BETTER ACOUSTICS

With Linerio panels, you can make an effective barrier between your private space and the noise from outside. The high-quality material will eliminate reverberation and echo in the room thanks to its spatial structure. It will help soundproof your bedroom or home office. A slat wall will also make a perfect addition to an entertainment corner.