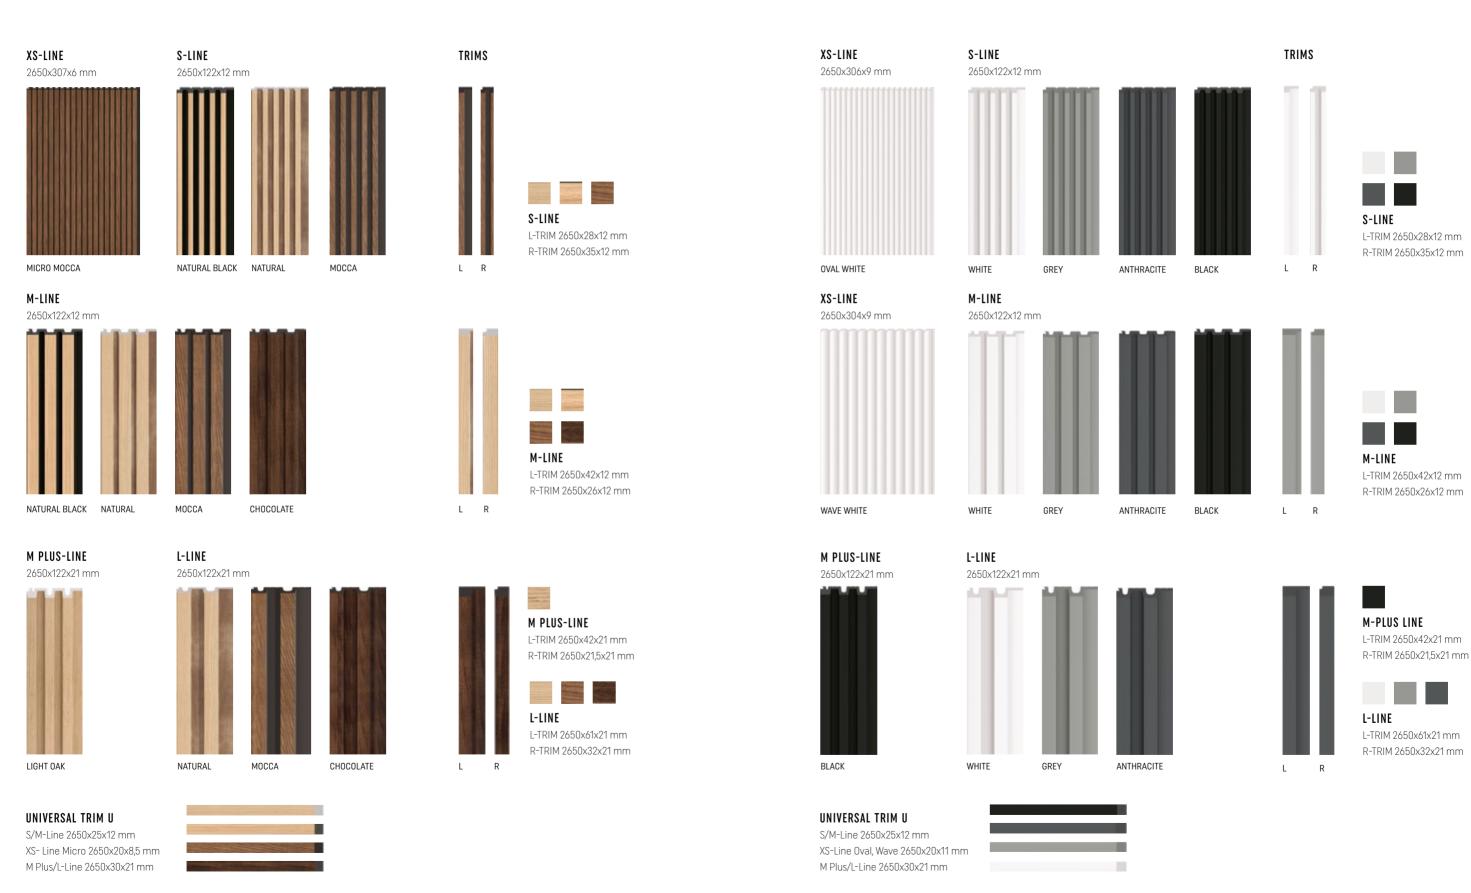

LINERIO XS-LINE

Panels with delicate slats are an exquisite choice for those who want to introduce a subtle accent into their living spaces. Perfectly suited as wall decoration in a small room or as a discreet finish for a niche. Their delicate design will give your home a unique charm that is effortlessly elegant.

MICRO MOCCA

 Dimensions
 I
 2650x307x6 mm

 Area
 I
 0,814 m²

## XS-LINE

OVAL WHITE WAVE WHITE

0VAL 2650x306x9 mm WAVE 2650x304x9 mm 0,811 m<sup>2</sup> 0,806 m<sup>2</sup>

LINERIO S-LINE

The narrow slats will provide a subtle accent in the interior. They are ideal for smaller rooms, as they make the ceiling look higher while highlighting the selected area. The shades range from refined white to chocolate brown. Choose the one you like the best and use it as the theme according to which you will select the furniture and accessories.

## S-LINE

 Dimensions
 I
 2650x122x12 mm

 Area
 I
 0,323 m²

## S-LINE

 $\begin{array}{cccc} \text{Dimensions} & \text{I} & 2650\text{x}122\text{x}12 \text{ mm} \\ \text{Area} & \text{I} & 0,323 \text{ m}^2 \end{array}$ 

A wall with a natural pattern will help build a relaxing atmosphere in the bedroom. If you like, add a texture of choice – such a backdrop will bring out both smooth metal and soft upholstery.

#### LINERIO M-LINE

The medium-width slats will fit in any interior if you match their shade to the rest of the furnishing. Wooden-like slats will go well with soft colours inspired by nature. On the other hand, the monochrome Linerio slats look spectacular with intense colours.

## M-LINE

 $\begin{array}{cccc} \text{Dimensions} & \text{I} & 2650\text{x}122\text{x}12\text{ mm} \\ \text{Area} & \text{I} & 0,323\text{ m}^2 \end{array}$ 

## M-LINE

 $\begin{array}{cccc} \text{Dimensions} & \text{I} & \text{2650x122x12 mm} \\ \text{Area} & \text{I} & \text{0,323 m}^2 \end{array}$ 

Cover the entire wall or maybe just a section?
Linerio will make it easy for you to creatively design your home space.

#### LINERIO M PLUS-LINE

Deep-profiled slats with distinct lines offer a unique three-dimensional effect, bringing dynamic energy to any space. With the ability to play with light and shadows, they create an incredible visual impact. They are the perfect choice whether you are aiming to design a minimalist living room, an elegant bedroom, or a stylish office.

### M PLUS-LINE

 Dimensions
 I
 2650x122x21 mm

 Area
 I
 0,323 m²

#### LINERIO L-LINE

The deep slats are the statement decoration. They provide a distinctive focal point that works best on large walls in spacious interiors. The light version will help you lighten up and harmonise your interior, while the dark slats will bring an intimate, more relaxing atmosphere.

## L-LINE

 Dimensions
 I
 2650x122x21 mm

 Area
 I
 0,323 m²

## L-LINE

 $\begin{array}{cccc} \text{Dimensions} & \text{I} & 2650\text{x}122\text{x}21\,\text{mm} \\ \text{Area} & \text{I} & 0,323\,\text{m}^2 \end{array}$ 

Linerio is an excellent choice for an office or study. The rhythmic wall decor will stimulate your creativity and help you organise your thoughts.

#### FINISHING TRIMS

To finish the wall, you can use dedicated trims, which, like the panels, are mounted with adhesive. For each of the panel types, you can choose the right and left trims, while the universal trim will allow you to finish the top and bottom of the wall.

#### FINISHING TRIMS

S-LINE S-LINE LEFT TRIM RIGHT TRIM 2650x28x12 2650x35x12 M-LINE M-LINE LEFT TRIM RIGHT TRIM 2650x42x12 2650x26x12 M PLUS-LINE M PLUS-LINE LEFT TRIM RIGHT TRIM 2650x42x21 2650x21,5x21 L-LINE L-LINE LEFT TRIM RIGHT TRIM 2650x61x21 2650x32x21 UNIVERSAL UNIVERSAL TRIM U TRIM U MICRO OVAL/ WAVE 2650x20x8,5 2650x20x11

UNIVERSAL TRIM U-S/M

2650x25x12

UNIVERSAL TRIM U-L/M+ 2650x30x21