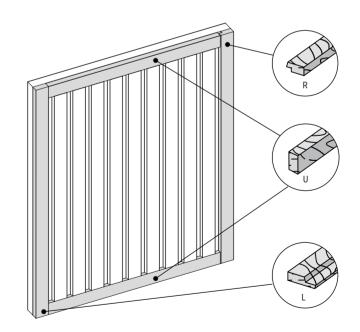

#### FINISHING TRIMS

To finish the wall, you can use dedicated trims, which, like the panels, are mounted with adhesive. For each of the panel types, you can choose the right and left trims, while the universal trim will allow you to finish the top and bottom of the wall.