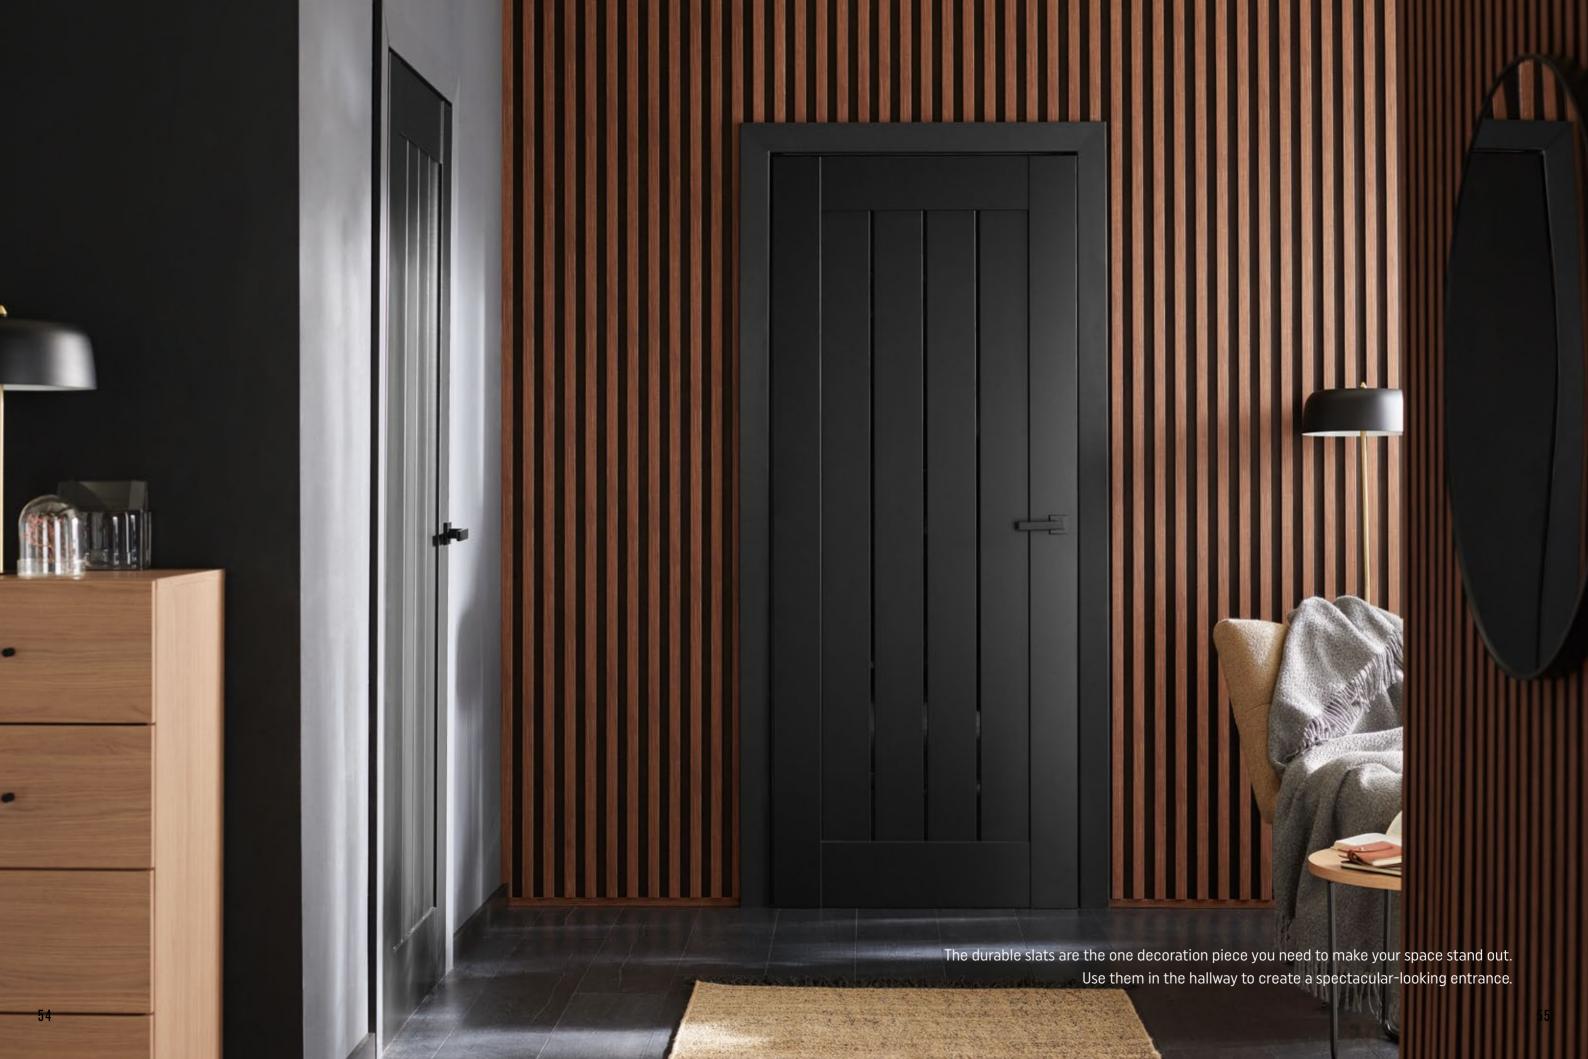

# LINERIO PANELS. WALLS WITH DEPTH

Each element of the interior matters. They all affect its atmosphere and the way we feel about it. That is why, when we finish walls, we need to decide what role they will play - the quiet hero in the background or the crowning glory of the interior. Irrespective of your choice, the Linerio panels will help you to achieve your goal. They will give the interior a unique character and help to designate different zones. The final effect depends on which of the three available lines you choose - XS, S, M, M Plus or L, each with different width and depth of the slats and in different colours. Pick the shade from Natural, Natural Black, Light Oak, Mocca, Chocolate, White, Grey, Black or Anthracite – they will all fit perfectly both in a private home and in a hotel or restaurant.

# ENDLESS POSSIBILITIES

Linerio panels offer real creative freedom. You can put them on the wall in the living room or use them to decorate the bedroom ceiling. However, they'll work equally well in more demanding spaces, such as the hallway or bathroom. Choose your favourite colour and thickness, then mount them as you wish: vertically, horizontally or diagonally. They will catch the eye in any configuration.