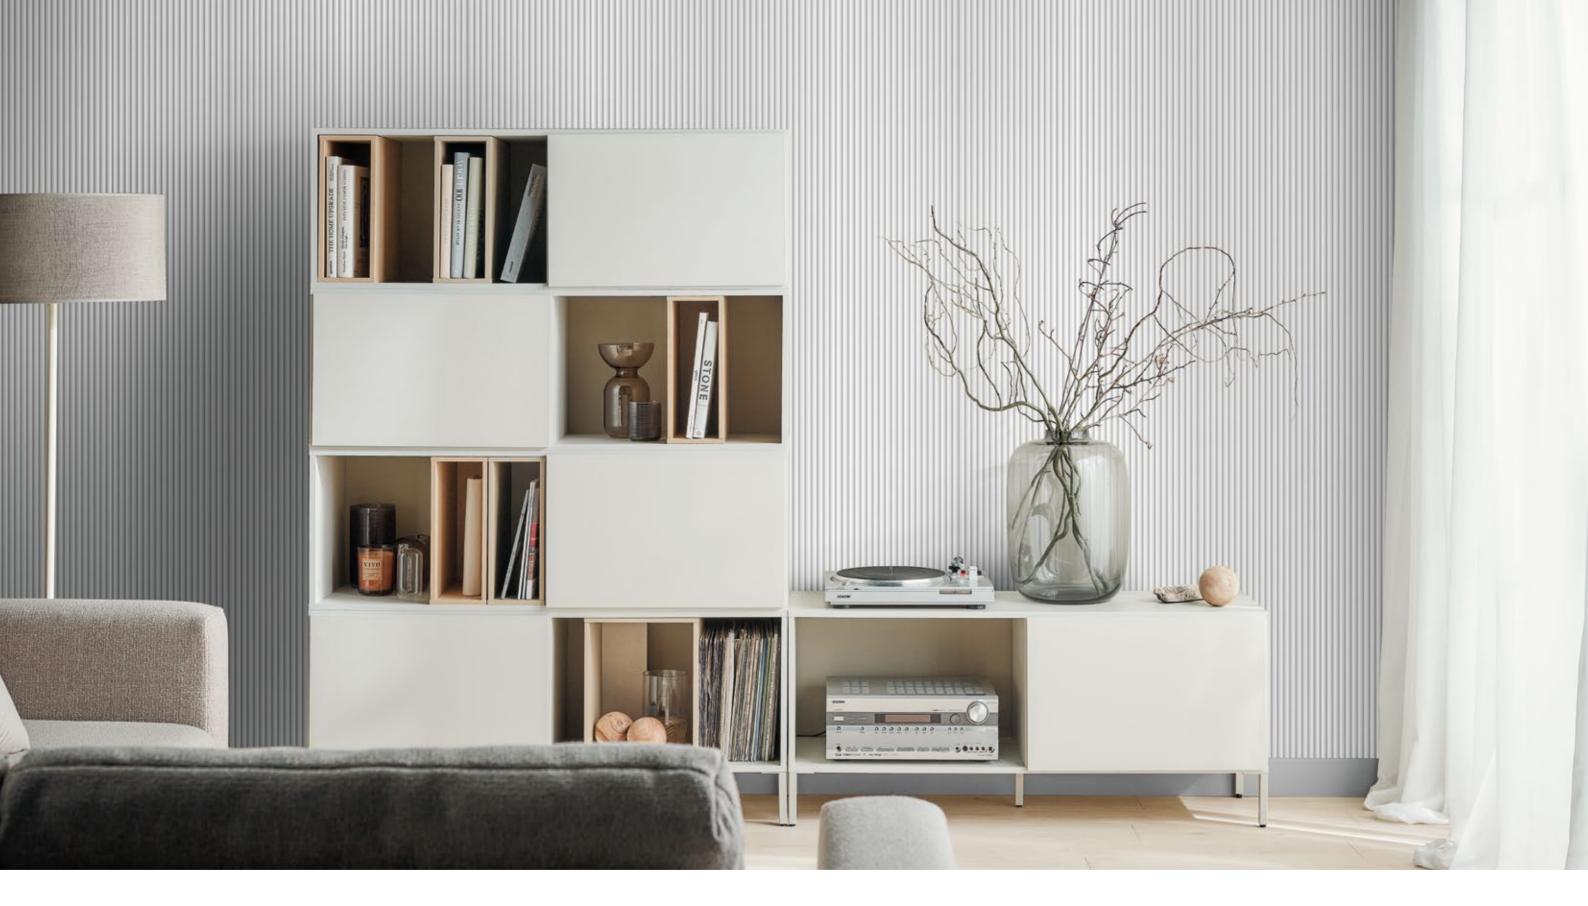

## XS-LINE

OVAL WHITE WAVE WHITE

0VAL 2650x306x9 mm WAVE 2650x304x9 mm 0,811 m<sup>2</sup> 0,806 m<sup>2</sup>

LINERIO S-LINE

The narrow slats will provide a subtle accent in the interior. They are ideal for smaller rooms, as they make the ceiling look higher while highlighting the selected area. The shades range from refined white to chocolate brown. Choose the one you like the best and use it as the theme according to which you will select the furniture and accessories.

## S-LINE

 Dimensions
 I
 2650x122x12 mm

 Area
 I
 0,323 m²