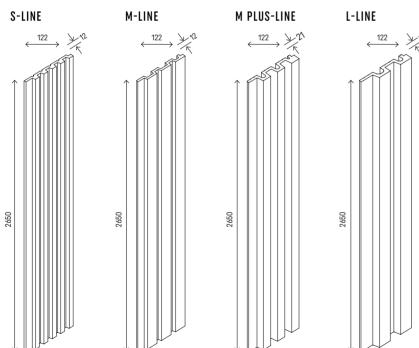

## S-LINE

 Dimensions
 I
 2650x122x12 mm

 Area
 I
 0,323 m²

## S-LINE

 $\begin{array}{cccc} \text{Dimensions} & \text{I} & 2650\text{x}122\text{x}12 \text{ mm} \\ \text{Area} & \text{I} & 0,323 \text{ m}^2 \end{array}$ 

A wall with a natural pattern will help build a relaxing atmosphere in the bedroom. If you like, add a texture of choice – such a backdrop will bring out both smooth metal and soft upholstery.

## M-LINE

 $\begin{array}{cccc} \text{Dimensions} & \text{I} & 2650\text{x}122\text{x}12\text{ mm} \\ \text{Area} & \text{I} & 0,323\text{ m}^2 \end{array}$ 

## M-LINE

 $\begin{array}{cccc} \text{Dimensions} & \text{I} & \text{2650x122x12 mm} \\ \text{Area} & \text{I} & \text{0,323 m}^2 \end{array}$ 

Cover the entire wall or maybe just a section?
Linerio will make it easy for you to creatively design your home space.

### M PLUS-LINE

 Dimensions
 I
 2650x122x21 mm

 Area
 I
 0,323 m²

## L-LINE

 Dimensions
 I
 2650x122x21 mm

 Area
 I
 0,323 m²

## L-LINE

 $\begin{array}{cccc} \text{Dimensions} & \text{I} & 2650\text{x}122\text{x}21\,\text{mm} \\ \text{Area} & \text{I} & 0,323\,\text{m}^2 \end{array}$ 

Linerio is an excellent choice for an office or study. The rhythmic wall decor will stimulate your creativity and help you organise your thoughts.