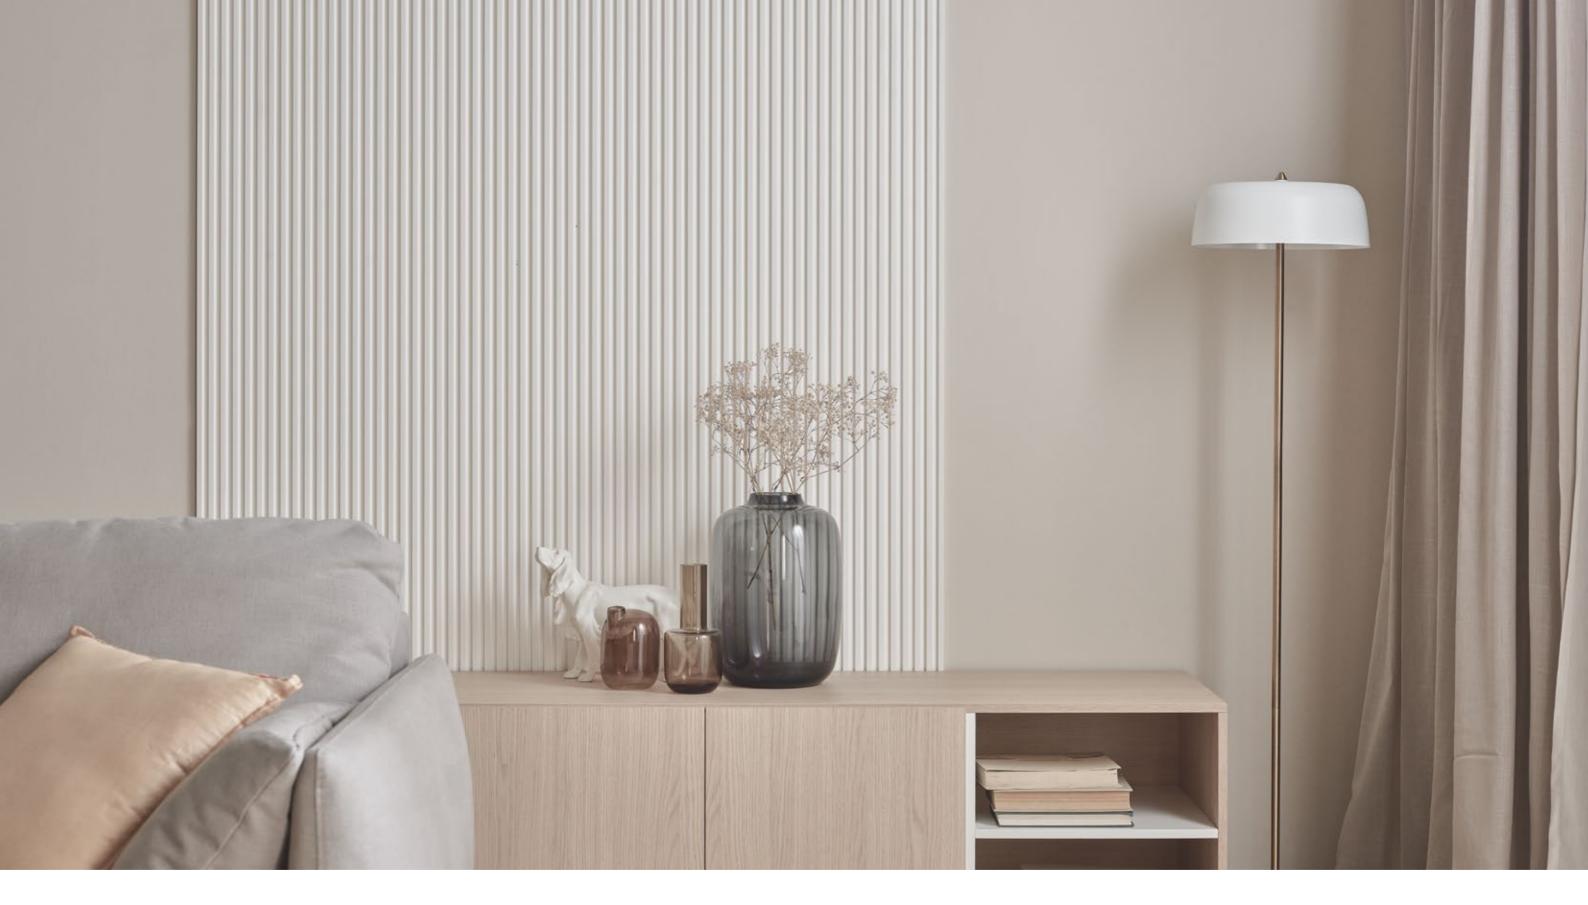

# LINERIO PANELS. WALLS WITH DEPTH

Each element of the interior matters. They all affect its atmosphere and the way we feel about it. That is why, when we finish walls, we need to decide what role they will play - the quiet hero in the background or the crowning glory of the interior. Irrespective of your choice, the Linerio panels will help you to achieve your goal. They will give the interior a unique character and help to designate different zones. The final effect depends on which of the three available lines you choose - XS, S, M, M Plus or L, each with different width and depth of the slats and in different colours. Pick the shade from Natural, Natural Black, Light Oak, Mocca, Chocolate, White, Grey, Black or Anthracite – they will all fit perfectly both in a private home and in a hotel or restaurant.

# ENDLESS POSSIBILITIES

Linerio panels offer real creative freedom. You can put them on the wall in the living room or use them to decorate the bedroom ceiling. However, they'll work equally well in more demanding spaces, such as the hallway or bathroom. Choose your favourite colour and thickness, then mount them as you wish: vertically, horizontally or diagonally. They will catch the eye in any configuration.