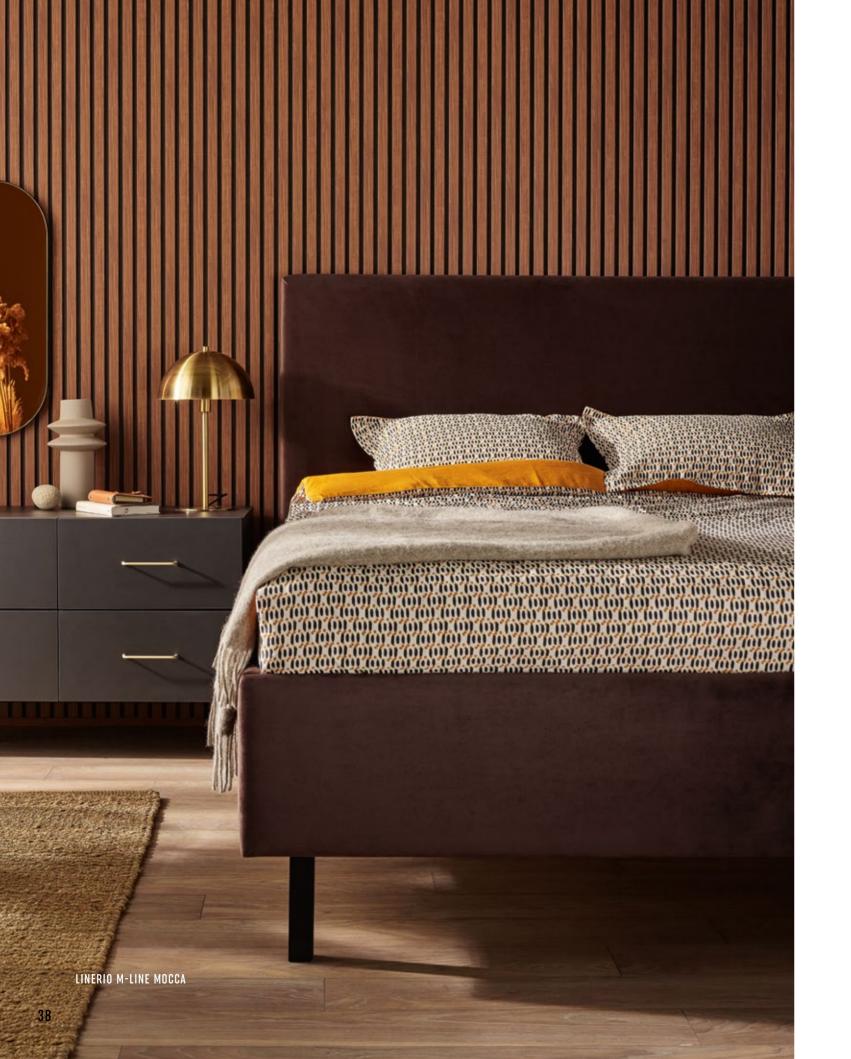

#### LINERIO M-LINE

The medium-width slats will fit in any interior if you match their shade to the rest of the furnishing. Wooden-like slats will go well with soft colours inspired by nature. On the other hand, the monochrome Linerio slats look spectacular with intense colours.

## M-LINE

 $\begin{array}{cccc} \text{Dimensions} & \text{I} & \text{2650x122x12 mm} \\ \text{Area} & \text{I} & \text{0,323 m}^2 \end{array}$ 

Cover the entire wall or maybe just a section?
Linerio will make it easy for you to creatively design your home space.

Linerio will bring out the beauty and character of your furniture. To achieve a harmonious effect, choose a shade of the panels to go with the palette that you already have in your interior.