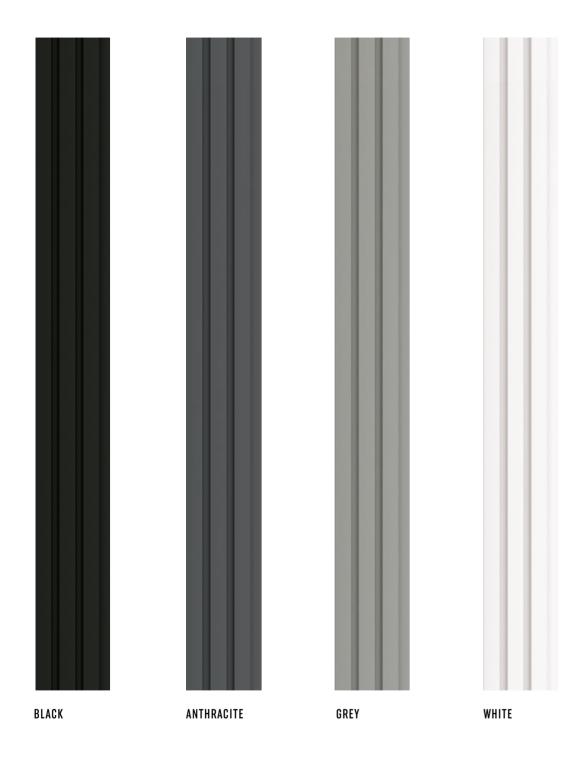

# LINERIO PANELS. WALLS WITH DEPTH

Each element of the interior matters. They all affect its atmosphere and the way we feel about it. That is why, when we finish walls, we need to decide what role they will play - the quiet hero in the background or the crowning glory of the interior. Irrespective of your choice, the Linerio panels will help you to achieve your goal. They will give the interior a unique character and help to designate different zones. The final effect depends on which of the three available lines you choose - XS, S, M, M Plus or L, each with different width and depth of the slats and in different colours. Pick the shade from Natural, Natural Black, Light Oak, Mocca, Chocolate, White, Grey, Black or Anthracite – they will all fit perfectly both in a private home and in a hotel or restaurant.

#### PANELS MIXING

Looking for an original interior decoration? You've come to the right place! Linerio panels in white, grey and anthracite offer endless possibilities of creating unique rhythmic designs. By combining slats of different widths and depths, you can achieve an interesting textured effect on the wall or ceiling.