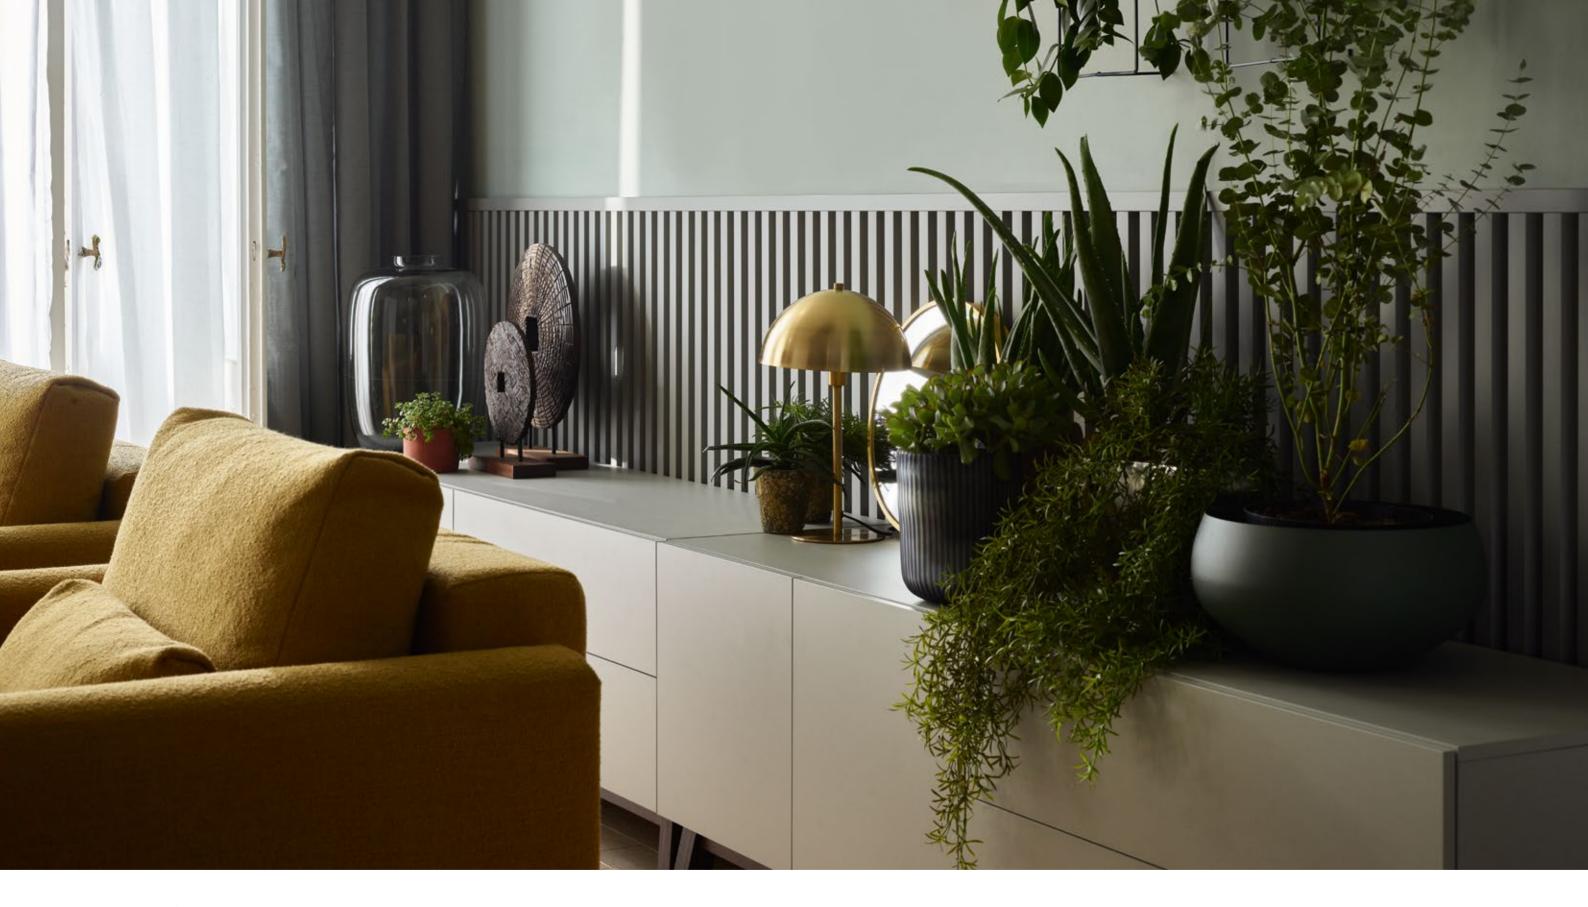

# ENDLESS POSSIBILITIES

Linerio panels offer real creative freedom. You can put them on the wall in the living room or use them to decorate the bedroom ceiling. However, they'll work equally well in more demanding spaces, such as the hallway or bathroom. Choose your favourite colour and thickness, then mount them as you wish: vertically, horizontally or diagonally. They will catch the eye in any configuration.

#### PANELS MIXING

Looking for an original interior decoration? You've come to the right place! Linerio panels in white, grey and anthracite offer endless possibilities of creating unique rhythmic designs. By combining slats of different widths and depths, you can achieve an interesting textured effect on the wall or ceiling.