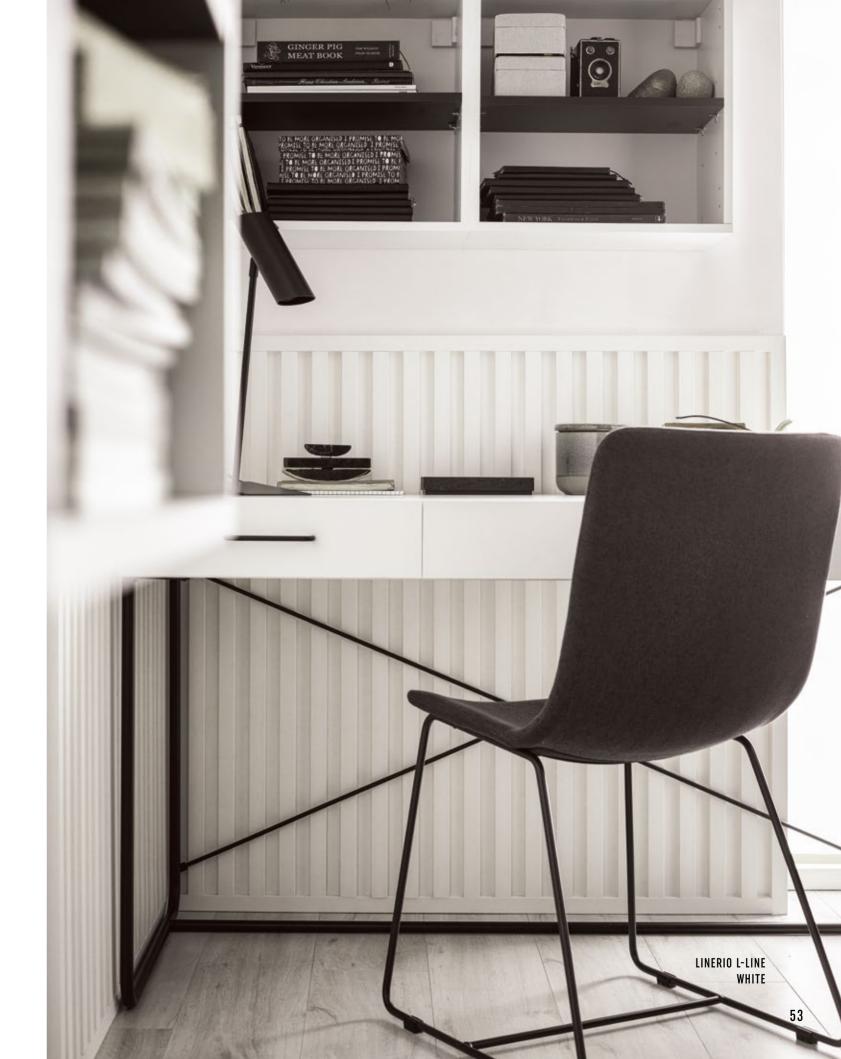

#### LINERIO M-LINE

The medium-width slats will fit in any interior if you match their shade to the rest of the furnishing. Wooden-like slats will go well with soft colours inspired by nature. On the other hand, the monochrome Linerio slats look spectacular with intense colours.

## M-LINE

 $\begin{array}{cccc} \text{Dimensions} & \text{I} & \text{2650x122x12 mm} \\ \text{Area} & \text{I} & \text{0,323 m}^2 \end{array}$ 

Cover the entire wall or maybe just a section?
Linerio will make it easy for you to creatively design your home space.