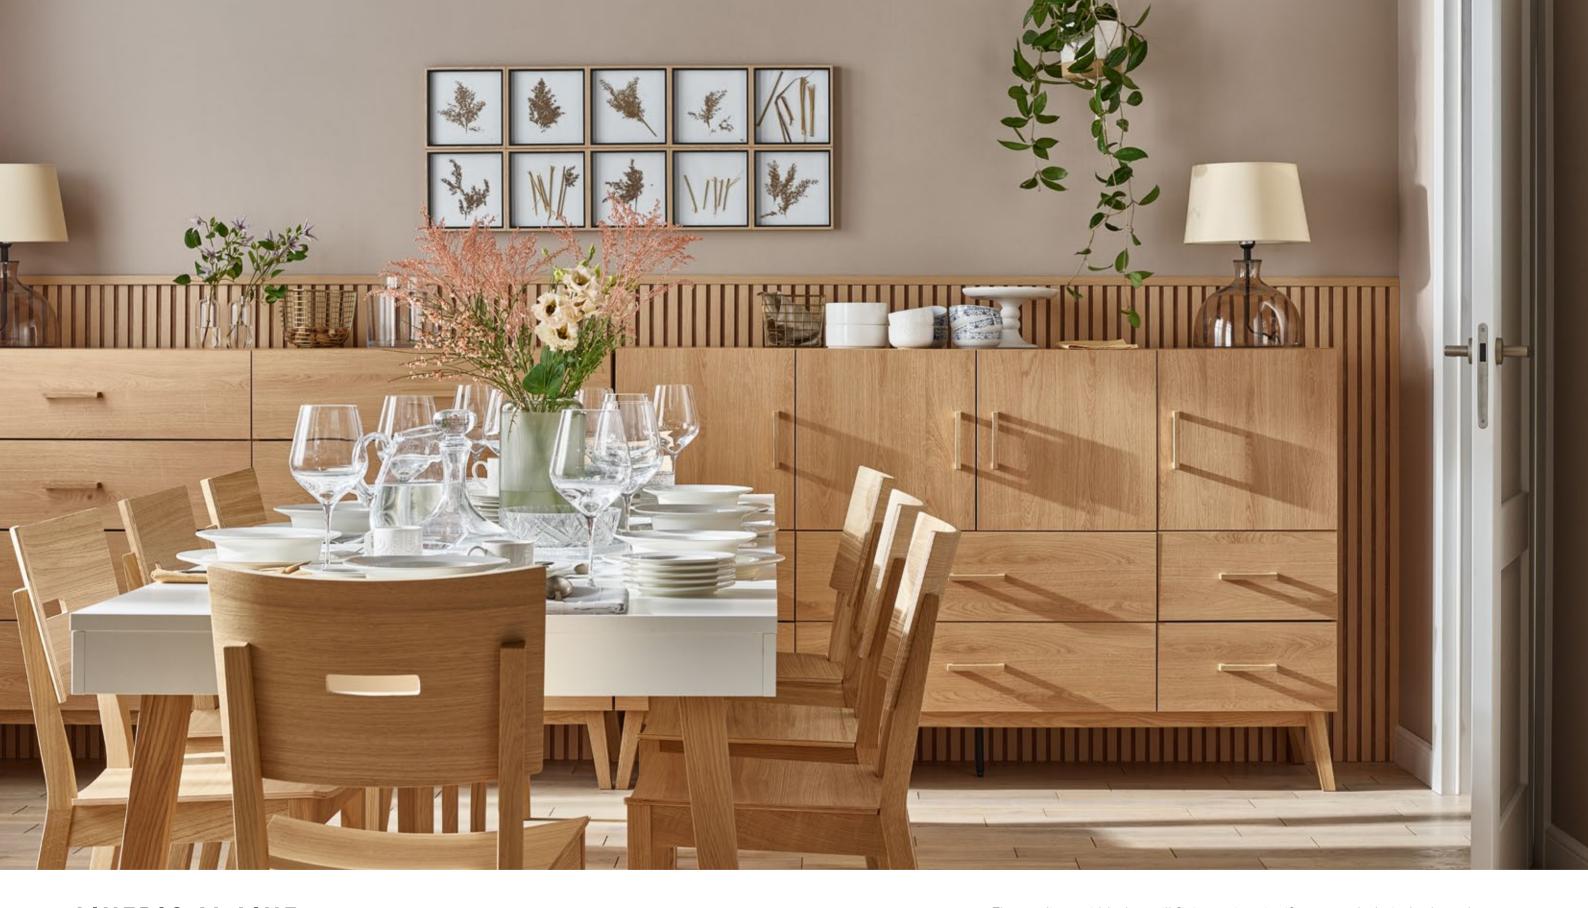

#### LINERIO M-LINE

The medium-width slats will fit in any interior if you match their shade to the rest of the furnishing. Wooden-like slats will go well with soft colours inspired by nature. On the other hand, the monochrome Linerio slats look spectacular with intense colours.

## M-LINE

 $\begin{array}{cccc} \text{Dimensions} & \text{I} & \text{2650x122x12 mm} \\ \text{Area} & \text{I} & \text{0,323 m}^2 \end{array}$ 

Cover the entire wall or maybe just a section?
Linerio will make it easy for you to creatively design your home space.

Linerio will bring out the beauty and character of your furniture. To achieve a harmonious effect, choose a shade of the panels to go with the palette that you already have in your interior.