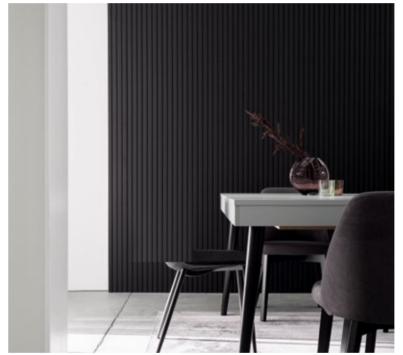

#### LINERIO L-LINE

The deep slats are the statement decoration. They provide a distinctive focal point that works best on large walls in spacious interiors. The light version will help you lighten up and harmonise your interior, while the dark slats will bring an intimate, more relaxing atmosphere.

## L-LINE

 Dimensions
 I
 2650x122x21 mm

 Area
 I
 0,323 m²