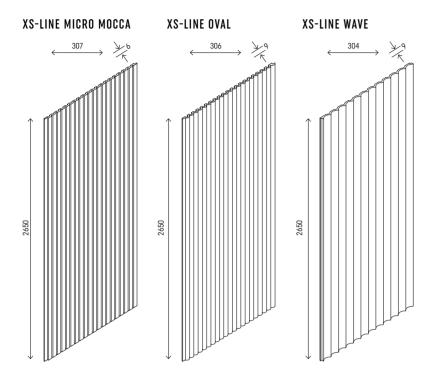

LINERIO XS-LINE

Panels with delicate slats are an exquisite choice for those who want to introduce a subtle accent into their living spaces. Perfectly suited as wall decoration in a small room or as a discreet finish for a niche. Their delicate design will give your home a unique charm that is effortlessly elegant.

MICRO MOCCA

 Dimensions
 I
 2650x307x6 mm

 Area
 I
 0,814 m²

## XS-LINE

OVAL WHITE WAVE WHITE

0VAL 2650x306x9 mm WAVE 2650x304x9 mm 0,811 m<sup>2</sup> 0,806 m<sup>2</sup>

LINERIO S-LINE

The narrow slats will provide a subtle accent in the interior. They are ideal for smaller rooms, as they make the ceiling look higher while highlighting the selected area. The shades range from refined white to chocolate brown. Choose the one you like the best and use it as the theme according to which you will select the furniture and accessories.