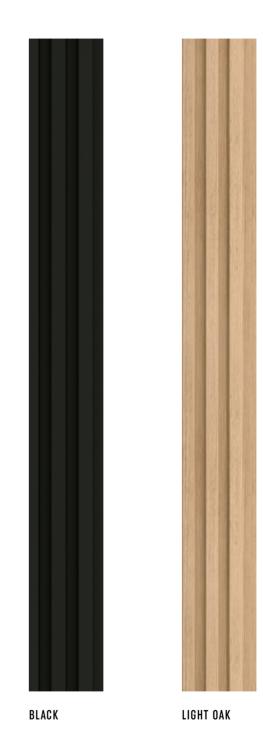

# LINERIO PANELS. WALLS WITH DEPTH

Each element of the interior matters. They all affect its atmosphere and the way we feel about it. That is why, when we finish walls, we need to decide what role they will play - the quiet hero in the background or the crowning glory of the interior. Irrespective of your choice, the Linerio panels will help you to achieve your goal. They will give the interior a unique character and help to designate different zones. The final effect depends on which of the three available lines you choose - XS, S, M, M Plus or L, each with different width and depth of the slats and in different colours. Pick the shade from Natural, Natural Black, Light Oak, Mocca, Chocolate, White, Grey, Black or Anthracite – they will all fit perfectly both in a private home and in a hotel or restaurant.

#### LINERIO M-LINE

The medium-width slats will fit in any interior if you match their shade to the rest of the furnishing. Wooden-like slats will go well with soft colours inspired by nature. On the other hand, the monochrome Linerio slats look spectacular with intense colours.