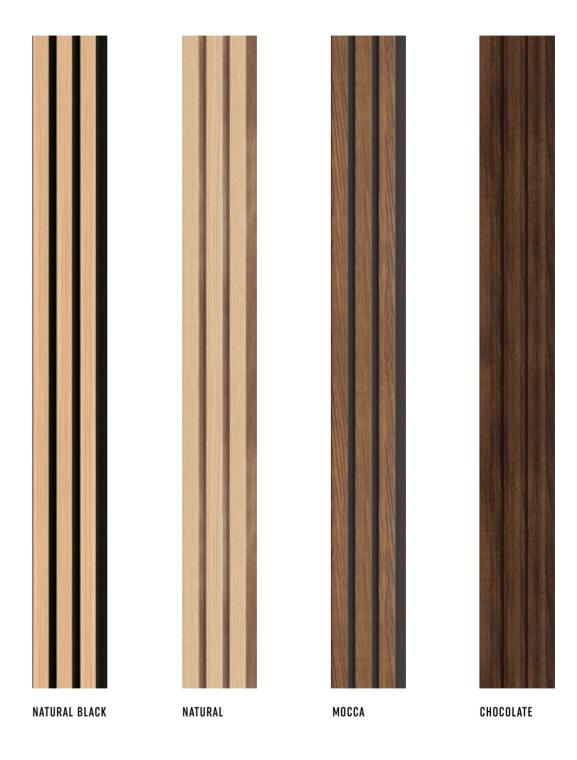

# LINERIO PANELS. WALLS WITH DEPTH

Each element of the interior matters. They all affect its atmosphere and the way we feel about it. That is why, when we finish walls, we need to decide what role they will play - the quiet hero in the background or the crowning glory of the interior. Irrespective of your choice, the Linerio panels will help you to achieve your goal. They will give the interior a unique character and help to designate different zones. The final effect depends on which of the three available lines you choose - XS, S, M, M Plus or L, each with different width and depth of the slats and in different colours. Pick the shade from Natural, Natural Black, Light Oak, Mocca, Chocolate, White, Grey, Black or Anthracite – they will all fit perfectly both in a private home and in a hotel or restaurant.