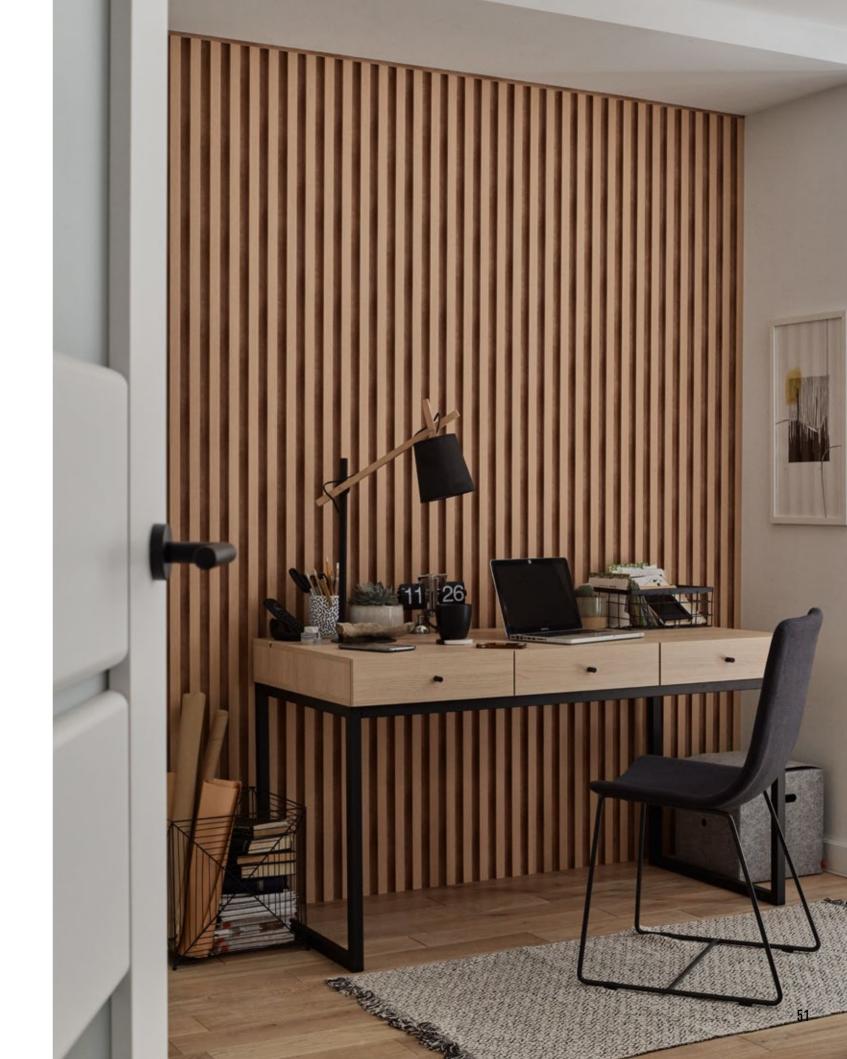

#### LINERIO L-LINE

The deep slats are the statement decoration. They provide a distinctive focal point that works best on large walls in spacious interiors. The light version will help you lighten up and harmonise your interior, while the dark slats will bring an intimate, more relaxing atmosphere.

## L-LINE

 $\begin{array}{cccc} \text{Dimensions} & \text{I} & 2650\text{x}122\text{x}21\,\text{mm} \\ \text{Area} & \text{I} & 0,323\,\text{m}^2 \end{array}$ 

Linerio is an excellent choice for an office or study. The rhythmic wall decor will stimulate your creativity and help you organise your thoughts.