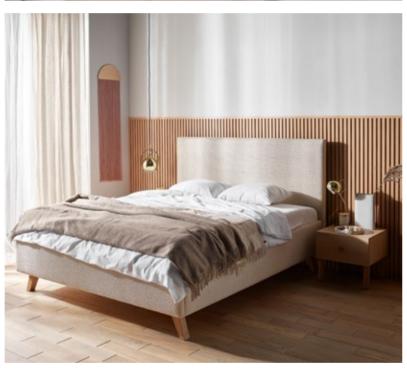

#### LINERIO L-LINE

The deep slats are the statement decoration. They provide a distinctive focal point that works best on large walls in spacious interiors. The light version will help you lighten up and harmonise your interior, while the dark slats will bring an intimate, more relaxing atmosphere.

## L-LINE

 $\begin{array}{cccc} \text{Dimensions} & \text{I} & 2650\text{x}122\text{x}21\,\text{mm} \\ \text{Area} & \text{I} & 0,323\,\text{m}^2 \end{array}$ 

Linerio is an excellent choice for an office or study. The rhythmic wall decor will stimulate your creativity and help you organise your thoughts.