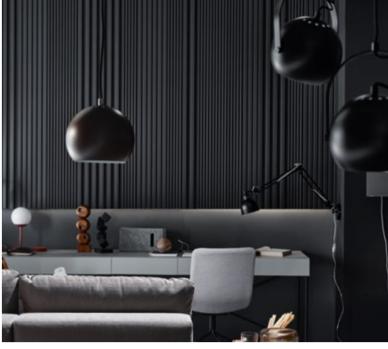

#### PANELS MIXING

Looking for an original interior decoration? You've come to the right place! Linerio panels in white, grey and anthracite offer endless possibilities of creating unique rhythmic designs. By combining slats of different widths and depths, you can achieve an interesting textured effect on the wall or ceiling.