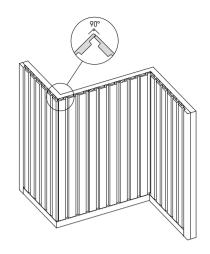

#### STEP 4

Remember to connect the panels carefully in the outer corner. All you have to do is slot them in one another at 90 degrees.