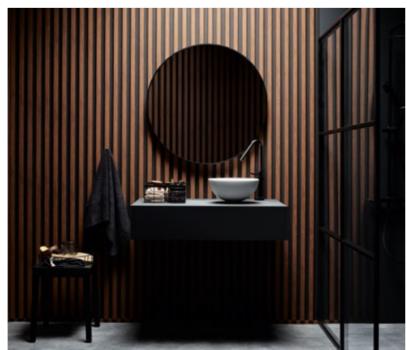

#### WATER RESISTANCE

Linerio panels make an interesting decoration for the bathroom. If you want a small space to appear bigger, choose slats that reach all the way to the ceiling. Narrower slats will make a striking accent in a small bathroom, while wider ones will balance out the design of an elegant home spa.

The waterproof material can be in constant contact with moisture.