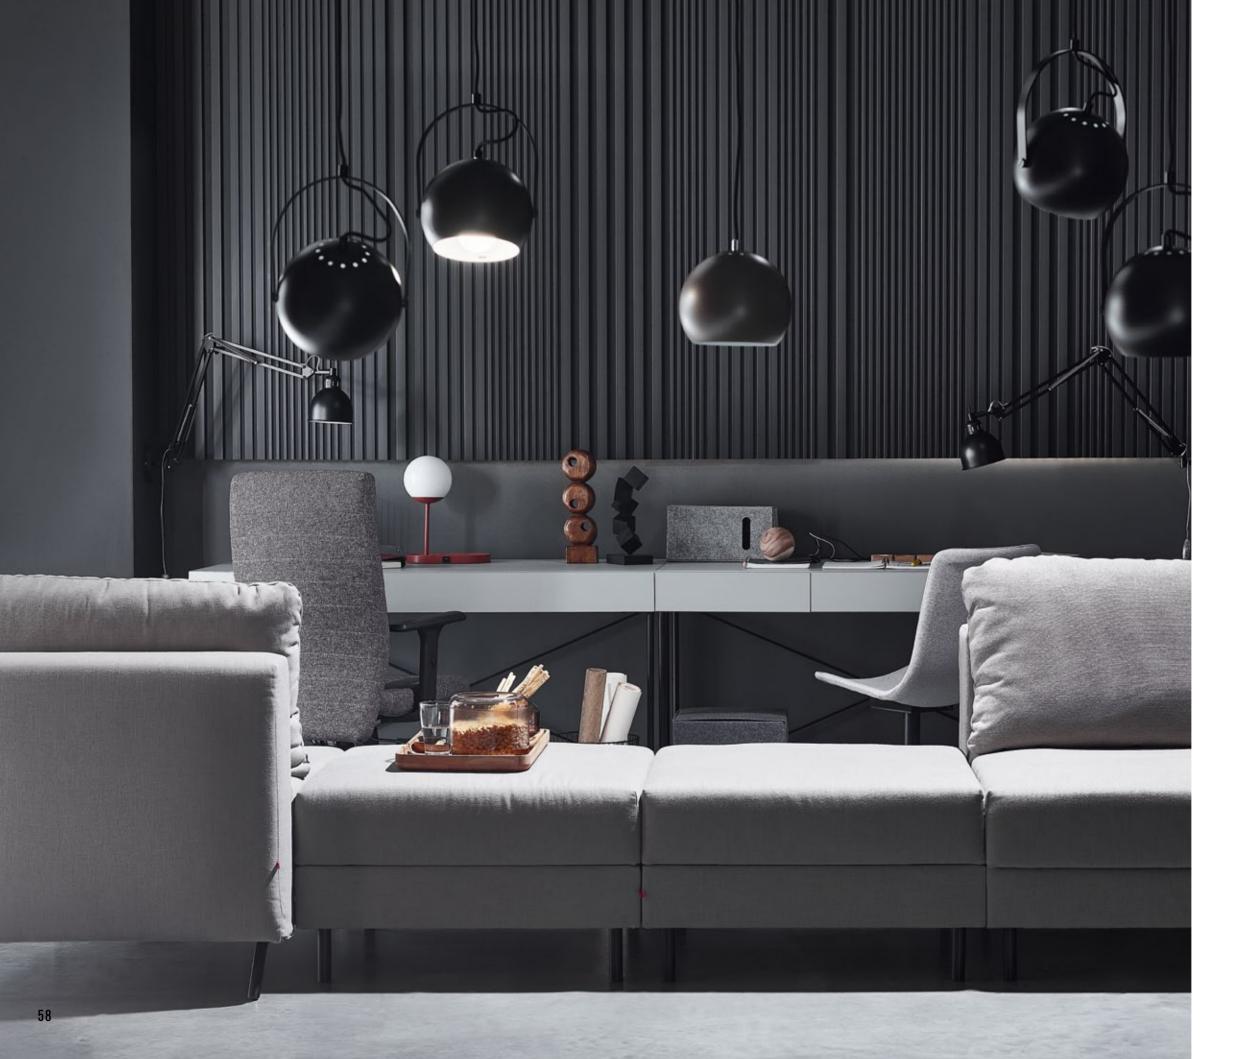

# BETTER ACOUSTICS

With Linerio panels, you can make an effective barrier between your private space and the noise from outside. The high-quality material will eliminate reverberation and echo in the room thanks to its spatial structure. It will help soundproof your bedroom or home office. A slat wall will also make a perfect addition to an entertainment corner.

# PRACTICALLY FUNCTIONAL

Linerio panels not only look beautiful, but also are durable and resistant to damage. You can mount them around a door frame to create a cohesive interior design in a contemporary style. The lightweight slats are easy to install and keep clean afterwards.