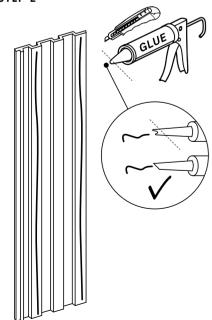

#### INSTALLATION

The installation of Linerio panels is quick and easy. They are mounted with glue and can be easily cut to the desired size with a saw or jigsaw.

#### STEP 1

Panels can be mounted vertically, horizontally and diagonally. If you want to trim them, use a handsaw, jigsaw, or table saw.

#### STEP 2

Apply VOX adhesive on the back of the panel in the shape of two vertical stripes, then attach the panel to the wall.