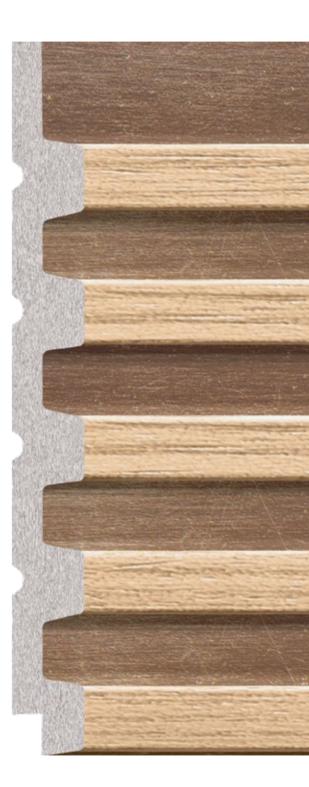

#### LINERIO M-LINE

The medium-width slats will fit in any interior if you match their shade to the rest of the furnishing. Wooden-like slats will go well with soft colours inspired by nature. On the other hand, the monochrome Linerio slats look spectacular with intense colours.

## M-LINE

 $\begin{array}{cccc} \text{Dimensions} & \text{I} & 2650\text{x}122\text{x}12\text{ mm} \\ \text{Area} & \text{I} & 0,323\text{ m}^2 \end{array}$ 

## M-LINE

 $\begin{array}{cccc} \text{Dimensions} & \text{I} & \text{2650x122x12 mm} \\ \text{Area} & \text{I} & \text{0,323 m}^2 \end{array}$ 

Cover the entire wall or maybe just a section?
Linerio will make it easy for you to creatively design your home space.