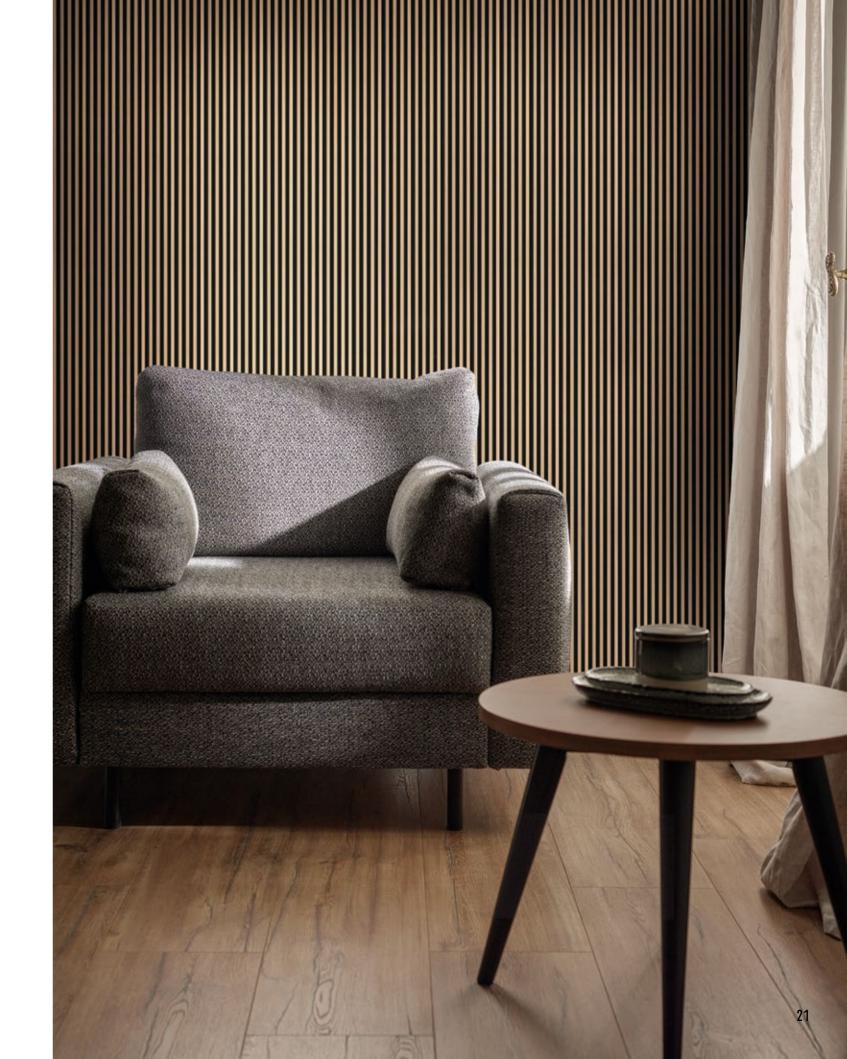

#### LINERIO M-LINE

The medium-width slats will fit in any interior if you match their shade to the rest of the furnishing. Wooden-like slats will go well with soft colours inspired by nature. On the other hand, the monochrome Linerio slats look spectacular with intense colours.

#### PANELS MIXING

Looking for an original interior decoration? You've come to the right place! Linerio panels in white, grey and anthracite offer endless possibilities of creating unique rhythmic designs. By combining slats of different widths and depths, you can achieve an interesting textured effect on the wall or ceiling.