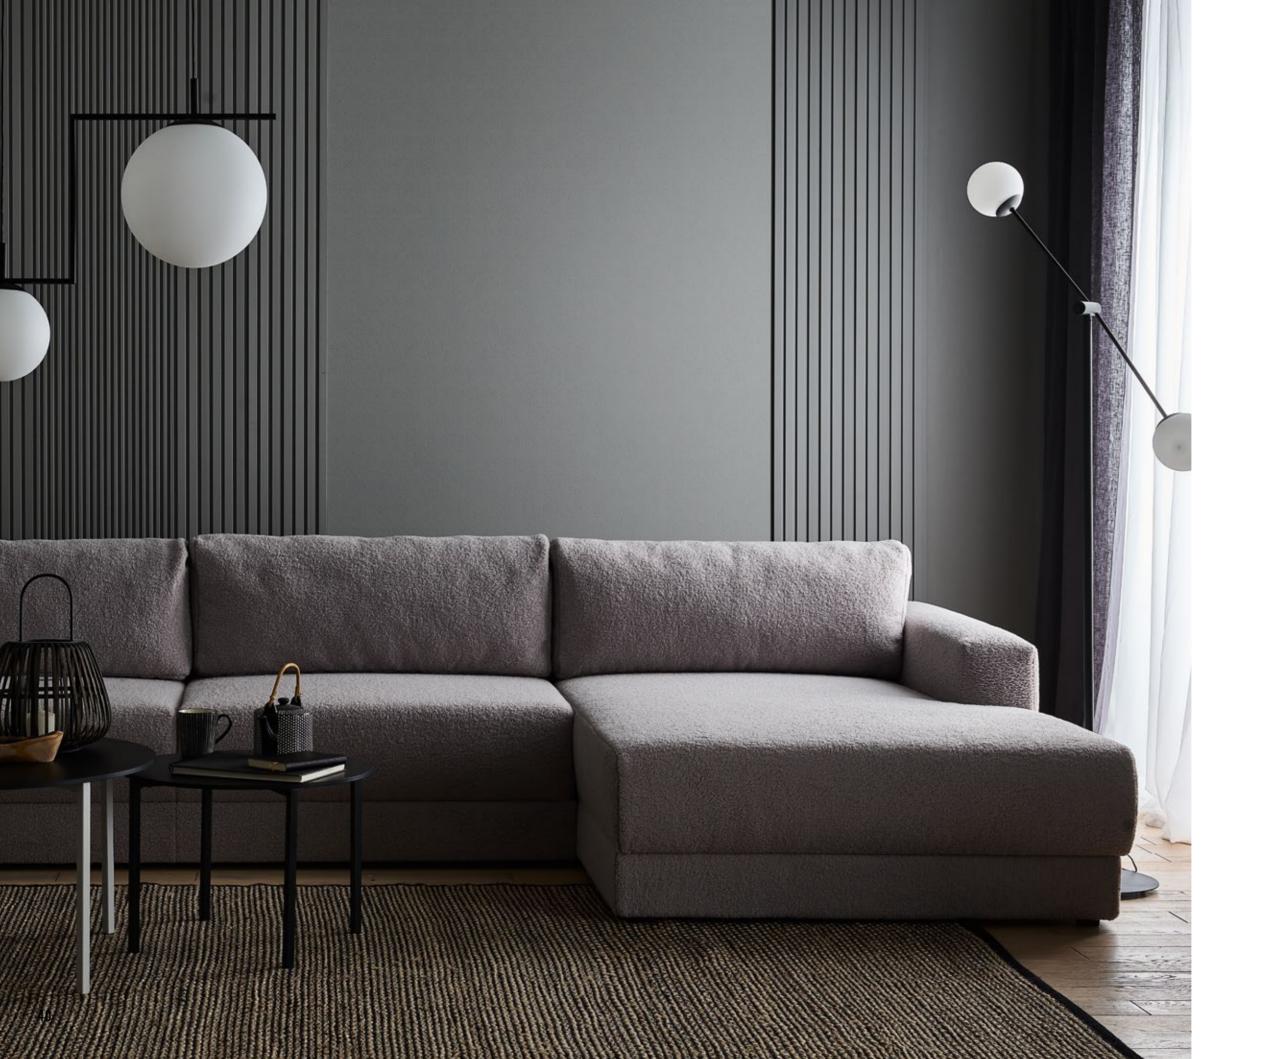

# ENDLESS POSSIBILITIES

Linerio panels offer real creative freedom. You can put them on the wall in the living room or use them to decorate the bedroom ceiling. However, they'll work equally well in more demanding spaces, such as the hallway or bathroom. Choose your favourite colour and thickness, then mount them as you wish: vertically, horizontally or diagonally. They will catch the eye in any configuration.

#### PANELS MIXING

Looking for an original interior decoration? You've come to the right place! Linerio panels in white, grey and anthracite offer endless possibilities of creating unique rhythmic designs. By combining slats of different widths and depths, you can achieve an interesting textured effect on the wall or ceiling.