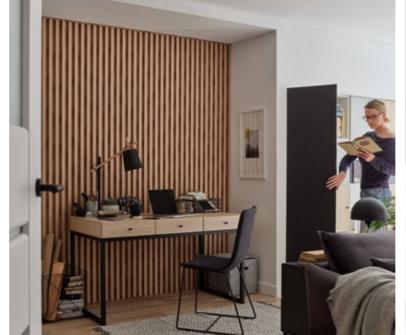

#### LINERIO M-LINE

The medium-width slats will fit in any interior if you match their shade to the rest of the furnishing. Wooden-like slats will go well with soft colours inspired by nature. On the other hand, the monochrome Linerio slats look spectacular with intense colours.

## M-LINE

 $\begin{array}{cccc} \text{Dimensions} & \text{I} & \text{2650x122x12 mm} \\ \text{Area} & \text{I} & \text{0,323 m}^2 \end{array}$ 

Cover the entire wall or maybe just a section?
Linerio will make it easy for you to creatively design your home space.