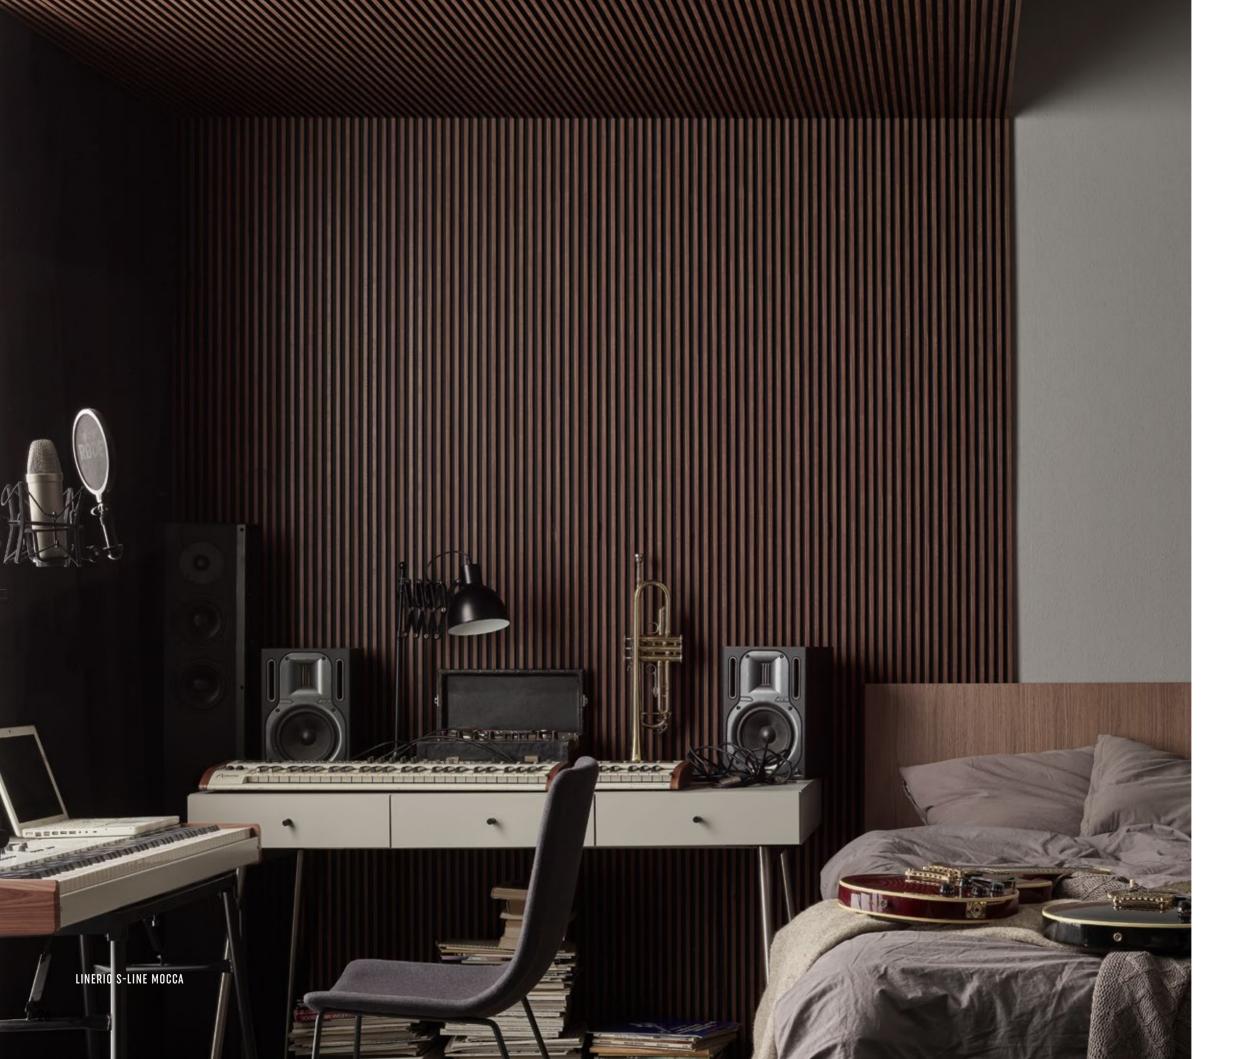

## S-LINE

 $\begin{array}{cccc} \text{Dimensions} & \text{I} & 2650\text{x}122\text{x}12 \text{ mm} \\ \text{Area} & \text{I} & 0,323 \text{ m}^2 \end{array}$ 

A wall with a natural pattern will help build a relaxing atmosphere in the bedroom. If you like, add a texture of choice – such a backdrop will bring out both smooth metal and soft upholstery.

# BETTER ACOUSTICS

With Linerio panels, you can make an effective barrier between your private space and the noise from outside. The high-quality material will eliminate reverberation and echo in the room thanks to its spatial structure. It will help soundproof your bedroom or home office. A slat wall will also make a perfect addition to an entertainment corner.