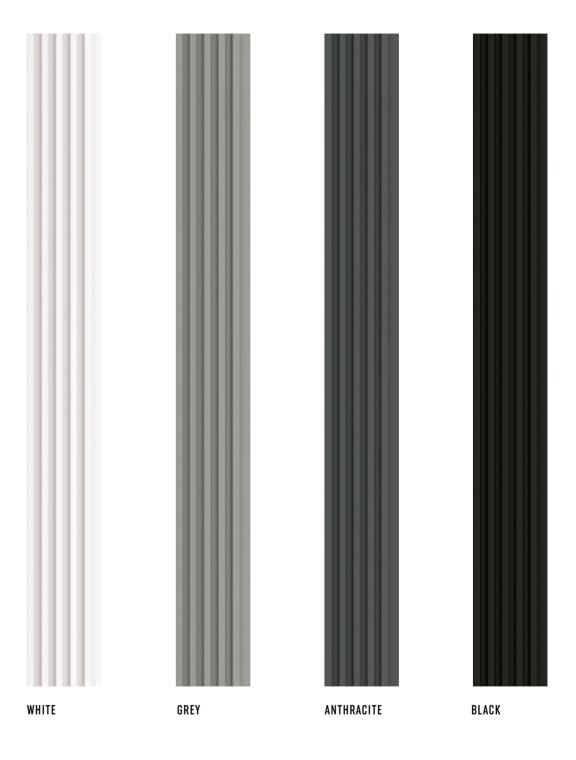

# LINERIO PANELS. WALLS WITH DEPTH

Each element of the interior matters. They all affect its atmosphere and the way we feel about it. That is why, when we finish walls, we need to decide what role they will play - the quiet hero in the background or the crowning glory of the interior. Irrespective of your choice, the Linerio panels will help you to achieve your goal. They will give the interior a unique character and help to designate different zones. The final effect depends on which of the three available lines you choose - XS, S, M, M Plus or L, each with different width and depth of the slats and in different colours. Pick the shade from Natural, Natural Black, Light Oak, Mocca, Chocolate, White, Grey, Black or Anthracite – they will all fit perfectly both in a private home and in a hotel or restaurant.