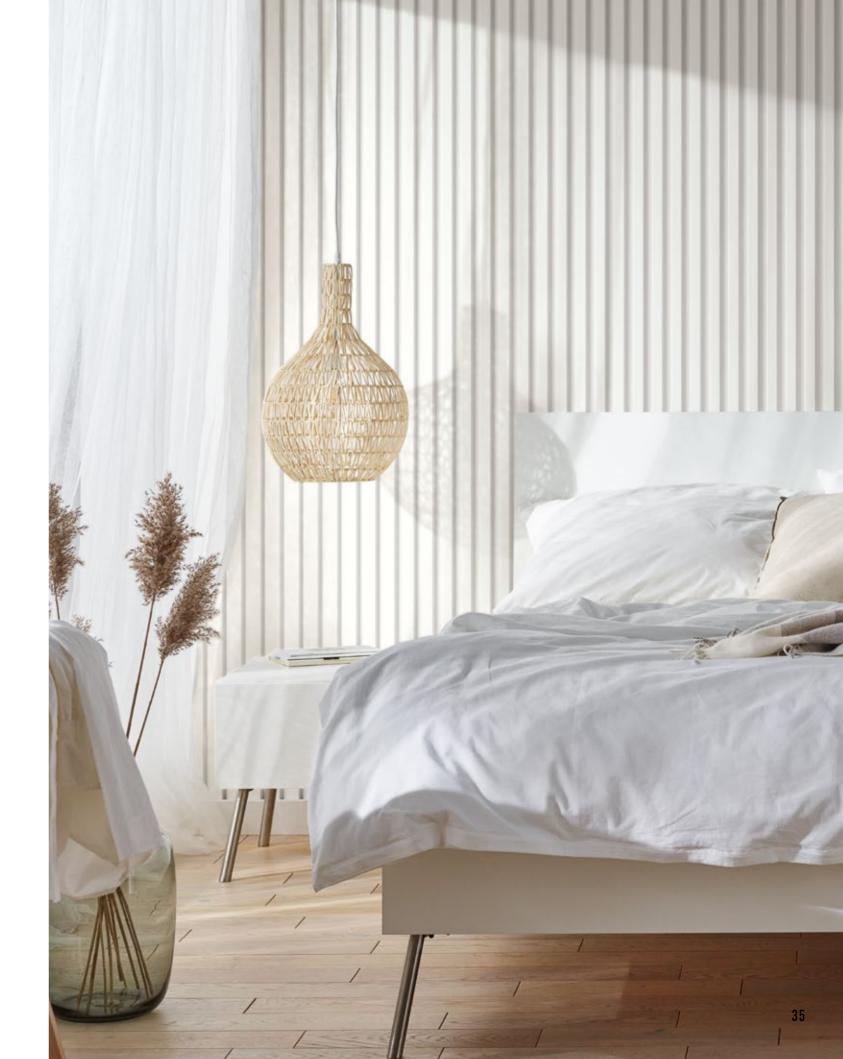

## XS-LINE

OVAL WHITE WAVE WHITE

0VAL 2650x306x9 mm WAVE 2650x304x9 mm 0,811 m<sup>2</sup> 0,806 m<sup>2</sup>

LINERIO S-LINE

The narrow slats will provide a subtle accent in the interior. They are ideal for smaller rooms, as they make the ceiling look higher while highlighting the selected area. The shades range from refined white to chocolate brown. Choose the one you like the best and use it as the theme according to which you will select the furniture and accessories.

## S-LINE

 $\begin{array}{cccc} \text{Dimensions} & \text{I} & 2650\text{x}122\text{x}12 \text{ mm} \\ \text{Area} & \text{I} & 0,323 \text{ m}^2 \end{array}$ 

A wall with a natural pattern will help build a relaxing atmosphere in the bedroom. If you like, add a texture of choice – such a backdrop will bring out both smooth metal and soft upholstery.