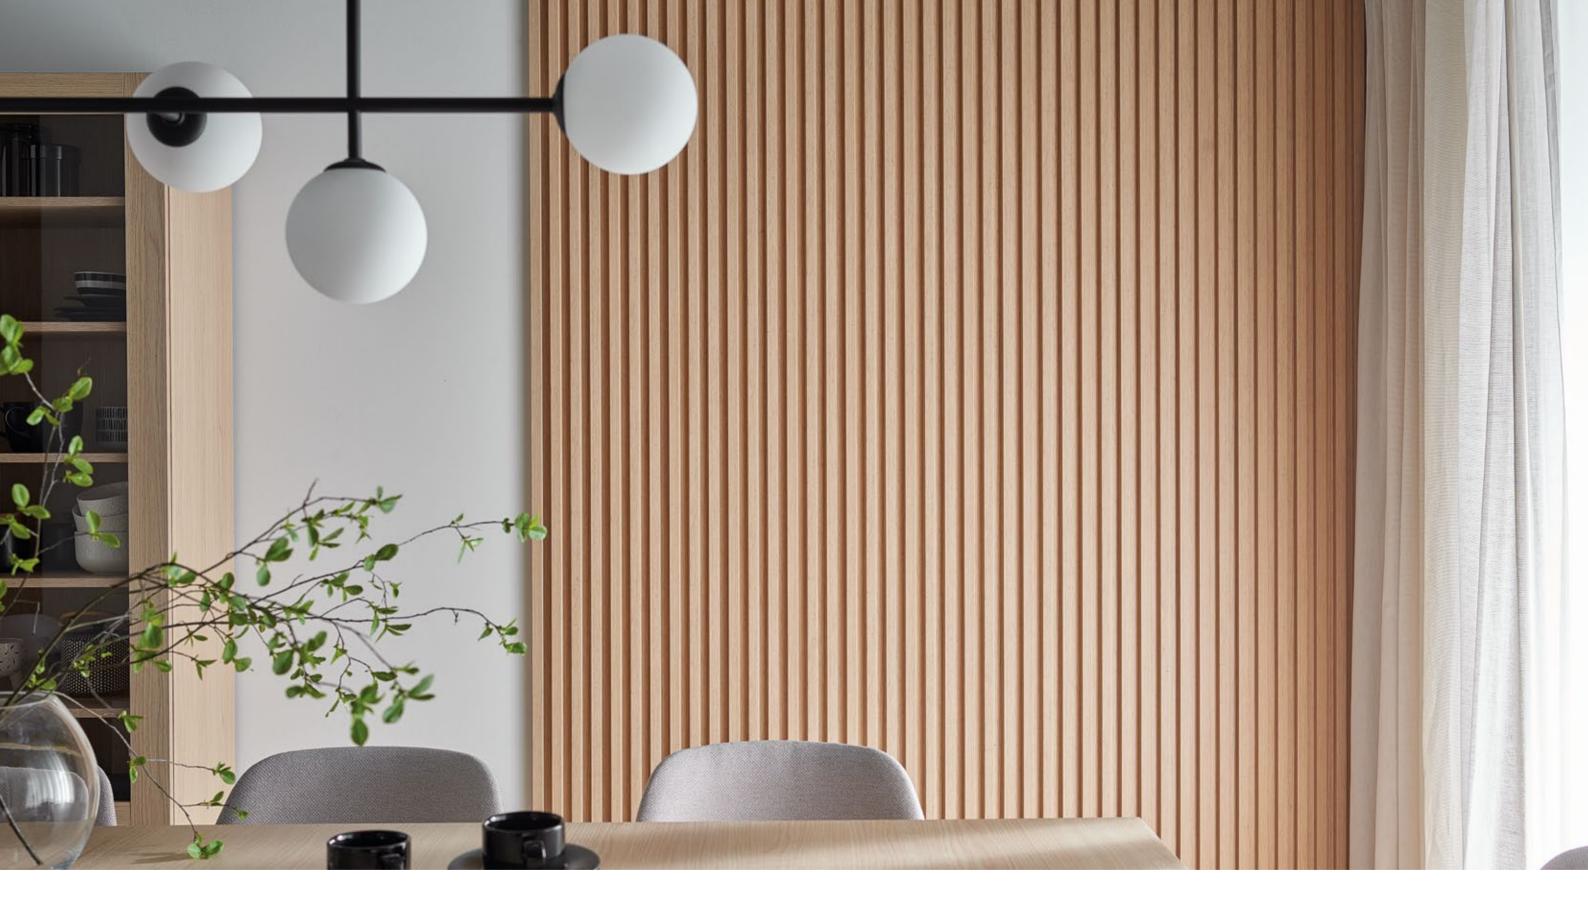

# LINERIO PANELS. WALLS WITH DEPTH

Each element of the interior matters. They all affect its atmosphere and the way we feel about it. That is why, when we finish walls, we need to decide what role they will play - the quiet hero in the background or the crowning glory of the interior. Irrespective of your choice, the Linerio panels will help you to achieve your goal. They will give the interior a unique character and help to designate different zones. The final effect depends on which of the three available lines you choose - XS, S, M, M Plus or L, each with different width and depth of the slats and in different colours. Pick the shade from Natural, Natural Black, Light Oak, Mocca, Chocolate, White, Grey, Black or Anthracite – they will all fit perfectly both in a private home and in a hotel or restaurant.

# ENDLESS POSSIBILITIES

Linerio panels offer real creative freedom. You can put them on the wall in the living room or use them to decorate the bedroom ceiling. However, they'll work equally well in more demanding spaces, such as the hallway or bathroom. Choose your favourite colour and thickness, then mount them as you wish: vertically, horizontally or diagonally. They will catch the eye in any configuration.