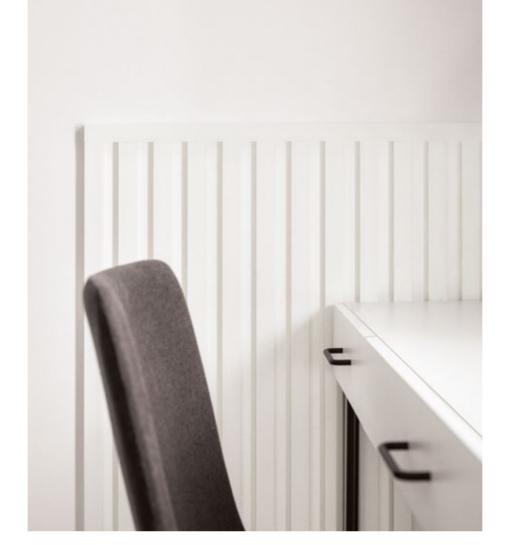

# PRACTICALLY FUNCTIONAL

Linerio panels not only look beautiful, but also are durable and resistant to damage. You can mount them around a door frame to create a cohesive interior design in a contemporary style. The lightweight slats are easy to install and keep clean afterwards.

# RESISTANT WALL

The slats make great dirt-resistant walls – greasy cosmetics, wet pet hair or dirty hands of a toddler on them are definitely not something to worry about. They will last years with no special care. Wiping them with a moist cloth is all they need.