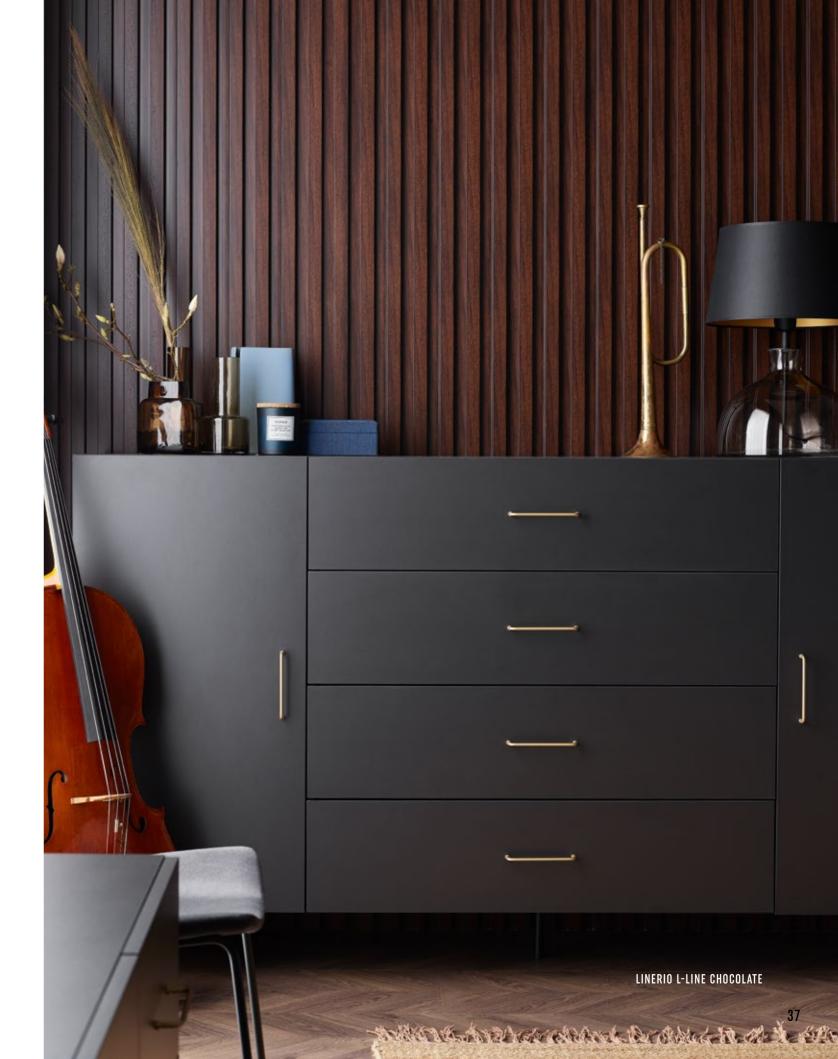

#### LINERIO L-LINE

The deep slats are the statement decoration. They provide a distinctive focal point that works best on large walls in spacious interiors. The light version will help you lighten up and harmonise your interior, while the dark slats will bring an intimate, more relaxing atmosphere.