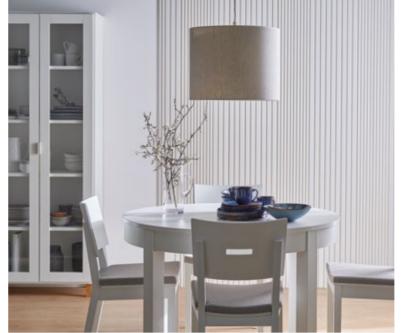

## XS-LINE

OVAL WHITE WAVE WHITE

0VAL 2650x306x9 mm WAVE 2650x304x9 mm 0,811 m<sup>2</sup> 0,806 m<sup>2</sup>

LINERIO S-LINE

The narrow slats will provide a subtle accent in the interior. They are ideal for smaller rooms, as they make the ceiling look higher while highlighting the selected area. The shades range from refined white to chocolate brown. Choose the one you like the best and use it as the theme according to which you will select the furniture and accessories.

## S-LINE

 $\begin{array}{cccc} \text{Dimensions} & \text{I} & 2650\text{x}122\text{x}12 \text{ mm} \\ \text{Area} & \text{I} & 0,323 \text{ m}^2 \end{array}$ 

A wall with a natural pattern will help build a relaxing atmosphere in the bedroom. If you like, add a texture of choice – such a backdrop will bring out both smooth metal and soft upholstery.