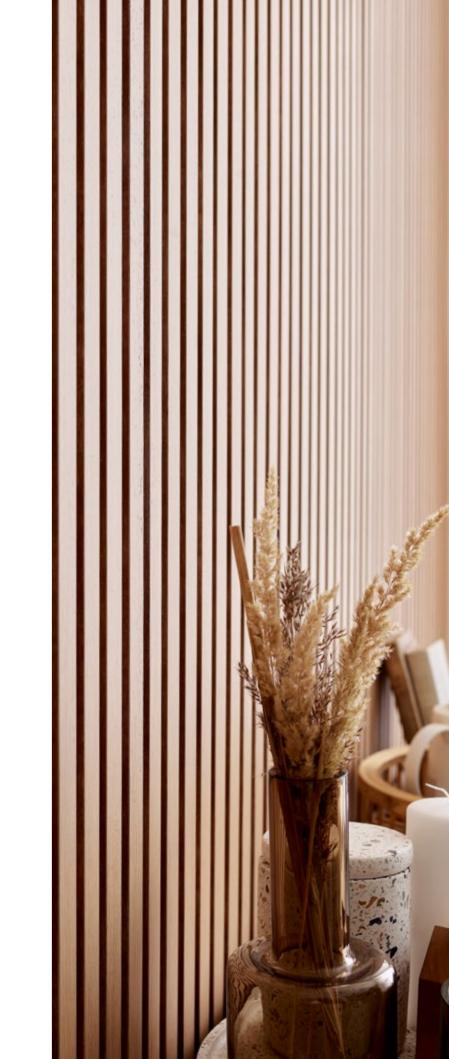

# LINERIO PANELS. WALLS WITH DEPTH

Each element of the interior matters. They all affect its atmosphere and the way we feel about it. That is why, when we finish walls, we need to decide what role they will play - the quiet hero in the background or the crowning glory of the interior. Irrespective of your choice, the Linerio panels will help you to achieve your goal. They will give the interior a unique character and help to designate different zones. The final effect depends on which of the three available lines you choose - XS, S, M, M Plus or L, each with different width and depth of the slats and in different colours. Pick the shade from Natural, Natural Black, Light Oak, Mocca, Chocolate, White, Grey, Black or Anthracite – they will all fit perfectly both in a private home and in a hotel or restaurant.

# ENDLESS POSSIBILITIES

Linerio panels offer real creative freedom. You can put them on the wall in the living room or use them to decorate the bedroom ceiling. However, they'll work equally well in more demanding spaces, such as the hallway or bathroom. Choose your favourite colour and thickness, then mount them as you wish: vertically, horizontally or diagonally. They will catch the eye in any configuration.