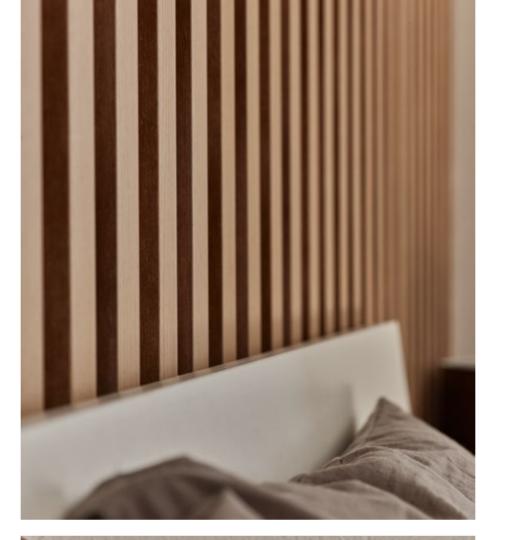

# LINERIO PANELS. WALLS WITH DEPTH

Each element of the interior matters. They all affect its atmosphere and the way we feel about it. That is why, when we finish walls, we need to decide what role they will play - the quiet hero in the background or the crowning glory of the interior. Irrespective of your choice, the Linerio panels will help you to achieve your goal. They will give the interior a unique character and help to designate different zones. The final effect depends on which of the three available lines you choose - XS, S, M, M Plus or L, each with different width and depth of the slats and in different colours. Pick the shade from Natural, Natural Black, Light Oak, Mocca, Chocolate, White, Grey, Black or Anthracite – they will all fit perfectly both in a private home and in a hotel or restaurant.

#### PANELS MIXING

Looking for an original interior decoration? You've come to the right place! Linerio panels in white, grey and anthracite offer endless possibilities of creating unique rhythmic designs. By combining slats of different widths and depths, you can achieve an interesting textured effect on the wall or ceiling.