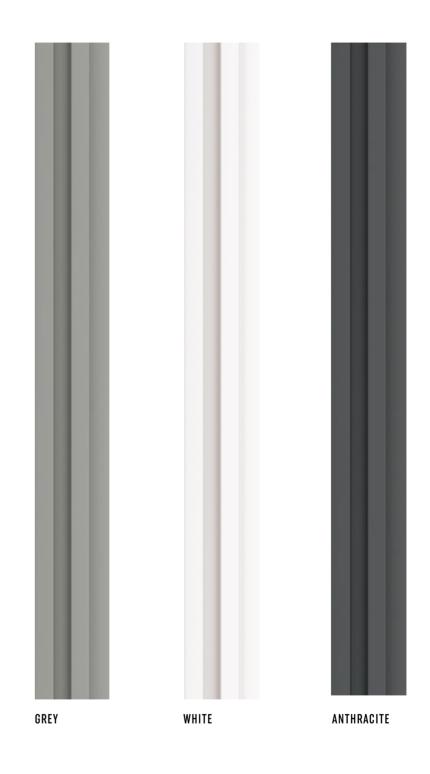

# LINERIO PANELS. WALLS WITH DEPTH

Each element of the interior matters. They all affect its atmosphere and the way we feel about it. That is why, when we finish walls, we need to decide what role they will play - the quiet hero in the background or the crowning glory of the interior. Irrespective of your choice, the Linerio panels will help you to achieve your goal. They will give the interior a unique character and help to designate different zones. The final effect depends on which of the three available lines you choose - XS, S, M, M Plus or L, each with different width and depth of the slats and in different colours. Pick the shade from Natural, Natural Black, Light Oak, Mocca, Chocolate, White, Grey, Black or Anthracite – they will all fit perfectly both in a private home and in a hotel or restaurant.

#### PANELS MIXING

Looking for an original interior decoration? You've come to the right place! Linerio panels in white, grey and anthracite offer endless possibilities of creating unique rhythmic designs. By combining slats of different widths and depths, you can achieve an interesting textured effect on the wall or ceiling.