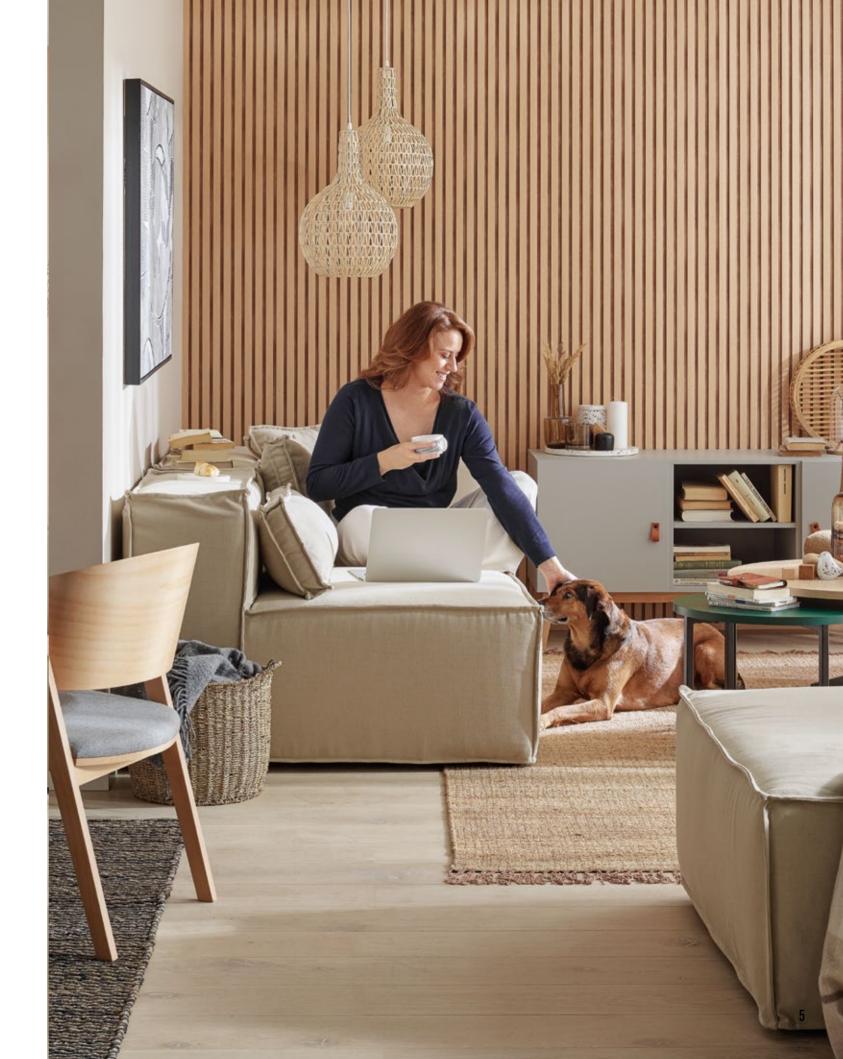

# LINERIO PANELS. WALLS WITH DEPTH

Each element of the interior matters. They all affect its atmosphere and the way we feel about it. That is why, when we finish walls, we need to decide what role they will play - the quiet hero in the background or the crowning glory of the interior. Irrespective of your choice, the Linerio panels will help you to achieve your goal. They will give the interior a unique character and help to designate different zones. The final effect depends on which of the three available lines you choose - XS, S, M, M Plus or L, each with different width and depth of the slats and in different colours. Pick the shade from Natural, Natural Black, Light Oak, Mocca, Chocolate, White, Grey, Black or Anthracite – they will all fit perfectly both in a private home and in a hotel or restaurant.

# ENDLESS POSSIBILITIES

Linerio panels offer real creative freedom. You can put them on the wall in the living room or use them to decorate the bedroom ceiling. However, they'll work equally well in more demanding spaces, such as the hallway or bathroom. Choose your favourite colour and thickness, then mount them as you wish: vertically, horizontally or diagonally. They will catch the eye in any configuration.

# BETTER ACOUSTICS

With Linerio panels, you can make an effective barrier between your private space and the noise from outside. The high-quality material will eliminate reverberation and echo in the room thanks to its spatial structure. It will help soundproof your bedroom or home office. A slat wall will also make a perfect addition to an entertainment corner.