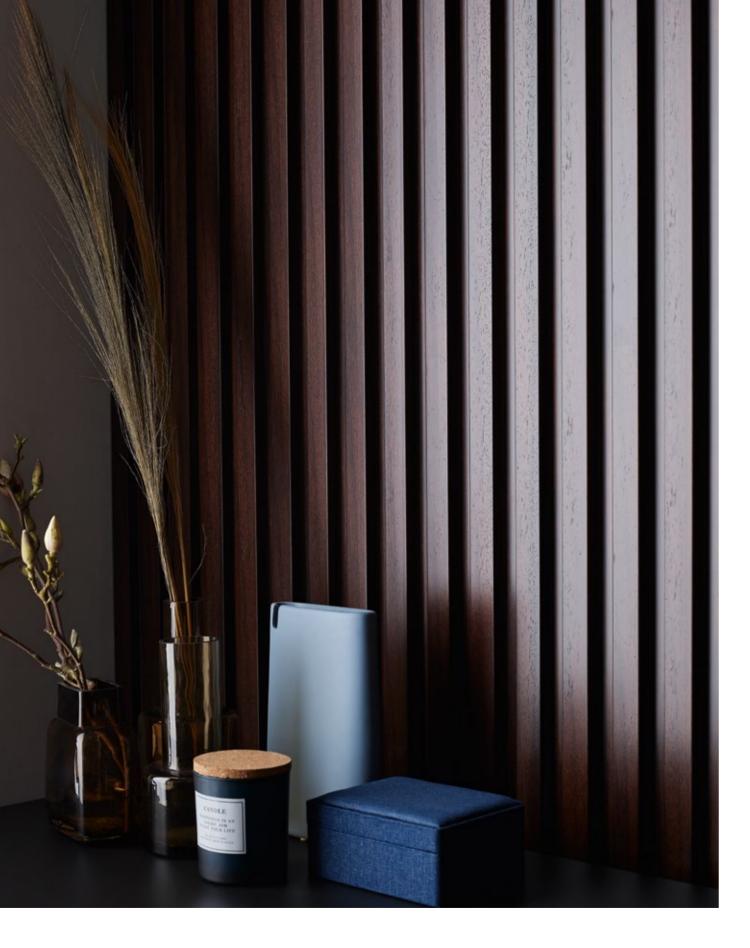

#### LINERIO L-LINE

The deep slats are the statement decoration. They provide a distinctive focal point that works best on large walls in spacious interiors. The light version will help you lighten up and harmonise your interior, while the dark slats will bring an intimate, more relaxing atmosphere.