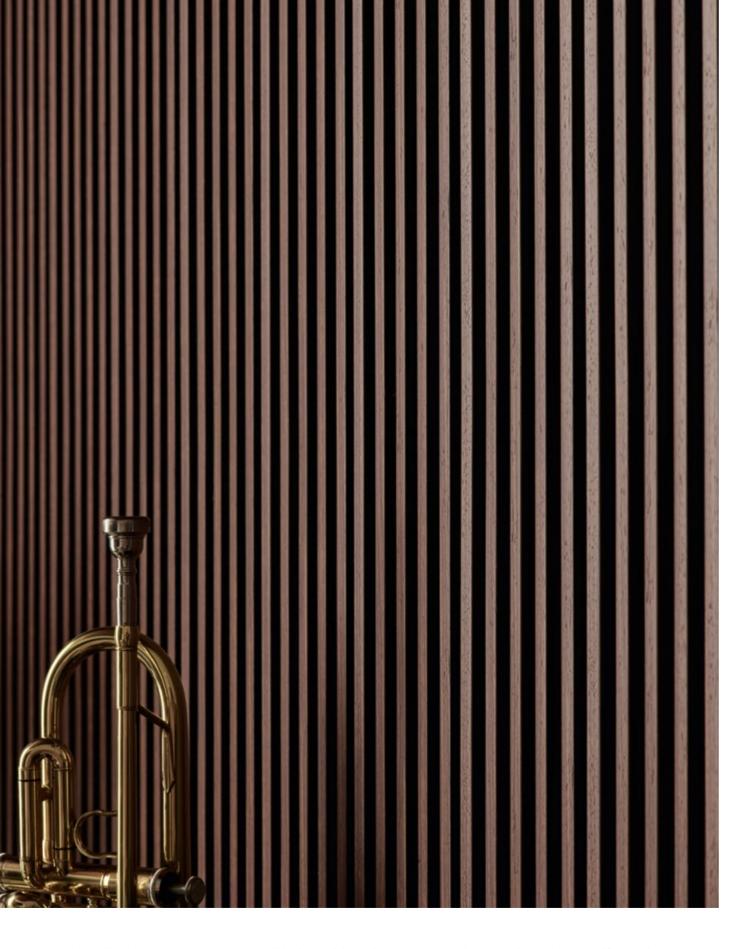

## XS-LINE

OVAL WHITE WAVE WHITE

0VAL 2650x306x9 mm WAVE 2650x304x9 mm 0,811 m<sup>2</sup> 0,806 m<sup>2</sup>

LINERIO S-LINE

The narrow slats will provide a subtle accent in the interior. They are ideal for smaller rooms, as they make the ceiling look higher while highlighting the selected area. The shades range from refined white to chocolate brown. Choose the one you like the best and use it as the theme according to which you will select the furniture and accessories.

## S-LINE

 Dimensions
 I
 2650x122x12 mm

 Area
 I
 0,323 m²

## S-LINE

 $\begin{array}{cccc} \text{Dimensions} & \text{I} & 2650\text{x}122\text{x}12 \text{ mm} \\ \text{Area} & \text{I} & 0,323 \text{ m}^2 \end{array}$ 

A wall with a natural pattern will help build a relaxing atmosphere in the bedroom. If you like, add a texture of choice – such a backdrop will bring out both smooth metal and soft upholstery.