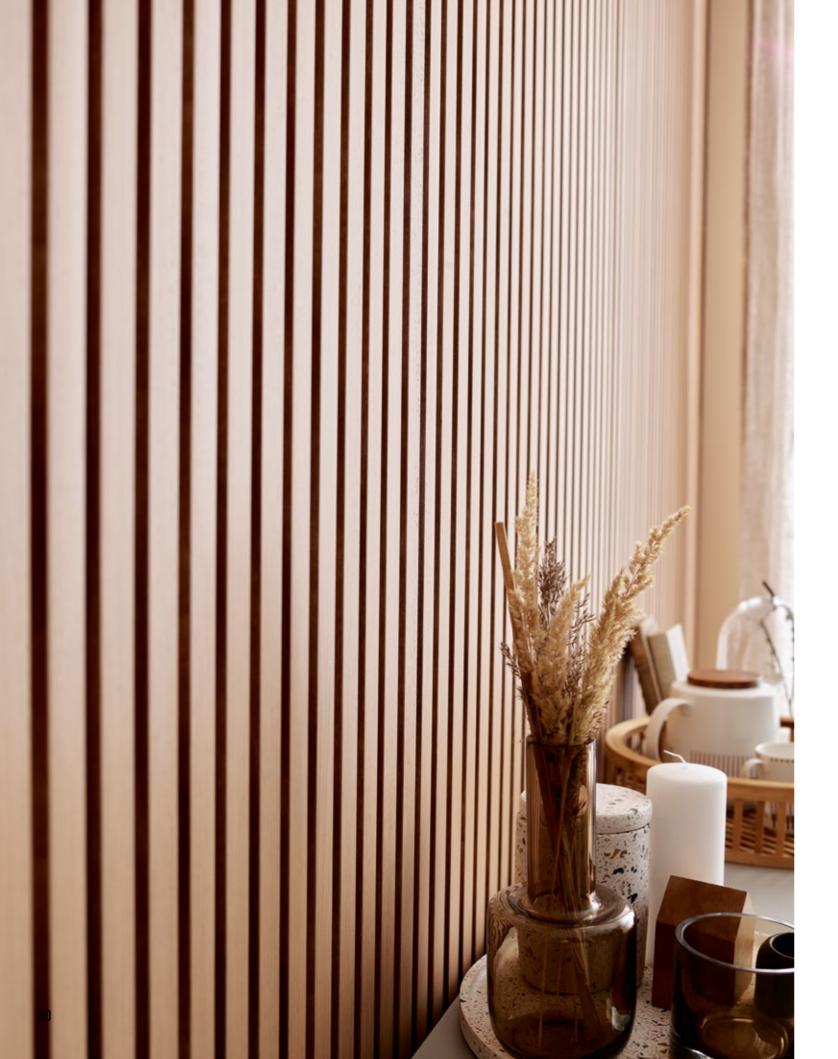

LINERIO XS-LINE

Panels with delicate slats are an exquisite choice for those who want to introduce a subtle accent into their living spaces. Perfectly suited as wall decoration in a small room or as a discreet finish for a niche. Their delicate design will give your home a unique charm that is effortlessly elegant.

MICRO MOCCA

 Dimensions
 I
 2650x307x6 mm

 Area
 I
 0,814 m²