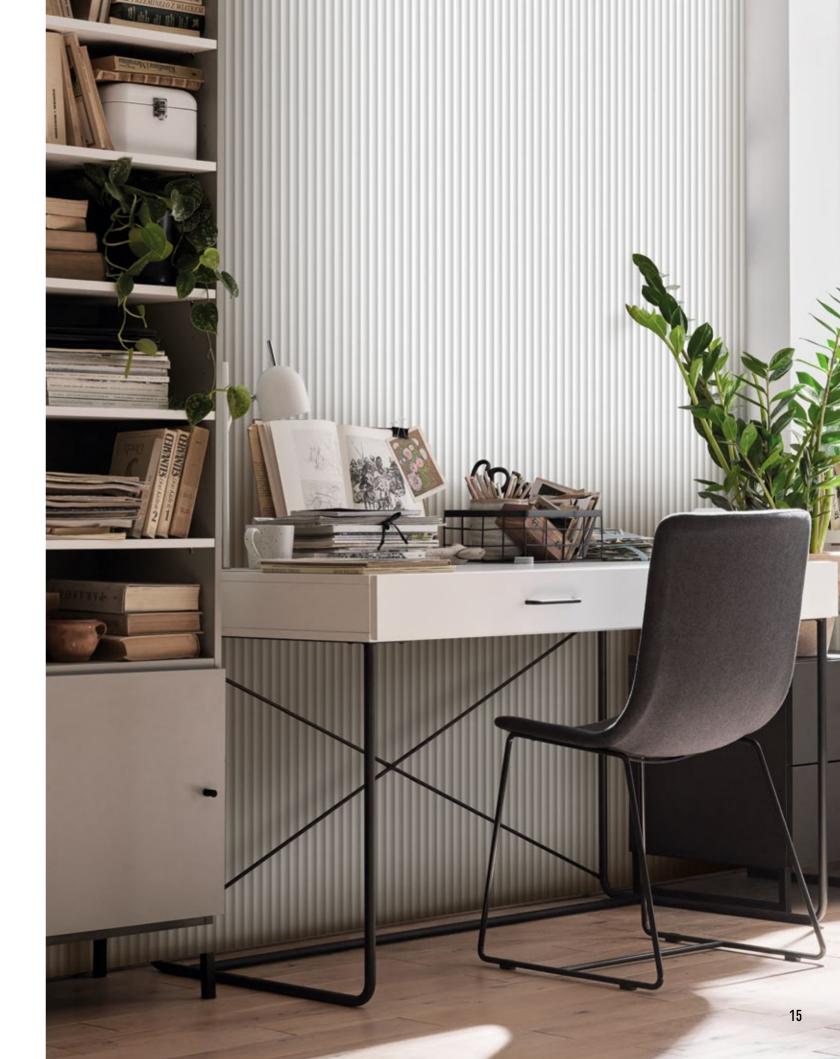

## L-LINE

 $\begin{array}{cccc} \text{Dimensions} & \text{I} & 2650\text{x}122\text{x}21\,\text{mm} \\ \text{Area} & \text{I} & 0,323\,\text{m}^2 \end{array}$ 

Linerio is an excellent choice for an office or study. The rhythmic wall decor will stimulate your creativity and help you organise your thoughts.