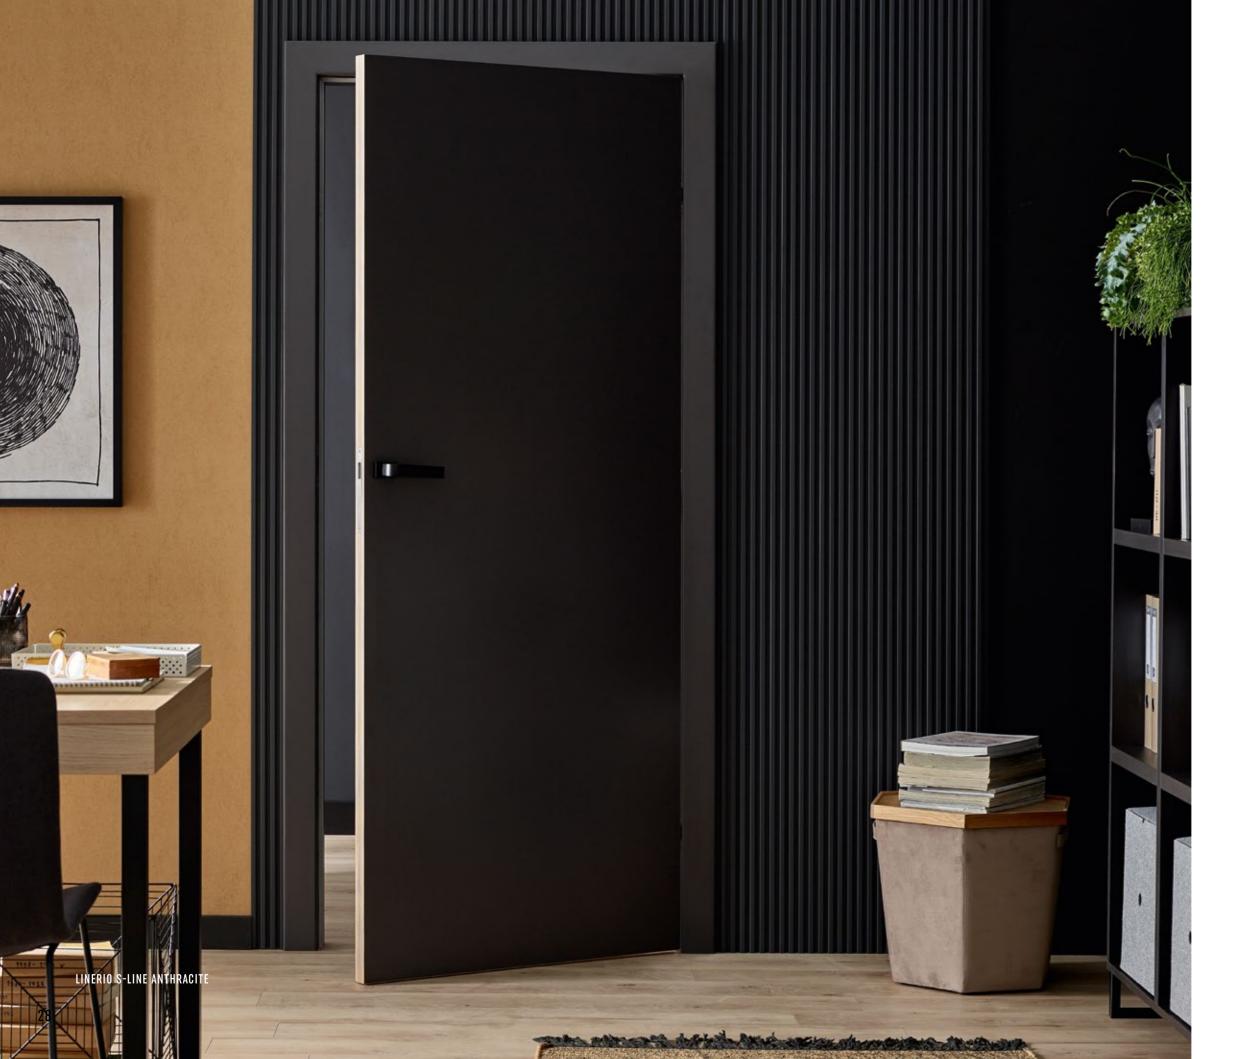

## XS-LINE

OVAL WHITE WAVE WHITE

0VAL 2650x306x9 mm WAVE 2650x304x9 mm 0,811 m<sup>2</sup> 0,806 m<sup>2</sup>

LINERIO S-LINE

The narrow slats will provide a subtle accent in the interior. They are ideal for smaller rooms, as they make the ceiling look higher while highlighting the selected area. The shades range from refined white to chocolate brown. Choose the one you like the best and use it as the theme according to which you will select the furniture and accessories.

# PRACTICALLY FUNCTIONAL

Linerio panels not only look beautiful, but also are durable and resistant to damage. You can mount them around a door frame to create a cohesive interior design in a contemporary style. The lightweight slats are easy to install and keep clean afterwards.