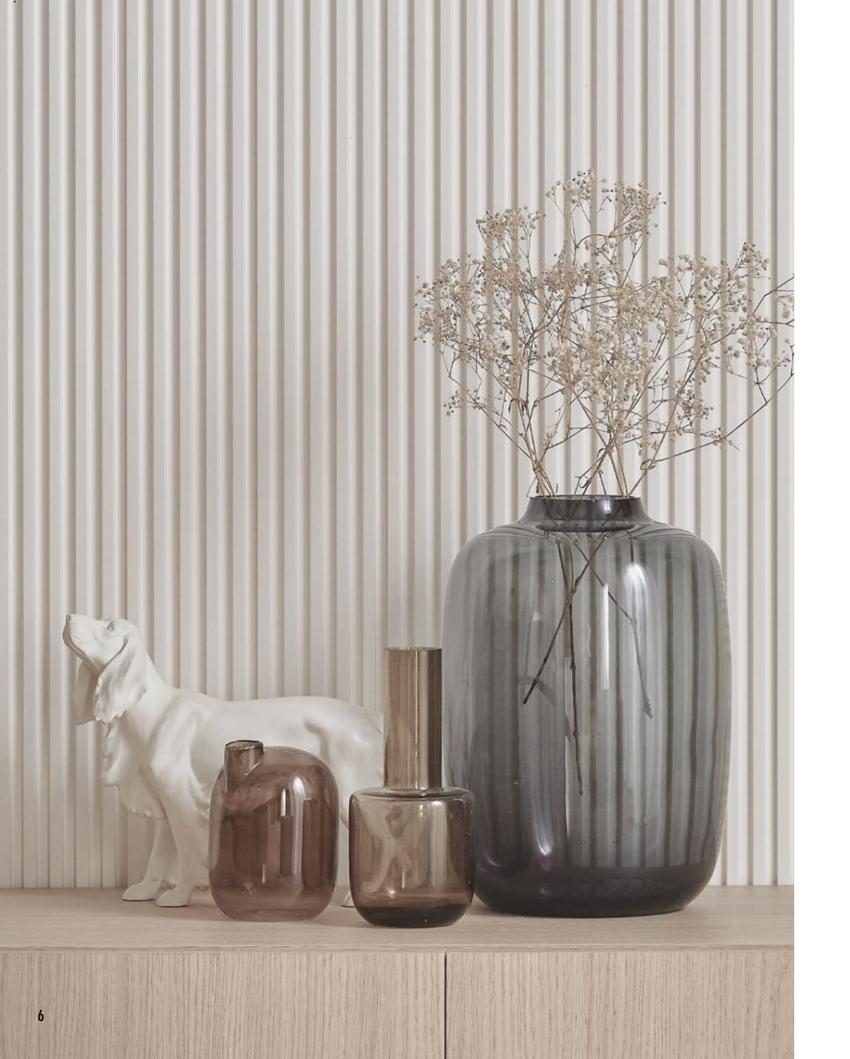

Linerio will bring out the beauty and character of your furniture. To achieve a harmonious effect, choose a shade of the panels to go with the palette that you already have in your interior.

#### **AESTHETICS**

Linerio panels make the interior more welcoming and cosy. They make it possible to visually separate and highlight a zone within your space. Properly installed, they improve the proportions of a room, making the ceiling look higher or the room less spacious. With the help of Linerio, you can make your favourite furniture and objects stand out by providing a harmonious or contrasting backdrop. The panels come in timeless decors and a variety of sizes, so that you can match them to any interior design.