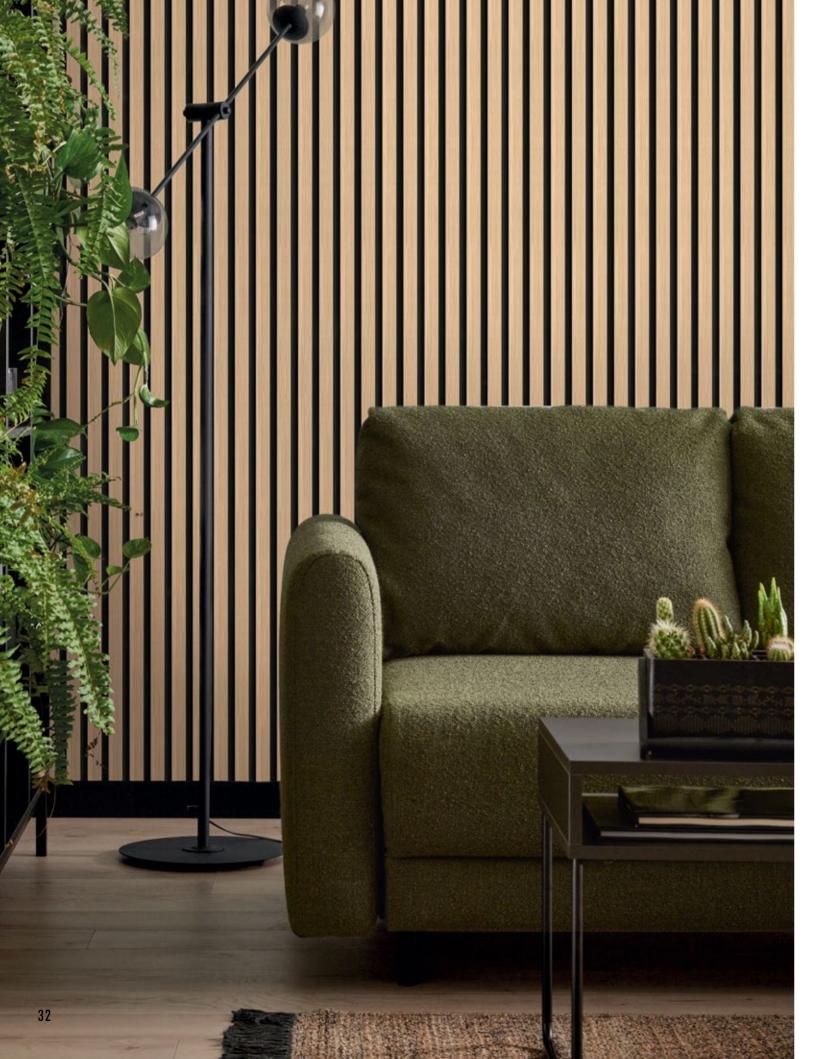

# ENDLESS POSSIBILITIES

Linerio panels offer real creative freedom. You can put them on the wall in the living room or use them to decorate the bedroom ceiling. However, they'll work equally well in more demanding spaces, such as the hallway or bathroom. Choose your favourite colour and thickness, then mount them as you wish: vertically, horizontally or diagonally. They will catch the eye in any configuration.