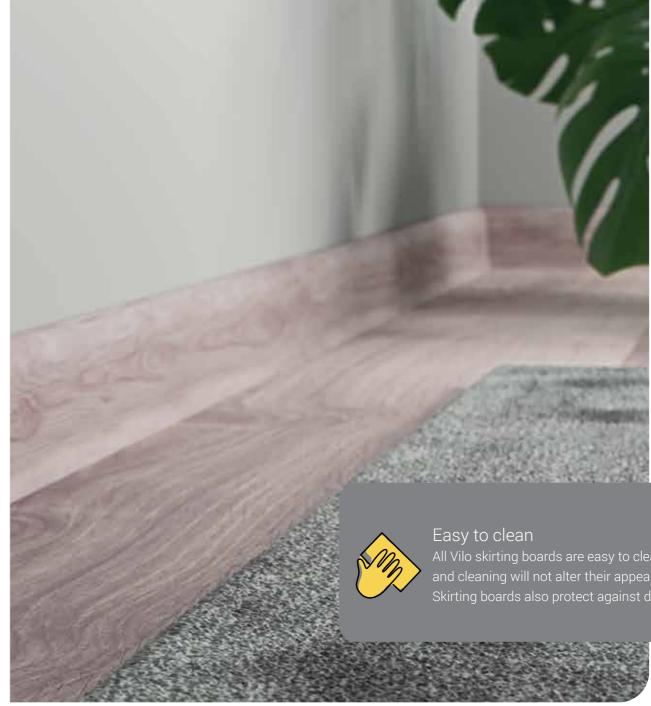

The floor is the foundation of every home. Think about how to finish it right. Vilo skirting boards will give your house's interior a harmony and amaze you with their convenient installation and functionality.

# For anyone and any interior

Vilo skirting boards are both extremely durable and practical. They are quick and simple to install, resistant to moisture and impact as well as easy to clean. They are fixed in place with hammer plugs which ensures that the skirting boards will remain in place and the array of finishing elements (corner pieces, cover caps, connectors) will ensure a satisfactory end result.

If functionality is what you enjoy, then you'll appreciate the ability to conceal electrical cables within the skirting board. Some of the skirting boards can also be bent at the top, which will enable you to paint or paper your walls without the need for disassembly. If you care for the environment, you will be pleased to know that all Vilo skirting boards are 100% recyclable.