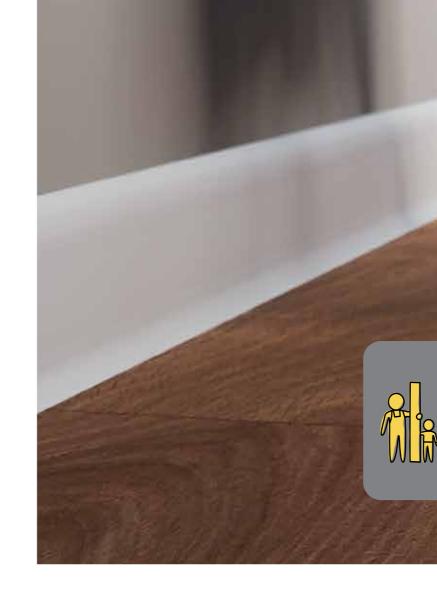

The floor is the foundation of every home. Think about how to finish it right. Vilo skirting boards will give your house's interior a harmony and amaze you with their convenient installation and functionality.

# For anyone and any interior

Vilo skirting boards are both extremely durable and practical. They are quick and simple to install, resistant to moisture and impact as well as easy to clean. They are fixed in place with hammer plugs which ensures that the skirting boards will remain in place and the array of finishing elements (corner pieces, cover caps, connectors) will ensure a satisfactory end result.

## Do it yourself

Light, robust and intuitive to install. Fit the skirting boards yourself or with family and enjoy the immediate effect.