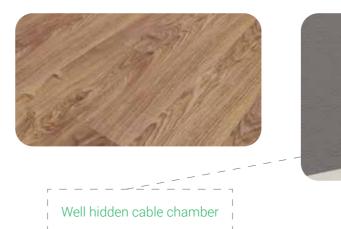

The floor is the foundation of every home. Think about how to finish it right. Vilo skirting boards will give your house's interior a harmony and amaze you with their convenient installation and functionality.

If functionality is what you enjoy, then you'll appreciate the ability to conceal electrical cables within the skirting board. Some of the skirting boards can also be bent at the top, which will enable you to paint or paper your walls without the need for disassembly. If you care for the environment, you will be pleased to know that all Vilo skirting boards are 100% recyclable.

Discover the Esquero, Esquero Duo, Izzi Max, Izzi, Magnum and Flex collection and find the skirting board for you.

IMPACT

OUICK AND EASY ASSEMBLY

CABLE CHAMBER

NEED FOR RESISTANT DISASSEMBLY

WIDE BANG OF COLOURS