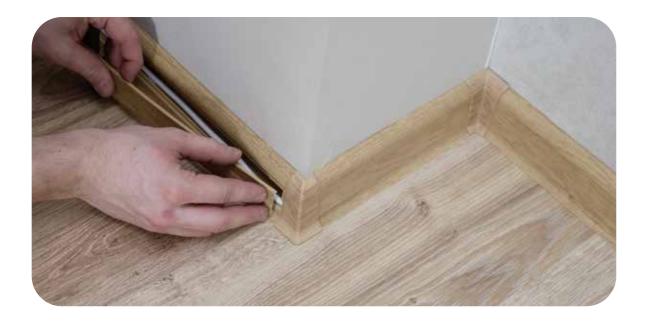

## Skirting boards Assembly Instructions

You've chosen the skirting boards ideal for your floor - now it's time to assemble them. This effect is very quick and easy to achieve.

Step by step assembly

- 1. Prepare tools: a sharp saw, a drill and hammer plugs. A pencil, measuring tape and hammer may also come in handy.
- 2. Peel off the label on the back you'll find detailed instructions for assembly for the Vilo skirting board chosen by you.
- 3. Cut the skirting board to the appropriate length and only then take off the clip.
- 4. Attach the skirting board to the wall using the hammer plugs.
- 5. If necessary, slide the cables through the cable housing.
- 6. Finish off by adding any necessary finishing elements.