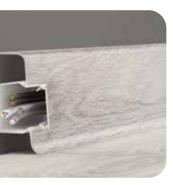

If functionality is what you enjoy, then you'll appreciate the ability to conceal electrical cables within the skirting board. Some of the skirting boards can also be bent at the top, which will enable you to paint or paper your walls without the need for disassembly. If you care for the environment, you will be pleased to know that all Vilo skirting boards are 100% recyclable.

Discover the Esquero, Esquero Duo, Izzi Max, Izzi, Magnum and Flex collection and find the skirting board for you.

IMPACT

OUICK AND EASY ASSEMBLY

CABLE CHAMBER

NEED FOR RESISTANT DISASSEMBLY

WIDE BANG OF COLOURS

### Izzi Skirting boards

Aesthetically pleasing and practical. The skirting board surprises with its wealth of colours. Notice the variants with the silvery embellishments. Izzi can fit a lot of cables, can be bent at the top (enables painting without skirting board disassembly) and is particularly durable. It's no surprise that this skirting board is extremely popular.