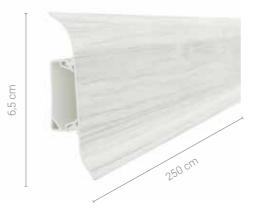

## Skirting boards Assembly Instructions

You've chosen the skirting boards ideal for your floor - now it's time to assemble them. This effect is very quick and easy to achieve.

Step by step assembly

- 1. Prepare tools: a sharp saw, a drill and hammer plugs. A pencil, measuring tape and hammer may also come in handy.
- 2. Peel off the label on the back you'll find detailed instructions for assembly for the Vilo skirting board chosen by you.
- 3. Cut the skirting board to the appropriate length and only then take off the clip.
- 4. Attach the skirting board to the wall using the hammer plugs.
- 5. If necessary, slide the cables through the cable housing.
- 6. Finish off by adding any necessary finishing elements.