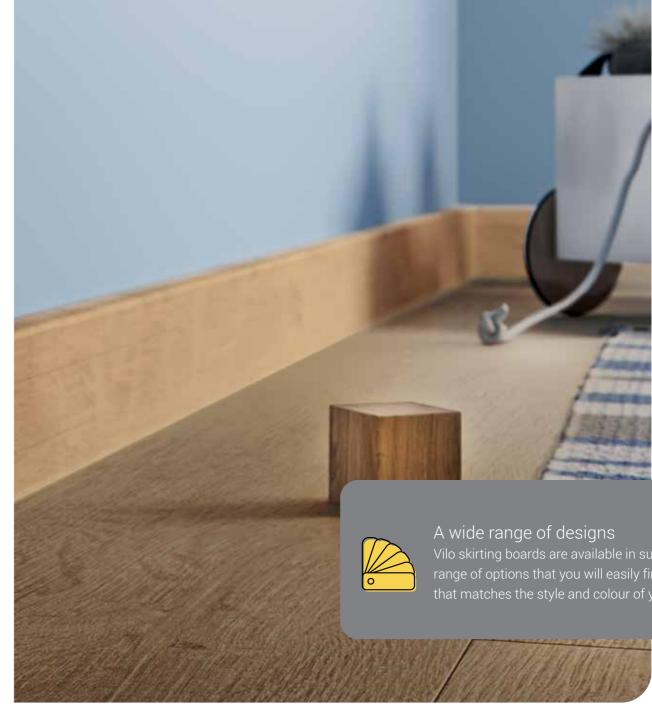

The floor is the foundation of every home. Think about how to finish it right. Vilo skirting boards will give your house's interior a harmony and amaze you with their convenient installation and functionality.

# Take care of every detail

We all love when every part fits perfectly together. That's why we renovate! Thanks to the large selection of Vilo skirting boards you'll be able to customise them to the look of your house and the wide range of available colours will help match them to your floors.

# For anyone and any interior

Vilo skirting boards are both extremely durable and practical. They are quick and simple to install, resistant to moisture and impact as well as easy to clean. They are fixed in place with hammer plugs which ensures that the skirting boards will remain in place and the array of finishing elements (corner pieces, cover caps, connectors) will ensure a satisfactory end result.

If functionality is what you enjoy, then you'll appreciate the ability to conceal electrical cables within the skirting board. Some of the skirting boards can also be bent at the top, which will enable you to paint or paper your walls without the need for disassembly. If you care for the environment, you will be pleased to know that all Vilo skirting boards are 100% recyclable.