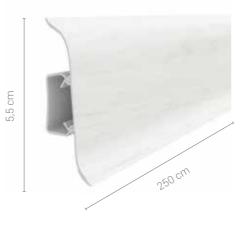

## Skirting boards Assembly Instructions

You've chosen the skirting boards ideal for your floor - now it's time to assemble them. This effect is very quick and easy to achieve.

Step by step assembly

- 1. Prepare tools: a sharp saw, a drill and hammer plugs. A pencil, measuring tape and hammer may also come in handy.
- 2. Peel off the label on the back you'll find detailed instructions for assembly for the Vilo skirting board chosen by you.
- 3. Cut the skirting board to the appropriate length and only then take off the clip.
- 4. Attach the skirting board to the wall using the hammer plugs.
- 5. If necessary, slide the cables through the cable housing.
- 6. Finish off by adding any necessary finishing elements.