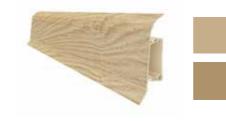

## Esquero Skirting boards

A simple shape, the attractive height, a large selection of colours following the latest trends. With a lot of space for cables. In short: a modern, elegant skirting board, suitable for anyone.

636 Iowa Oak

642 Oregon Oak

640 Alabama Oak

643 California Oak

638 Dakota Oak

641 Nevada Oak