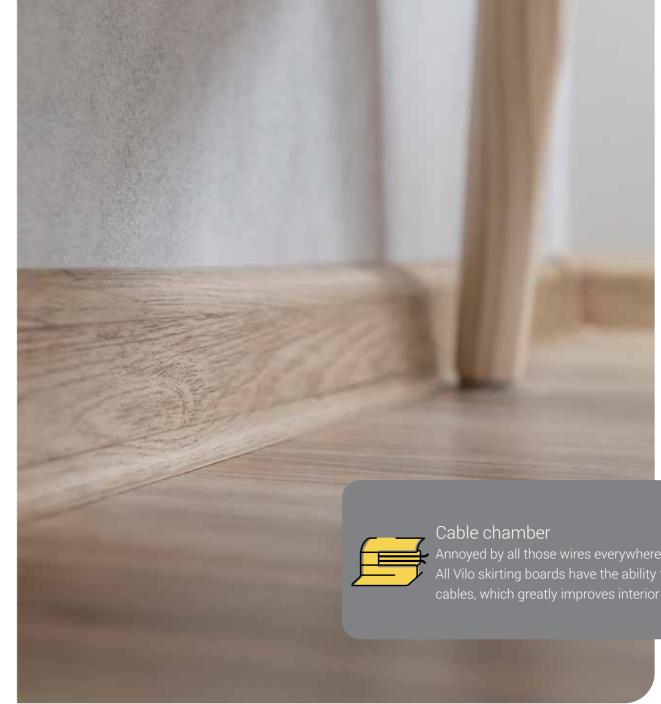

If functionality is what you enjoy, then you'll appreciate the ability to conceal electrical cables within the skirting board. Some of the skirting boards can also be bent at the top, which will enable you to paint or paper your walls without the need for disassembly. If you care for the environment, you will be pleased to know that all Vilo skirting boards are 100% recyclable.

Discover the Esquero, Esquero Duo, Izzi Max, Izzi, Magnum and Flex collection and find the skirting board for you.

IMPACT

OUICK AND EASY ASSEMBLY

CABLE CHAMBER

NEED FOR RESISTANT DISASSEMBLY

WIDE BANG OF COLOURS