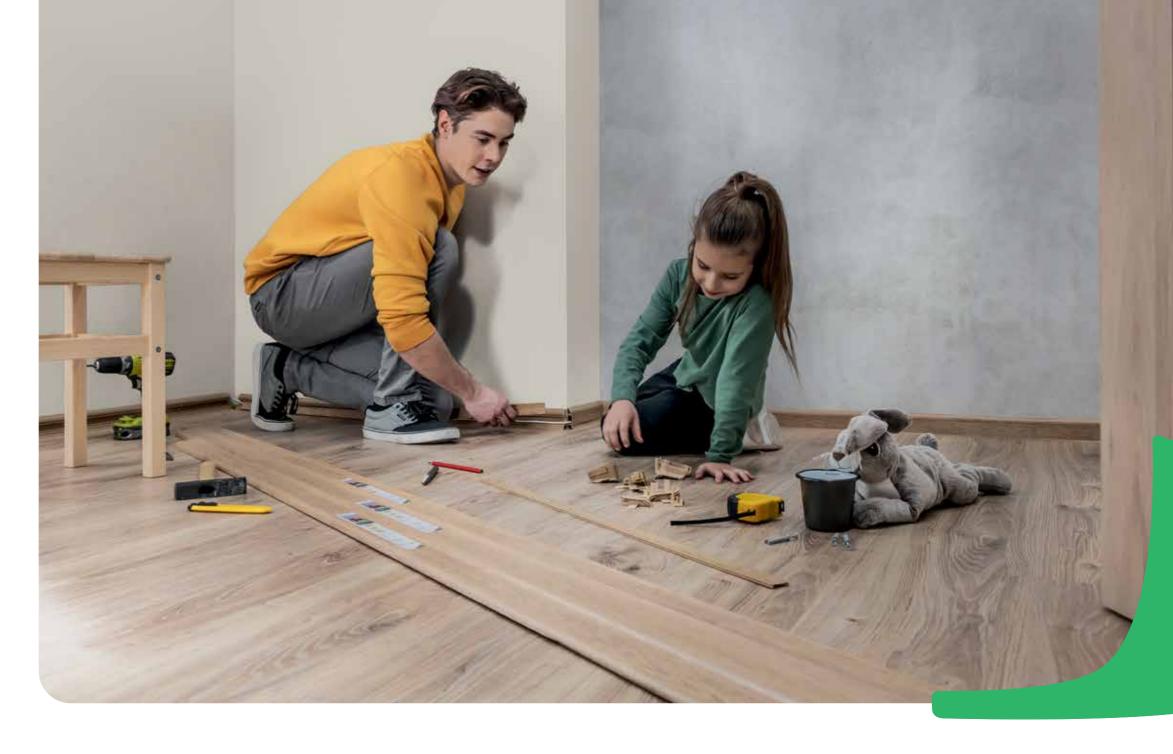

## Do it yourself

Light, robust and intuitive to install. Fit the skirting boards yourself or with family and enjoy the immediate effect.

## Skirting boards Assembly Instructions

You've chosen the skirting boards ideal for your floor - now it's time to assemble them. This effect is very quick and easy to achieve.

Step by step assembly

- 1. Prepare tools: a sharp saw, a drill and hammer plugs. A pencil, measuring tape and hammer may also come in handy.
- 2. Peel off the label on the back you'll find detailed instructions for assembly for the Vilo skirting board chosen by you.
- 3. Cut the skirting board to the appropriate length and only then take off the clip.
- 4. Attach the skirting board to the wall using the hammer plugs.
- 5. If necessary, slide the cables through the cable housing.
- 6. Finish off by adding any necessary finishing elements.