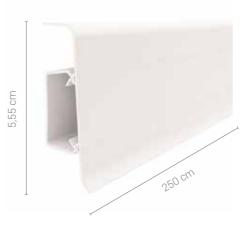

The floor is the foundation of every home. Think about how to finish it right. Vilo skirting boards will give your house's interior a harmony and amaze you with their convenient installation and functionality.

# For anyone and any interior

Vilo skirting boards are both extremely durable and practical. They are quick and simple to install, resistant to moisture and impact as well as easy to clean. They are fixed in place with hammer plugs which ensures that the skirting boards will remain in place and the array of finishing elements (corner pieces, cover caps, connectors) will ensure a satisfactory end result.

## Skirting boards Assembly Instructions

You've chosen the skirting boards ideal for your floor - now it's time to assemble them. This effect is very quick and easy to achieve.

Step by step assembly

- 1. Prepare tools: a sharp saw, a drill and hammer plugs. A pencil, measuring tape and hammer may also come in handy.
- 2. Peel off the label on the back you'll find detailed instructions for assembly for the Vilo skirting board chosen by you.
- 3. Cut the skirting board to the appropriate length and only then take off the clip.
- 4. Attach the skirting board to the wall using the hammer plugs.
- 5. If necessary, slide the cables through the cable housing.
- 6. Finish off by adding any necessary finishing elements.