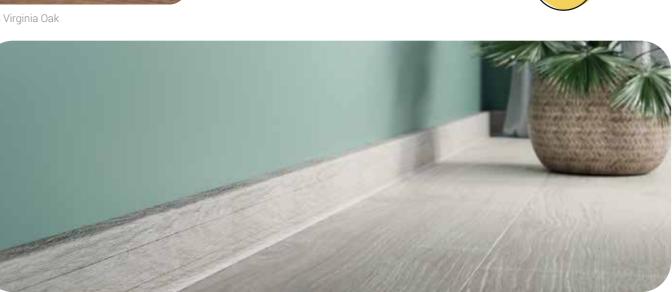

The floor is the foundation of every home. Think about how to finish it right. Vilo skirting boards will give your house's interior a harmony and amaze you with their convenient installation and functionality.

# For anyone and any interior

Vilo skirting boards are both extremely durable and practical. They are quick and simple to install, resistant to moisture and impact as well as easy to clean. They are fixed in place with hammer plugs which ensures that the skirting boards will remain in place and the array of finishing elements (corner pieces, cover caps, connectors) will ensure a satisfactory end result.