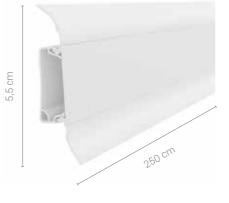

## Skirting boards Assembly Instructions

You've chosen the skirting boards ideal for your floor - now it's time to assemble them. This effect is very quick and easy to achieve.

Step by step assembly

- 1. Prepare tools: a sharp saw, a drill and hammer plugs. A pencil, measuring tape and hammer may also come in handy.
- 2. Peel off the label on the back you'll find detailed instructions for assembly for the Vilo skirting board chosen by you.
- 3. Cut the skirting board to the appropriate length and only then take off the clip.
- 4. Attach the skirting board to the wall using the hammer plugs.
- 5. If necessary, slide the cables through the cable housing.
- 6. Finish off by adding any necessary finishing elements.

Each Vilo skirting board collection contains a set of finishing elements of matching colour and height: a connector, an inside corner, an outside corner, a right cover cap and a left cover cap.

Connector

Inside corner

Outside corner

Right end cap

Left end cap