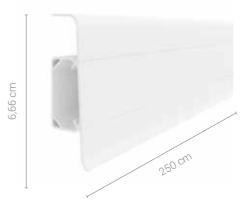

# For anyone and any interior

Vilo skirting boards are both extremely durable and practical. They are quick and simple to install, resistant to moisture and impact as well as easy to clean. They are fixed in place with hammer plugs which ensures that the skirting boards will remain in place and the array of finishing elements (corner pieces, cover caps, connectors) will ensure a satisfactory end result.

## Skirting boards Assembly Instructions

You've chosen the skirting boards ideal for your floor - now it's time to assemble them. This effect is very quick and easy to achieve.

Step by step assembly

- 1. Prepare tools: a sharp saw, a drill and hammer plugs. A pencil, measuring tape and hammer may also come in handy.
- 2. Peel off the label on the back you'll find detailed instructions for assembly for the Vilo skirting board chosen by you.
- 3. Cut the skirting board to the appropriate length and only then take off the clip.
- 4. Attach the skirting board to the wall using the hammer plugs.
- 5. If necessary, slide the cables through the cable housing.
- 6. Finish off by adding any necessary finishing elements.