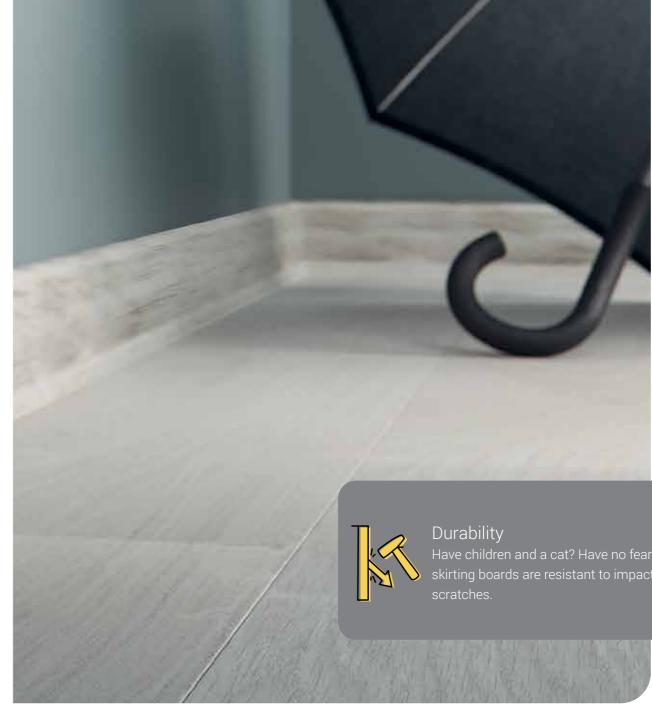

The floor is the foundation of every home. Think about how to finish it right. Vilo skirting boards will give your house's interior a harmony and amaze you with their convenient installation and functionality.

# For anyone and any interior

Vilo skirting boards are both extremely durable and practical. They are quick and simple to install, resistant to moisture and impact as well as easy to clean. They are fixed in place with hammer plugs which ensures that the skirting boards will remain in place and the array of finishing elements (corner pieces, cover caps, connectors) will ensure a satisfactory end result.

Discover the Esquero, Esquero Duo, Izzi Max, Izzi, Magnum and Flex collection and find the skirting board for you.

IMPACT

OUICK AND EASY ASSEMBLY

CABLE CHAMBER

NEED FOR RESISTANT DISASSEMBLY

WIDE BANG OF COLOURS