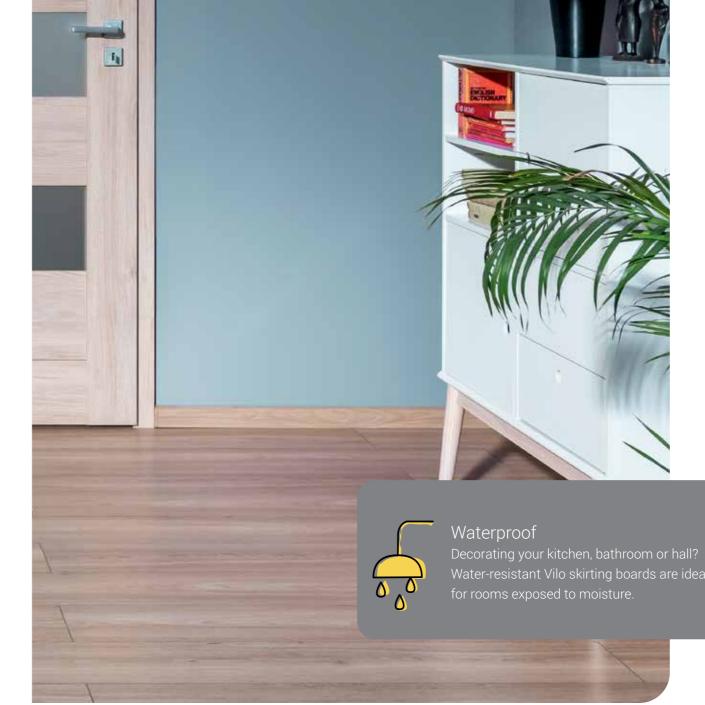

The floor is the foundation of every home. Think about how to finish it right. Vilo skirting boards will give your house's interior a harmony and amaze you with their convenient installation and functionality.

# For anyone and any interior

Vilo skirting boards are both extremely durable and practical. They are quick and simple to install, resistant to moisture and impact as well as easy to clean. They are fixed in place with hammer plugs which ensures that the skirting boards will remain in place and the array of finishing elements (corner pieces, cover caps, connectors) will ensure a satisfactory end result.

If functionality is what you enjoy, then you'll appreciate the ability to conceal electrical cables within the skirting board. Some of the skirting boards can also be bent at the top, which will enable you to paint or paper your walls without the need for disassembly. If you care for the environment, you will be pleased to know that all Vilo skirting boards are 100% recyclable.

Discover the Esquero, Esquero Duo, Izzi Max, Izzi, Magnum and Flex collection and find the skirting board for you.

IMPACT

OUICK AND EASY ASSEMBLY

CABLE CHAMBER

NEED FOR RESISTANT DISASSEMBLY

WIDE BANG OF COLOURS