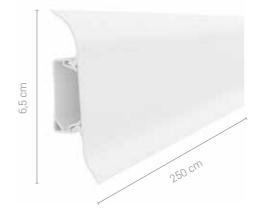

# For anyone and any interior

Vilo skirting boards are both extremely durable and practical. They are quick and simple to install, resistant to moisture and impact as well as easy to clean. They are fixed in place with hammer plugs which ensures that the skirting boards will remain in place and the array of finishing elements (corner pieces, cover caps, connectors) will ensure a satisfactory end result.

If functionality is what you enjoy, then you'll appreciate the ability to conceal electrical cables within the skirting board. Some of the skirting boards can also be bent at the top, which will enable you to paint or paper your walls without the need for disassembly. If you care for the environment, you will be pleased to know that all Vilo skirting boards are 100% recyclable.

Discover the Esquero, Esquero Duo, Izzi Max, Izzi, Magnum and Flex collection and find the skirting board for you.

IMPACT

OUICK AND EASY ASSEMBLY

CABLE CHAMBER

NEED FOR RESISTANT DISASSEMBLY

WIDE BANG OF COLOURS