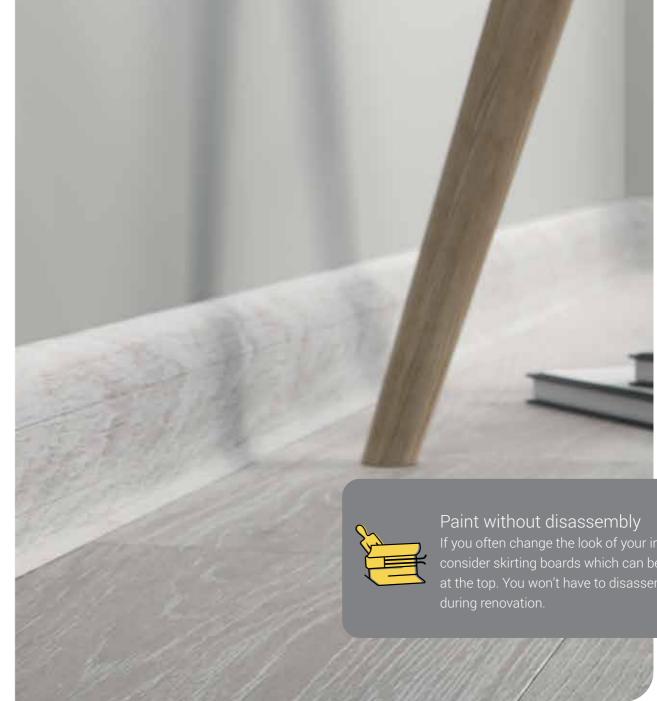

If functionality is what you enjoy, then you'll appreciate the ability to conceal electrical cables within the skirting board. Some of the skirting boards can also be bent at the top, which will enable you to paint or paper your walls without the need for disassembly. If you care for the environment, you will be pleased to know that all Vilo skirting boards are 100% recyclable.

### Izzi Skirting boards

Aesthetically pleasing and practical. The skirting board surprises with its wealth of colours. Notice the variants with the silvery embellishments. Izzi can fit a lot of cables, can be bent at the top (enables painting without skirting board disassembly) and is particularly durable. It's no surprise that this skirting board is extremely popular.

## Izzi Max Skirting boards

A simple method for a great result? Go for Izzi Max - a tall skirting board with a carefully fine-tuned shape and a beautiful wood grain finish. As any Vilo skirting board, Izzi Max will surprise you with its rapid assembly, perfect masking and protection against dust. And when you feel the urge to paint or paper the walls, you don't have to disassemble it.